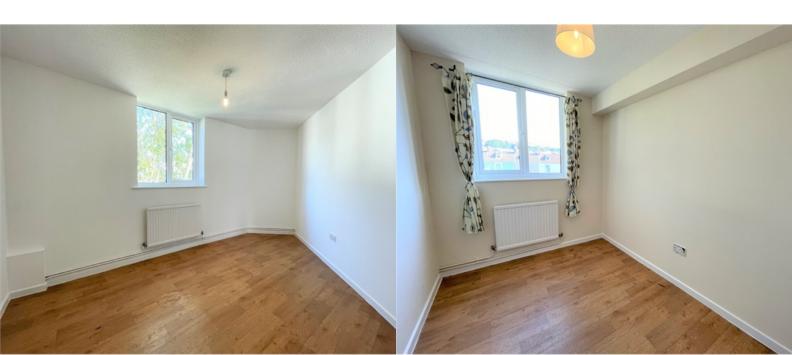

### Bedroom 1

4.39m x 3.02m (14' 5" x 9' 11") [Measurements taken to furthest point of room] Hardwood effect laminate flooring. White uPVC surround double glazed window. Radiator. Ceiling light fitting.

### Bedroom 2

2.95m x 2.31m (9' 8" x 7' 7") [Measurements taken to furthest point of room]
Hardwood effect laminate flooring. White uPVC surround double glazed window. Radiator.
Ceiling light fitting.