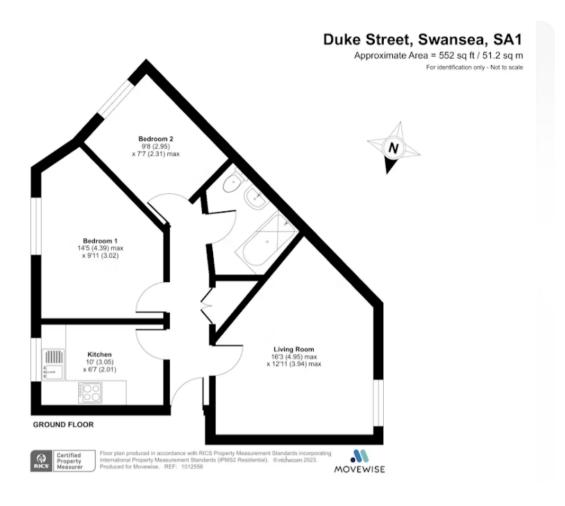

# Living Room

4.95m x 3.94m (16' 3" x 12' 11") [Measurements taken to furthest point of room] Fitted carpet. Ceiling light fittings. White uPVC surround double glazed windows. Radiators.

# Kitchen

3.05m x 2.01m (10' 0" x 6' 7") [Measurements taken to furthest point of room]
Hardwood effect laminate flooring. White uPVC surround double glazed window. A range of wall and base units, incorporating a laminate work surface with integrated stainless steel sink and drainer unit. Plumbed for washing machine. Space for oven and fridge/free\er. Splash-back wall tiling..

### Bedroom 1

4.39m x 3.02m (14' 5" x 9' 11") [Measurements taken to furthest point of room] Hardwood effect laminate flooring. White uPVC surround double glazed window. Radiator. Ceiling light fitting.

### Bedroom 2

2.95m x 2.31m (9' 8" x 7' 7") [Measurements taken to furthest point of room]
Hardwood effect laminate flooring. White uPVC surround double glazed window. Radiator.
Ceiling light fitting.

## Bathroom

Hardwood effect laminate flooring. Ceiling light fitting. Three piece bathroom suite comprising paneled bath with shower attachment, pedestal wash hand basin, and low level WC. Partial splash-back wall tiling, fully tiled behind bath. .