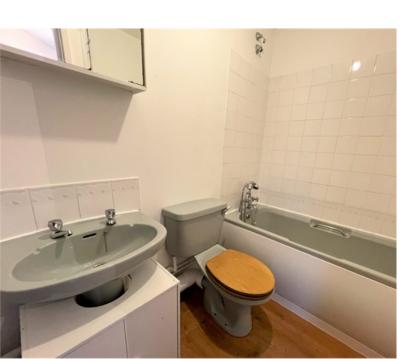

## Bathroom

Hardwood effect laminate flooring. Ceiling light fitting. Three piece bathroom suite comprising paneled bath with shower attachment, pedestal wash hand basin, and low level WC. Partial splash-back wall tiling, fully tiled behind bath. .