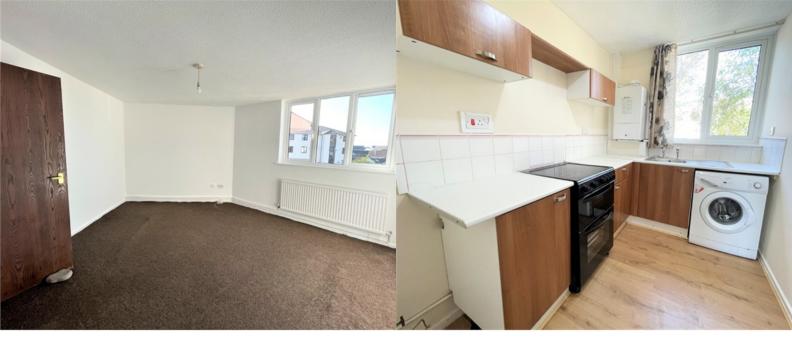

# Living Room

4.95m x 3.94m (16' 3" x 12' 11") [Measurements taken to furthest point of room] Fitted carpet. Ceiling light fittings. White uPVC surround double glazed windows. Radiators.

# Kitchen

3.05m x 2.01m (10' 0" x 6' 7") [Measurements taken to furthest point of room]
Hardwood effect laminate flooring. White uPVC surround double glazed window. A range of wall and base units, incorporating a laminate work surface with integrated stainless steel sink and drainer unit. Plumbed for washing machine. Space for oven and fridge/free\er. Splash-back wall tiling..