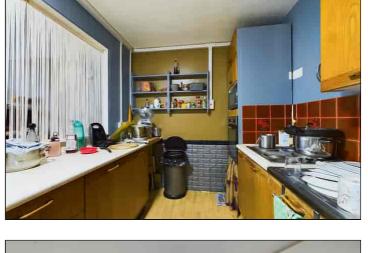

#### The Flats

4D - Located on the fourth floor with an easterly aspect. Comprising open plan kitchenliving room (6.46m x 3.85m), 2 bedrooms (3.81m x 2.73m), (3.29m x 2.10m) and bathroom/W.C. Currently set at £40 per annum, rising to £80 per annum. EPC Band D. Currently let on an AST at £475 per calendar month (£5,700 per annum).

4F - Located on the fourth floor with an easterly aspect. Comprising living room (5.52m x 4.54m), kitchen (4.55m x 2.24m), 2 bedrooms (3.65m x 2.79m), (2.87m x 2.38m) and bathroom/W.C. Ground Rent: Currently set at £40 per annum, rising to £80 per annum. EPC Band E. Currently let on an AST at £450 per calendar month (£5,400 per annum).

11H - Located on the eleventh floor with an easterly aspect. Comprising kitchen (2.89m x 2.03m), living room (4.34m x 3.40m), 3 bedrooms (3.62m x 2.71m), (2.91m x 2.71m), (2.92m x 2.23m) and bathroom/W.C. Ground Rent: Currently set at £40 per annum, rising to £80 per annum. EPC Band D. Currently let on an AST at £400 per calendar month (£4,800 per annum).

12E - Located on the twelfth floor with an easterly aspect. Comprising Open plan kitchen-living room  $(6.31 \, \text{m x} \, 3.73 \, \text{m})$ , 2 bedrooms  $(3.98 \, \text{m x} \, 2.95 \, \text{m}) \, \& \, (3.52 \, \text{m x} \, 2.05 \, \text{m})$  and bathroom/W.C. Ground Rent: Currently set at £90 per annum, rising to £120 per annum. EPC Band D. Currently let on an AST at £480 per calendar month (£5,760 per annum).