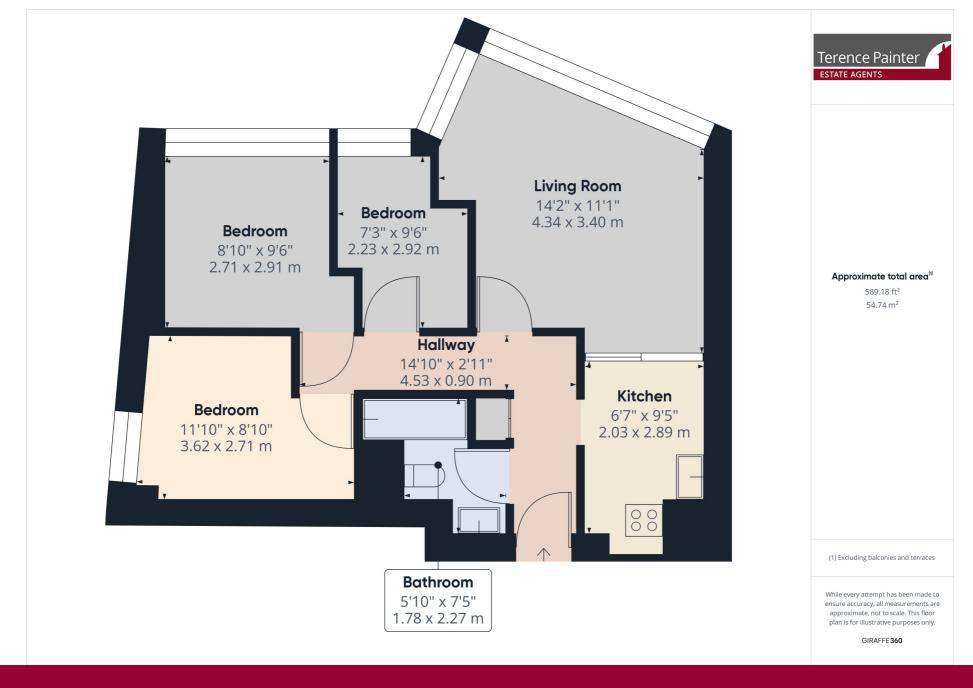

11H - Located on the eleventh floor with an easterly aspect. Comprising kitchen (2.89m x 2.03m), living room (4.34m x 3.40m), 3 bedrooms (3.62m x 2.71m), (2.91m x 2.71m), (2.92m x 2.23m) and bathroom/W.C. Ground Rent: Currently set at £40 per annum, rising to £80 per annum. EPC Band D. Currently let on an AST at £400 per calendar month (£4,800 per annum).