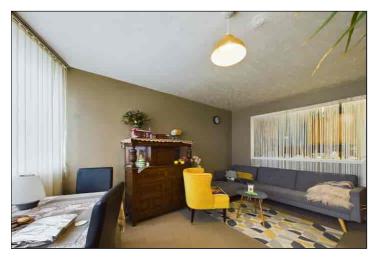

#### The Flats

4D - Located on the fourth floor with an easterly aspect. Comprising open plan kitchenliving room (6.46m x 3.85m), 2 bedrooms (3.81m x 2.73m), (3.29m x 2.10m) and bathroom/W.C. Currently set at £40 per annum, rising to £80 per annum. EPC Band D. Currently let on an AST at £475 per calendar month (£5,700 per annum).

4F - Located on the fourth floor with an easterly aspect. Comprising living room (5.52m x 4.54m), kitchen (4.55m x 2.24m), 2 bedrooms (3.65m x 2.79m), (2.87m x 2.38m) and bathroom/W.C. Ground Rent: Currently set at £40 per annum, rising to £80 per annum. EPC Band E. Currently let on an AST at £450 per calendar month (£5,400 per annum).

11H - Located on the eleventh floor with an easterly aspect. Comprising kitchen (2.89m x 2.03m), living room (4.34m x 3.40m), 3 bedrooms (3.62m x 2.71m), (2.91m x 2.71m), (2.92m x 2.23m) and bathroom/W.C. Ground Rent: Currently set at £40 per annum, rising to £80 per annum. EPC Band D. Currently let on an AST at £400 per calendar month (£4,800 per annum).

12E - Located on the twelfth floor with an easterly aspect. Comprising Open plan kitchen-living room  $(6.31 \, \text{m x} \, 3.73 \, \text{m})$ , 2 bedrooms  $(3.98 \, \text{m x} \, 2.95 \, \text{m}) \, \& \, (3.52 \, \text{m x} \, 2.05 \, \text{m})$  and bathroom/W.C. Ground Rent: Currently set at £90 per annum, rising to £120 per annum. EPC Band D. Currently let on an AST at £480 per calendar month (£5,760 per annum).