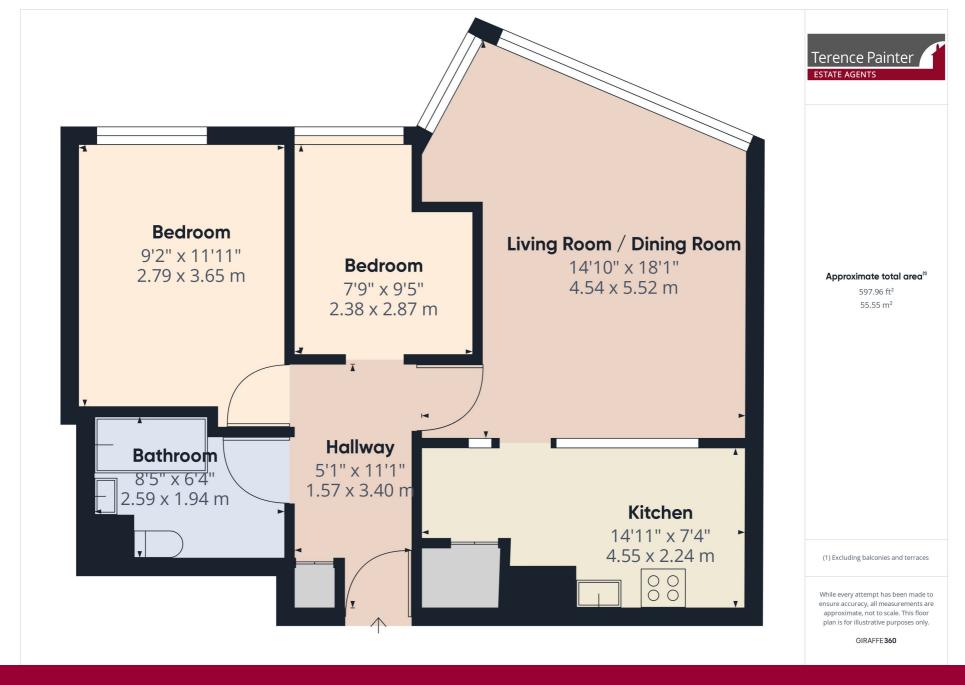

4F - Located on the fourth floor with an easterly aspect. Comprising living room (5.52m x 4.54m), kitchen (4.55m x 2.24m), 2 bedrooms (3.65m x 2.79m), (2.87m x 2.38m) and bathroom/W.C. Ground Rent: Currently set at £40 per annum, rising to £80 per annum. EPC Band E. Currently let on an AST at £450 per calendar month (£5,400 per annum).