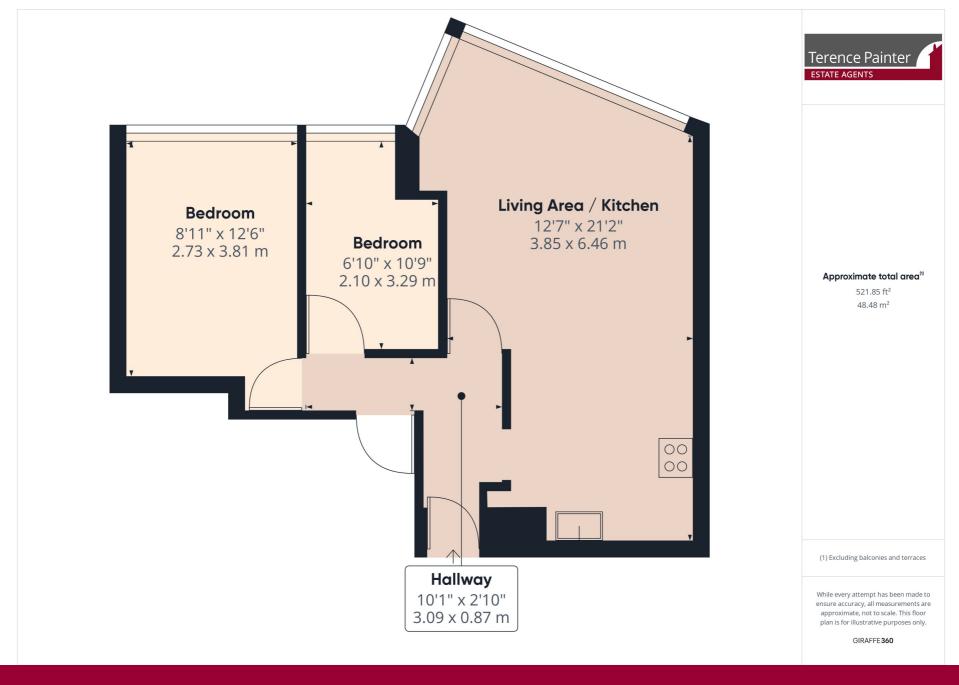

#### The Flats

4D - Located on the fourth floor with an easterly aspect. Comprising open plan kitchenliving room (6.46m x 3.85m), 2 bedrooms (3.81m x 2.73m), (3.29m x 2.10m) and bathroom/W.C. Currently set at £40 per annum, rising to £80 per annum. EPC Band D. Currently let on an AST at £475 per calendar month (£5,700 per annum).