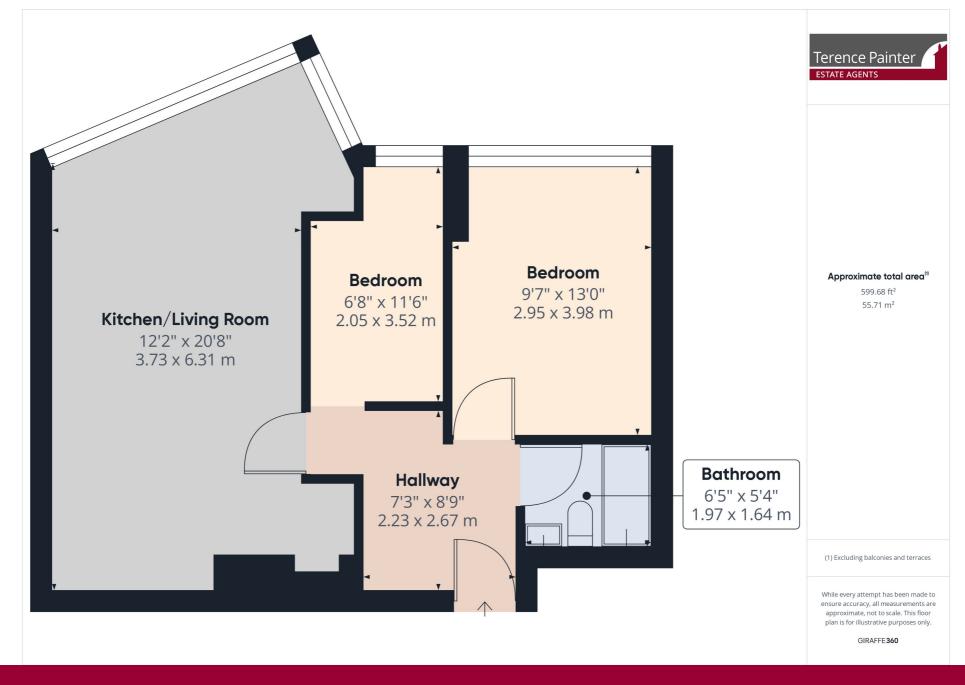

12E - Located on the twelfth floor with an easterly aspect. Comprising Open plan kitchen-living room  $(6.31 \, \text{m x} \, 3.73 \, \text{m})$ , 2 bedrooms  $(3.98 \, \text{m x} \, 2.95 \, \text{m}) \, \& \, (3.52 \, \text{m x} \, 2.05 \, \text{m})$  and bathroom/W.C. Ground Rent: Currently set at £90 per annum, rising to £120 per annum. EPC Band D. Currently let on an AST at £480 per calendar month (£5,760 per annum).