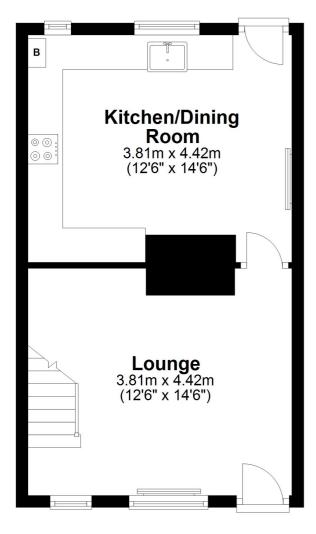

addition there are two wine bars/bistros; Chime, located in the heart of the village and The Hart of Hartford, which is located on School Lane. Two railway stations serve the village with the West Coast Main Line service running through Hartford, enabling access to London within two hours. Trains to Manchester and Chester run from Greenbank station. The A556 and A49 easily facilitate access to the region's major road network with Manchester and Liverpool airports both within 20 miles. Nearby Northwich caters for a more comprehensive range of amenities, including leading supermarkets with Waitrose, Sainsbury's and Tesco all represented.

#### Tenure

**FREEHOLD** 

### **EPC Rating:**

## **Important Notes**

Type Here









# **Ground Floor**

Approx. 34.1 sq. metres (367.0 sq. feet)



# **First Floor**

Approx. 34.1 sq. metres (367.0 sq. feet)



Total area: approx. 68.2 sq. metres (733.9 sq. feet)















These particulars, whilst believed to be accurate are set out as a general outline only for guidance and do not constitute any part of an offer or contract. Intending purchasers should not rely on them as statements of representation of fact, but must satisfy themselves by inspection or otherwise as to their accuracy. All measurements quoted are approximate. We are unable to confirm the working order of any fixtures and fittings including appliances that are included in these particulars. No person in this firms employment has the authority to make or give any representation or warranty in respect of the property.