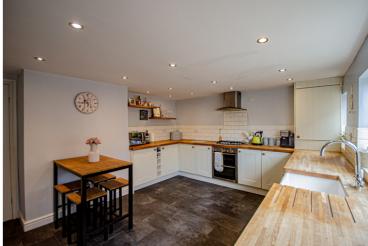

### **Description**

A charming, character cottage, located directly off Chester Road and next door to Sainsbury's local Supermarket. The property is decorated to a high standard and features gas central heating and PVCu double glazed windows. The accommodation comprises, good size lounge and kitchen dining room on the ground floor along with two double bedrooms and a modern bathroom on the first floor. Both of the bedrooms have fitted wardrobes. Externally there is provisions for parking to the front and to the rear there is a small courtyard. This would be an ideal first time purchase or an ideal investment home.