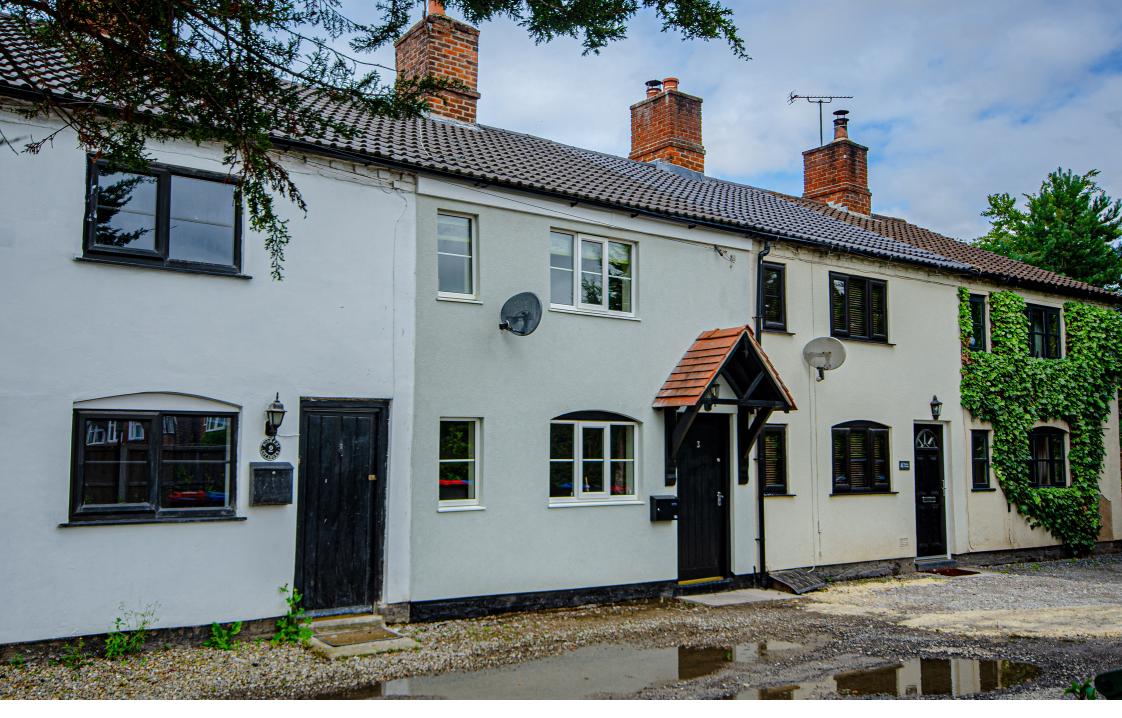

A charming, two bedroom character cottage, conveniently located next door to Sainsbury's Local Supermarket.

- Charming Character Cottage
- Good Size Lounge
- Kitchen Dining Room
- Two Double Bedrooms
- Modern Bathroom
- Parking Available to Front
- Small Rear Courtyard

### **Description**

A charming, character cottage, located directly off Chester Road and next door to Sainsbury's local Supermarket. The property is decorated to a high standard and features gas central heating and PVCu double glazed windows. The accommodation comprises, good size lounge and kitchen dining room on the ground floor along with two double bedrooms and a modern bathroom on the first floor. Both of the bedrooms have fitted wardrobes. Externally there is provisions for parking to the front and to the rear there is a small courtyard. This would be an ideal first time purchase or an ideal investment home.