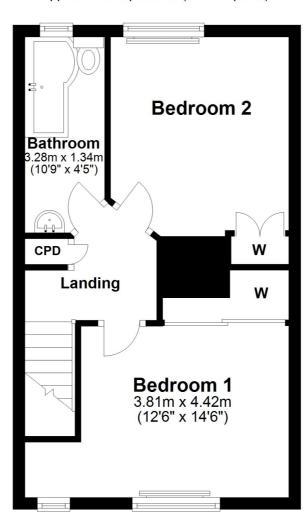

# **First Floor**

Approx. 34.1 sq. metres (367.0 sq. feet)

Total area: approx. 68.2 sq. metres (733.9 sq. feet)

These particulars, whilst believed to be accurate are set out as a general outline only for guidance and do not constitute any part of an offer or contract. Intending purchasers should not rely on them as statements of representation of fact, but must satisfy themselves by inspection or otherwise as to their accuracy. All measurements quoted are approximate. We are unable to confirm the working order of any fixtures and fittings including appliances that are included in these particulars. No person in this firms employment has the authority to make or give any representation or warranty in respect of the property.