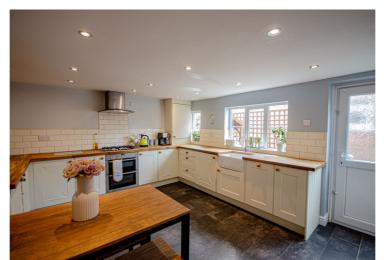

A charming, two bedroom character cottage, conveniently located next door to Sainsbury's Local Supermarket.

- Charming Character Cottage
- Good Size Lounge
- Kitchen Dining Room
- Two Double Bedrooms
- Modern Bathroom
- Parking Available to Front
- Small Rear Courtyard

### **Description**

A charming, character cottage, located directly off Chester Road and next door to Sainsbury's local Supermarket. The property is decorated to a high standard and features gas central heating and PVCu double glazed windows. The accommodation comprises, good size lounge and kitchen dining room on the ground floor along with two double bedrooms and a modern bathroom on the first floor. Both of the bedrooms have fitted wardrobes. Externally there is provisions for parking to the front and to the rear there is a small courtyard. This would be an ideal first time purchase or an ideal investment home.