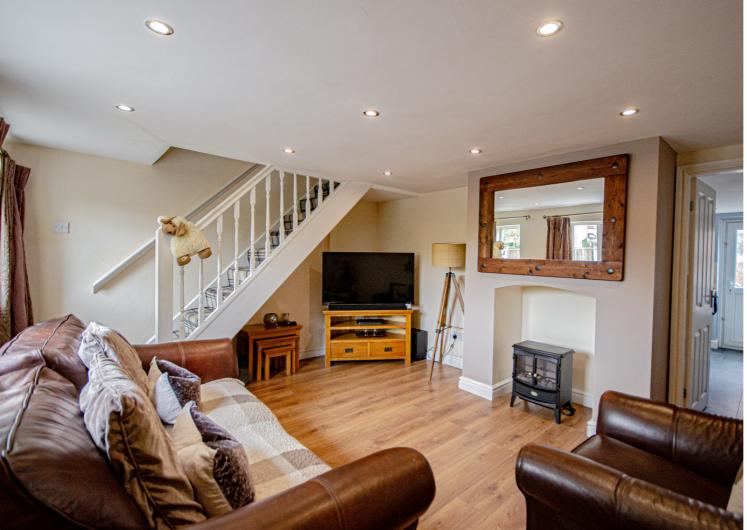

A charming, two bedroom character cottage, conveniently located next door to Sainsbury's Local Supermarket.

- Charming Character Cottage
- Good Size Lounge
- Kitchen Dining Room
- Two Double Bedrooms
- Modern Bathroom
- Parking Available to Front
- Small Rear Courtyard

### **Description**

A charming, character cottage, located directly off Chester Road and next door to Sainsbury's local Supermarket. The property is decorated to a high standard and features gas central heating and PVCu double glazed windows. The accommodation comprises, good size lounge and kitchen dining room on the ground floor along with two double bedrooms and a modern bathroom on the first floor. Both of the bedrooms have fitted wardrobes. Externally there is provisions for parking to the front and to the rear there is a small courtyard. This would be an ideal first time purchase or an ideal investment home.