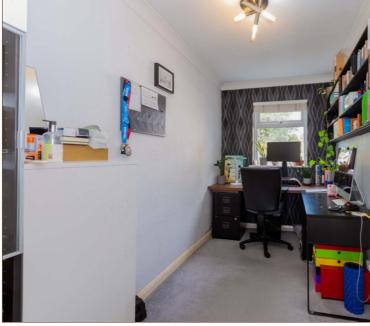

The layout consists of a lounge/diner/kitchen which is open plan and light and airy with dual aspect windows and door to your parking bays. Off of this is the study/bedroom three. There is access from the front and rear of the property and there is underfloor heating in the lounge.