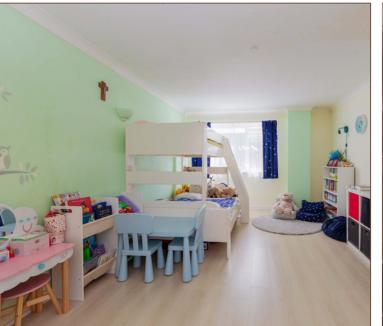

There are two further double bedrooms, with the main bedroom benefitting from underfloor heating and both bedrooms have fitted storage. There is also a large family bathroom with corner bath and separate shower unit.