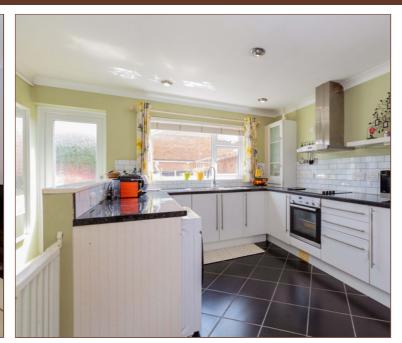

The layout consists of a lounge/diner/kitchen which is open plan and light and airy with dual aspect windows and door to your parking bays. Off of this is the study/bedroom three. There is access from the front and rear of the property and there is underfloor heating in the lounge.