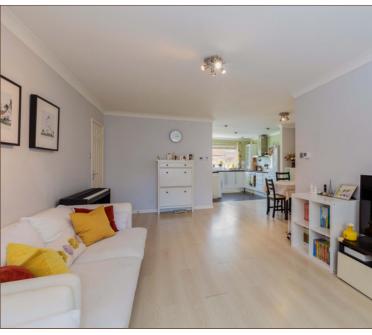

The layout consists of a lounge/diner/kitchen which is open plan and light and airy with dual aspect windows and door to your parking bays. Off of this is the study/bedroom three. There is access from the front and rear of the property and there is underfloor heating in the lounge.