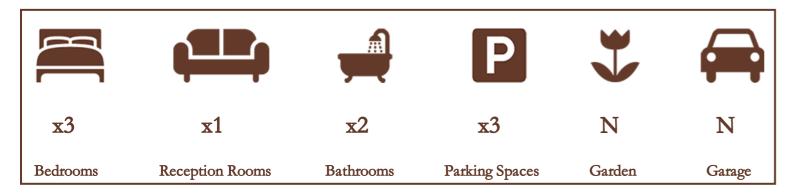

Further benefits include an abundance of storage, loft space, a utility cupboard, a W.C and triple glazed windows.

External, there is parking for three cars and an electric vehicle charger.

Situated in a highly convenient location, this property provides easy access to Maidenhead town centre, local amenities, and excellent transport links, including Maidenhead railway station, which offers fast connections to London Paddington. Additionally, the proximity to parks and green spaces makes it an ideal choice for those who enjoy outdoor activities. The property also falls within the catchment area of highly regarded schools, making it an excellent option for families therefore viewings are highly recommended.