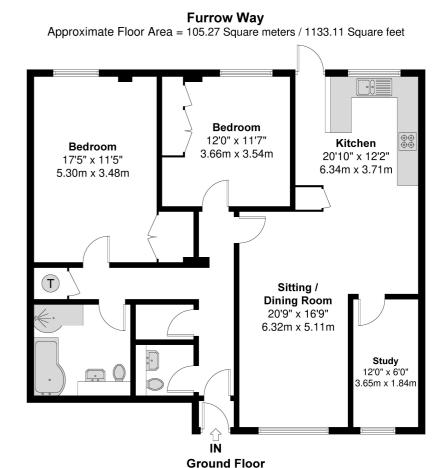

This three bedroom deceptively spacious ground floor apartment is nicely positioned and within close proximity of a number of excellent schools and is offered to the market in fantastic low maintenance condition.

The layout consists of a lounge/diner/kitchen which is open plan and light and airy with dual aspect windows and door to your parking bays. Off of this is the study/bedroom three. There is access from the front and rear of the property and there is underfloor heating in the lounge.

There are two further double bedrooms, with the main bedroom benefitting from underfloor heating and both bedrooms have fitted storage. There is also a large family bathroom with corner bath and separate shower unit.

Further benefits include an abundance of storage, loft space, a utility cupboard, a W.C and triple glazed windows.

External, there is parking for three cars and an electric vehicle charger.

Situated in a highly convenient location, this property provides easy access to Maidenhead town centre, local amenities, and excellent transport links, including Maidenhead railway station, which offers fast connections to London Paddington. Additionally, the proximity to parks and green spaces makes it an ideal choice for those who enjoy outdoor activities. The property also falls within the catchment area of highly regarded schools, making it an excellent option for families therefore viewings are highly recommended.

## Council Tax

Band C

Illustration for identification purposes only, measurements are approximate, not to scale.

Prospective purchasers should be aware that these sales particulars are intended as a general guide only and room sizes should not be relied upon for carpets or furnishing. We have not carried out any form of survey nor have we tested any appliance or services, mechanical or electrical. All maps are supplied by Goview.co.uk from Ordnance Survey mapping. Care has been taken in the preparation of these sales particulars, which are thought to be materially correct, although their accuracy is not guaranteed and they do not form part of any contract.