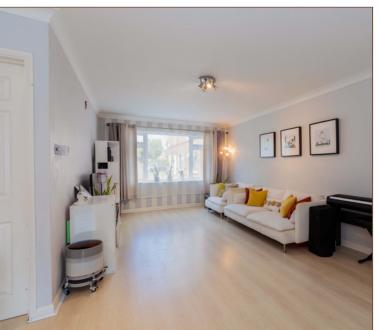

The layout consists of a lounge/diner/kitchen which is open plan and light and airy with dual aspect windows and door to your parking bays. Off of this is the study/bedroom three. There is access from the front and rear of the property and there is underfloor heating in the lounge.