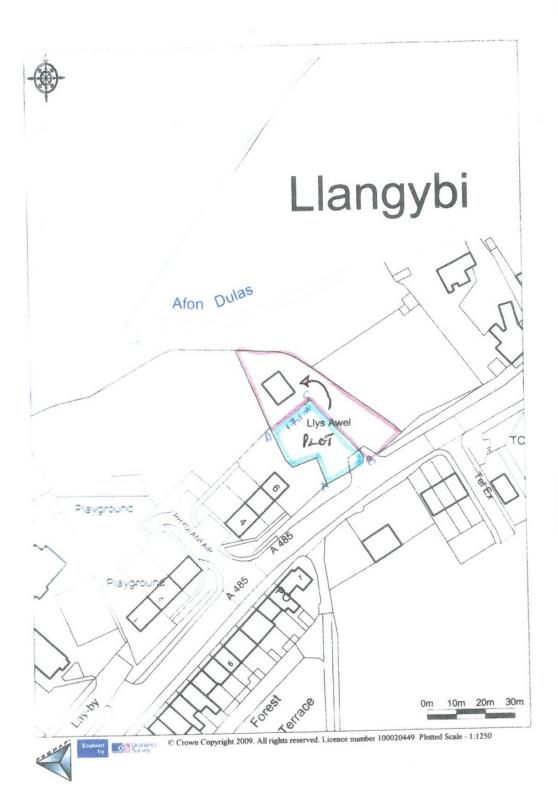

A well situated building plot in the centre of a popular Village. 5 miles from Lampeter, West Wales

Building Plot Adjacent to Llysawel, Llangybi, Lampeter, Ceredigion. SA48 8NB.

# £68,000

\*\*\* A well situated residential building plot

\*\*\* With consent for the erection thereon of a single dwelling granted by Planning Consent Reference: A061441CL by Certificate of Lawful use for development dated 30th March 2007 -Original consent Application D1/140/92 \*\*\* Further details regarding the Planning Consent are available from the Agents

### Directions

From Lampeter take the A485 to Llangybi towards Tregaron. Once reaching Llangybi School on the left hand side proceed past Rhydlanfair entrance and the plot will be found next on the left hand side, just before the Shop.