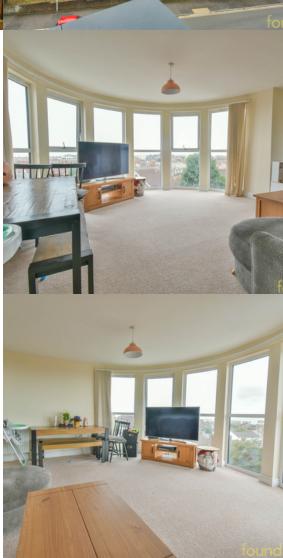

### Open Plan Living Room/Kitchen

Living area - 20' 0" max x 15' 10" max (6.10m x 4.83m) With attractive curved double glazed bay window with far reaching views across the English Channel and views towards Eastbourne, TV point, radiator, double glazed door leading onto sun balcony.

# Balcony

With South westerly facing far reaching views across the English Channel with rooftop views over Bexhill and views towards Eastbourne.