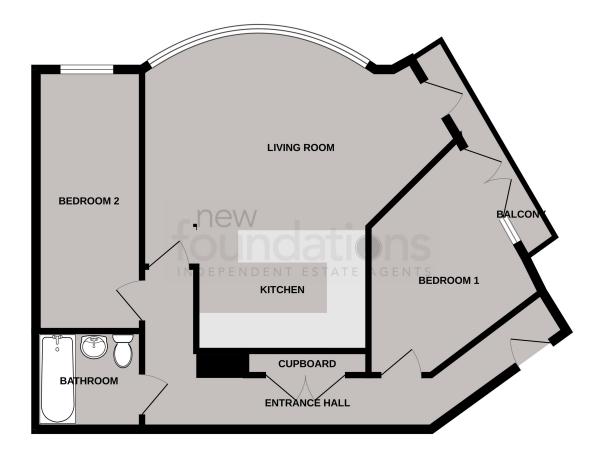

#### ROOM DESCRIPTIONS

### Communal Entrance Hall

Communal front door leading to communal entrance hall with stairs or lift to third floor landing, private front door with security peep hole leading to private entrance hall.

#### Private Entrance Hall

With radiator, double storage cupboard with access to area of loft storage space, security intercom handset, door to living room/kitchen.

### Open Plan Living Room/Kitchen

Living area - 20' 0" max x 15' 10" max (6.10m x 4.83m) With attractive curved double glazed bay window with far reaching views across the English Channel and views towards Eastbourne, TV point, radiator, double glazed door leading onto sun balcony.

Kitchen area =  $11' 11'' \times 7' 9'' (3.63m \times 2.36m)$  With a range of working surfaces comprising; one and a half bowl stainless steel

unit with mixer tap and cupboards and drawers below, built in four ring gas hob with electric oven below and cooker hood over and storage cupboards to either side, wall mounted concealed gas boiler, plumbing for dishwasher, built-in and concealed fridge and freezer and washing machine.

# Balcony

With South westerly facing far reaching views across the English Channel with rooftop views over Bexhill and views towards Eastbourne.

#### Bedroom 1

15' 3" max x 12' 5" max (4.65m x 3.78m) With double glazed double doors and double glazed window giving access onto Sun balcony with South westerly facing views across the English Channel, radiator.

#### Bedroom 2

 $20' \ 9'' \ x \ 6' \ 8'' \ (6.32m \ x \ 2.03m)$  With double glazed windows having an outlook to the front of the property with a southerly aspect and views over the English channel, radiator.

### Bathroom

With a white suite comprising; panelled bath with shower attachment and mixer tap, pedestal wash hand basin, low level WC. radiator, part tiling to walls, shaver point, strip light, extractor fan.