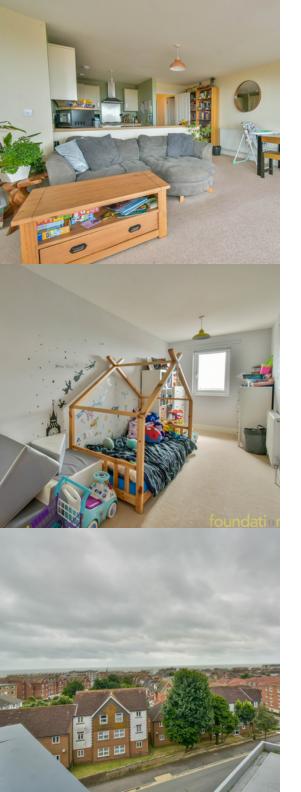

### Open Plan Living Room/Kitchen

Living area - 20' 0" max x 15' 10" max (6.10m x 4.83m) With attractive curved double glazed bay window with far reaching views across the English Channel and views towards Eastbourne, TV point, radiator, double glazed door leading onto sun balcony.

#### Bedroom 1

15' 3" max x 12' 5" max (4.65m x 3.78m) With double glazed double doors and double glazed window giving access onto Sun balcony with South westerly facing views across the English Channel, radiator.

#### Bedroom 2

 $20' \ 9'' \ x \ 6' \ 8'' \ (6.32m \ x \ 2.03m)$  With double glazed windows having an outlook to the front of the property with a southerly aspect and views over the English channel, radiator.