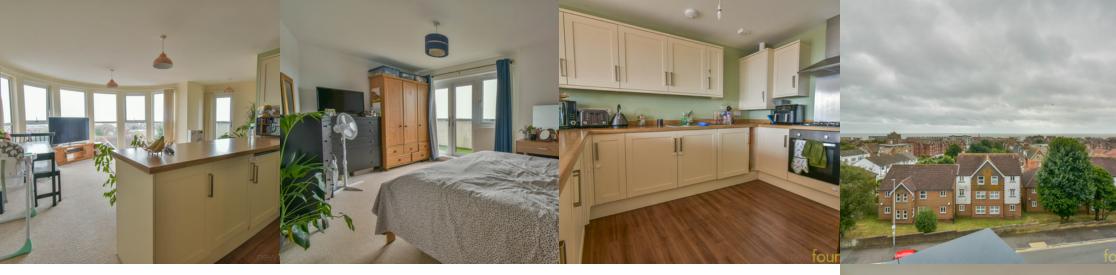

### Open Plan Living Room/Kitchen

Living area - 20' 0" max x 15' 10" max (6.10m x 4.83m) With attractive curved double glazed bay window with far reaching views across the English Channel and views towards Eastbourne, TV point, radiator, double glazed door leading onto sun balcony.

Kitchen area =  $11' 11'' \times 7' 9'' (3.63m \times 2.36m)$  With a range of working surfaces comprising; one and a half bowl stainless steel

unit with mixer tap and cupboards and drawers below, built in four ring gas hob with electric oven below and cooker hood over and storage cupboards to either side, wall mounted concealed gas boiler, plumbing for dishwasher, built-in and concealed fridge and freezer and washing machine.

#### Bedroom 1

15' 3" max x 12' 5" max (4.65m x 3.78m) With double glazed double doors and double glazed window giving access onto Sun balcony with South westerly facing views across the English Channel, radiator.