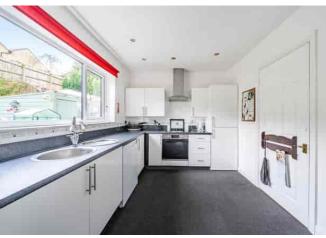

ENTRANCE HALL, THREE RECEPTION ROOMS, KITCHEN, UTILITY ROOM, CLOAKROOM/WC, PRINCIPAL BEDROOM WITH EN SUITE SHOWER ROOM AND WALK IN STORE, FAMILY BATHROOM, THREE FURTHER BEDROOMS, INTEGRAL DOUBLE GARAGE, PARKING AND CORNER PLOT GARDEN

This is a large property, with a lot of living space on offer. An entrance hall and reception room/snug are on the entrance level. A short staircase leads up to the inner hall, with a 20' sitting room, connecting dining room, kitchen, utility room and cloakroom/WC found on this floor. Another small flight of steps lead up to a bedroom, with a landing, 16' principal bedroom with en suite shower room and walk in store, family bathroom and two further bedrooms at the top of the house, on the first floor. The property is light and spacious, and there is a good outlook at the front of the property to Watledge and the surrounding countryside.