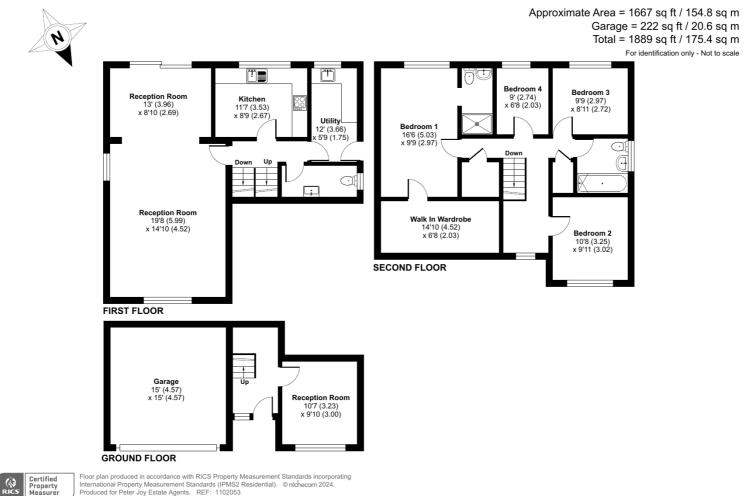

ENTRANCE HALL, THREE RECEPTION ROOMS, KITCHEN, UTILITY ROOM, CLOAKROOM/WC, PRINCIPAL BEDROOM WITH EN SUITE SHOWER ROOM AND WALK IN STORE, FAMILY BATHROOM, THREE FURTHER BEDROOMS, INTEGRAL DOUBLE GARAGE, PARKING AND CORNER PLOT GARDEN

This is a large property, with a lot of living space on offer. An entrance hall and reception room/snug are on the entrance level. A short staircase leads up to the inner hall, with a 20' sitting room, connecting dining room, kitchen, utility room and cloakroom/WC found on this floor. Another small flight of steps lead up to a bedroom, with a landing, 16' principal bedroom with en suite shower room and walk in store, family bathroom and two further bedrooms at the top of the house, on the first floor. The property is light and spacious, and there is a good outlook at the front of the property to Watledge and the surrounding countryside.

### Outside

The external space of 20 Whitecroft, being a corner plot, is a particular feature of the property and offer a gardener's delight. The gardens surround the property to the front, side and rear with terraces planted with a wide variety of specimen trees, shrubs and plants. There is a large west facing paved terrace, a garden pond and garden shed. There is good side by side off road parking to the front of the integral double garage.