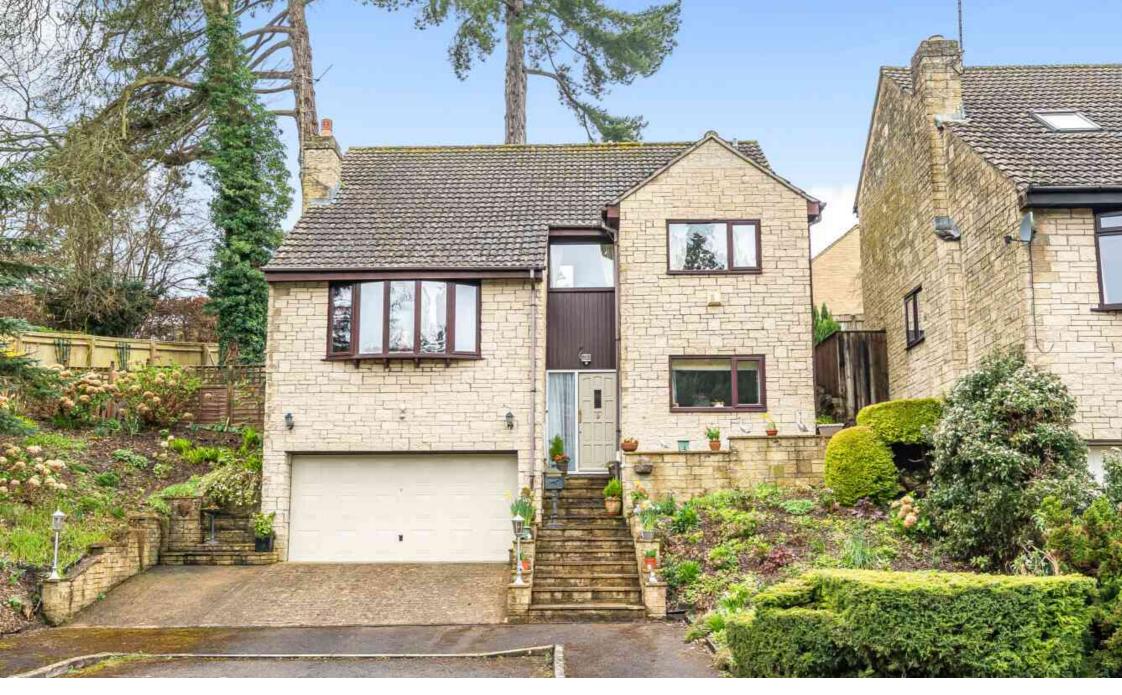

# 20 Whitecroft, Nailsworth, Gloucestershire, GL6 0NS

A substantial detached house in a popular residential road on the outskirts of ever popular Nailsworth with an integral double garage, corner plot garden and approx. 28' of living space

### Description

20 Whitecroft is a substantial detached property situated in a popular cul de sac just above Nailsworth. This elevated spot is very much part of the good local community, with the shops and amenities of the town within easy reach via a footpath through neighbouring Springhill Crescent to Spring Hill, and country walks just up the road. The property is built using traditional methods under a pitched tiled roof and improved during the current owner's tenure, with well presented accommodation arranged primarily over two floors.

This is a large property, with a lot of living space on offer. An entrance hall and reception room/snug are on the entrance level. A short staircase leads up to the inner hall, with a 20' sitting room, connecting dining room, kitchen, utility room and cloakroom/WC found on this floor. Another small flight of steps lead up to a bedroom, with a landing, 16' principal bedroom with en suite shower room and walk in store, family bathroom and two further bedrooms at the top of the house, on the first floor. The property is light and spacious, and there is a good outlook at the front of the property to Watledge and the surrounding countryside.