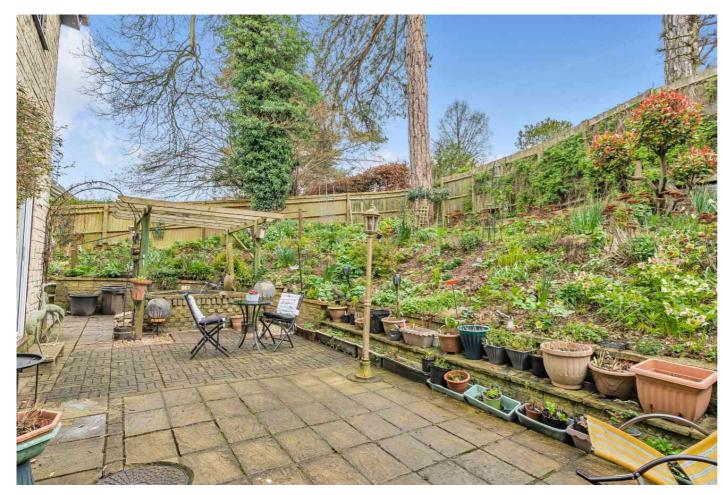

### Outside

The external space of 20 Whitecroft, being a corner plot, is a particular feature of the property and offer a gardener's delight. The gardens surround the property to the front, side and rear with terraces planted with a wide variety of specimen trees, shrubs and plants. There is a large west facing paved terrace, a garden pond and garden shed. There is good side by side off road parking to the front of the integral double garage.