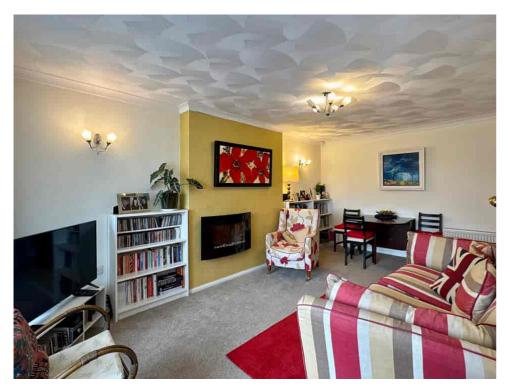

The accommodation comprises a welcoming entrance HALL, a well-proportioned LOUNGE with space for both relaxing and dining, a modern fitted KITCHEN with integrated appliances, and a BATHROOM with both bath and separate shower. There are TWO BEDROOMS, plus a third room currently used as a sitting room/office — offering flexibility to suit your lifestyle.