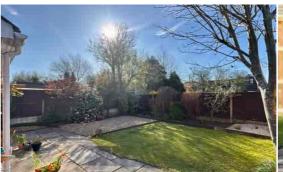

Outside, the south-facing REAR GARDEN is a real highlight — laid to lawn with mature borders, patio areas for entertaining, and plenty of privacy. There's also a DETACHED GARAGE with a recently replaced roof and door, along with a spacious driveway providing ample off-road parking.