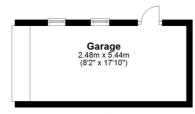

Outside, the south-facing REAR GARDEN is a real highlight — laid to lawn with mature borders, patio areas for entertaining, and plenty of privacy. There's also a DETACHED GARAGE with a recently replaced roof and door, along with a spacious driveway providing ample off-road parking.