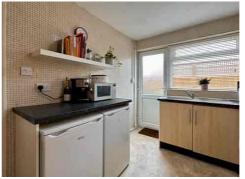

The accommodation comprises a welcoming entrance HALL, a well-proportioned LOUNGE with space for both relaxing and dining, a modern fitted KITCHEN with integrated appliances, and a BATHROOM with both bath and separate shower. There are TWO BEDROOMS, plus a third room currently used as a sitting room/office — offering flexibility to suit your lifestyle.