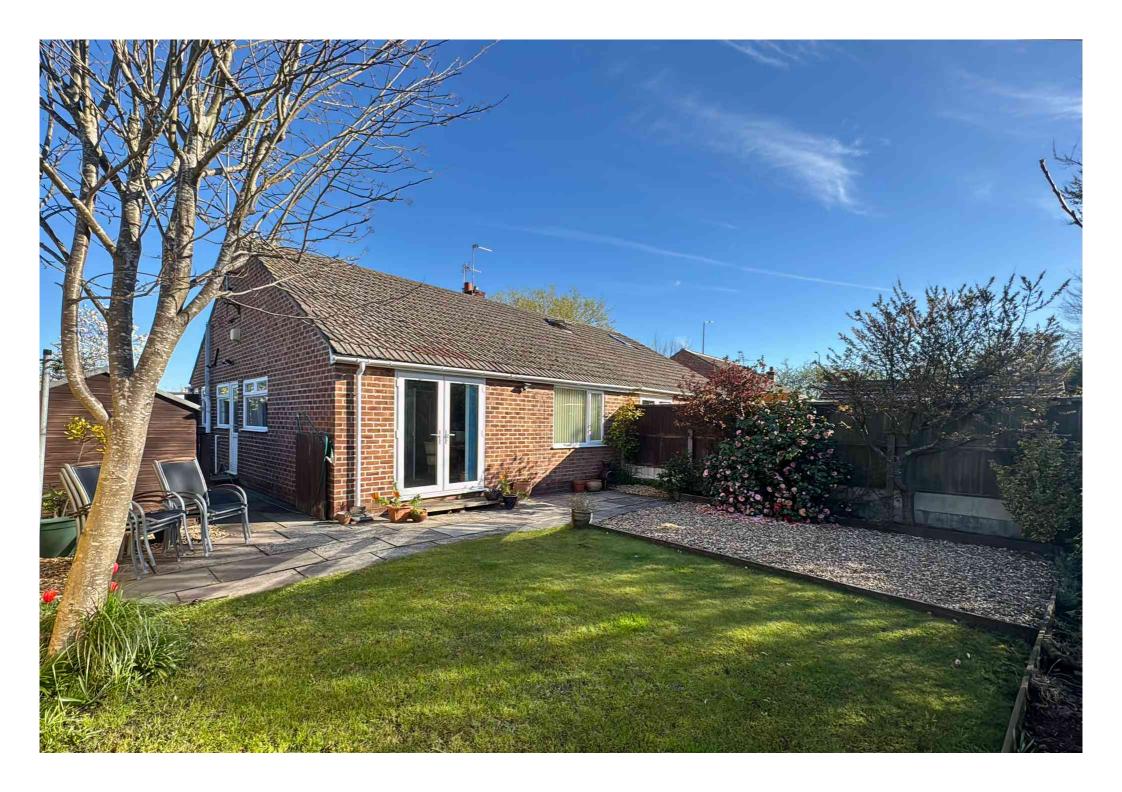

Outside, the south-facing REAR GARDEN is a real highlight — laid to lawn with mature borders, patio areas for entertaining, and plenty of privacy. There's also a DETACHED GARAGE with a recently replaced roof and door, along with a spacious driveway providing ample off-road parking.