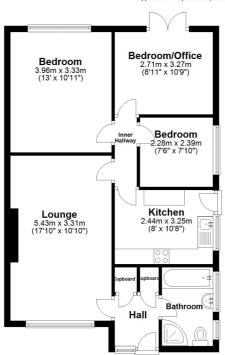

## **Ground Floor**

Approx. 79.2 sq. metres (852.8 sq. feet)

Total area: approx. 79.2 sq. metres (852.8 sq. feet)

Plan produced using PlanUp.