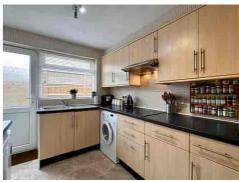

The accommodation comprises a welcoming entrance HALL, a well-proportioned LOUNGE with space for both relaxing and dining, a modern fitted KITCHEN with integrated appliances, and a BATHROOM with both bath and separate shower. There are TWO BEDROOMS, plus a third room currently used as a sitting room/office — offering flexibility to suit your lifestyle.