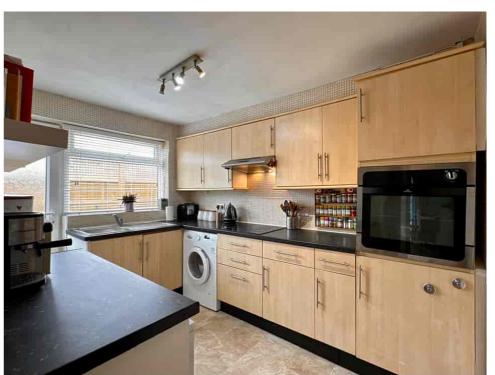

The accommodation comprises a welcoming entrance HALL, a well-proportioned LOUNGE with space for both relaxing and dining, a modern fitted KITCHEN with integrated appliances, and a BATHROOM with both bath and separate shower. There are TWO BEDROOMS, plus a third room currently used as a sitting room/office — offering flexibility to suit your lifestyle.