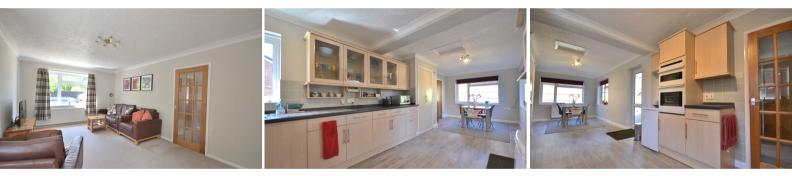

#### Lounge

11' 10" x 18' 8" (3.61m x 5.69m) Fitted carpet, one radiator, two double glazed windows

#### Kitchen

10' 02" x 28' 8" (3.10m x 8.74m) Three double glazed windows, fitted kitchen units, stainless steel sink drainer, space for dishwasher, gas oven and hob with over head extractor, door leading to rear garden