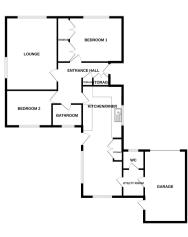

## **Entrance Hallway**

UPVC front door opening to entrance hallway, fitted carpets, two storage cupboards, one radiator

#### Lounge

11' 10" x 18' 8" (3.61m x 5.69m) Fitted carpet, one radiator, two double glazed windows

#### Kitchen

10' 02" x 28' 8" (3.10m x 8.74m) Three double glazed windows, fitted kitchen units, stainless steel sink drainer, space for dishwasher, gas oven and hob with over head extractor, door leading to rear garden

#### Bedroom One

14' 1" x 11' 0" (4.29m x 3.35m) Fitted carpets, one double glazed window, one radiator, two fitted wardrobes

### **Bedroom Two**

10' 6" x 9' 2" (3.20m x 2.79m) Fitted carpets, one radiator, one double glazed window

## Bathroom

6'09" x 6'0" (2.06m x 1.83m) Tiled flooring, low flush W/C, bathtub, shower, pedestal sink, towel radiator, one double glazed window

W/C

Tiled flooring, one double glazed window, low flush W/C, pedestal sink, one radiator

Utility

Tiled flooring, space for washing machine and tumble dryer, low flush w/c and hand basin.

### Garage

10' 8" x 18' 1" (3.25m x 5.51m) Electric up and over door, lighting, door to rear garden, work shop bench and unit to rear

## Council Tax Band C

GROUND FLOOR

propective purchase: The unided, replaces and applications shorts but to be the device of the providence of the providen