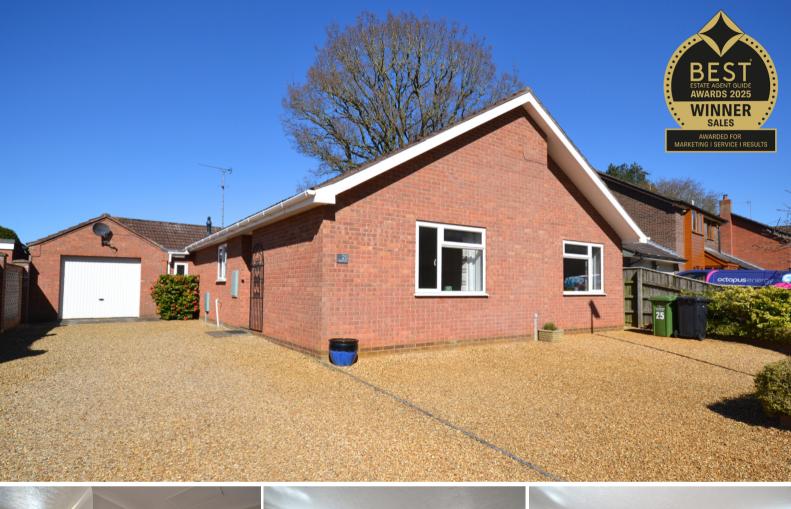

## 25 Barsham Drive, South Wootton, King's Lynn, Norfolk PE30 3TT £309,995

Newson & Buck are proud to offer to the market this very well presented two bedroom detached bungalow situated in the popular village of South Wootton. The accommodation comprises entrance hall, kitchen, utility, lounge, two bedrooms and a bathroom. The property further benefits from off road parking for numerous vehicles, double glazing, gas central heating and a garage. Local amenities can be found within walking distance in the village including a chemist and primary school, with more extensive facilities found in King's Lynn Town Centre including a main line rail link into Cambridge and London King's Cross.