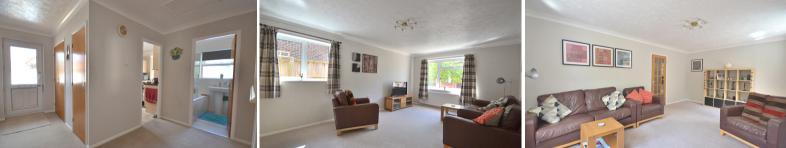

## **Entrance Hallway**

UPVC front door opening to entrance hallway, fitted carpets, two storage cupboards, one radiator

#### Lounge

11' 10" x 18' 8" (3.61m x 5.69m) Fitted carpet, one radiator, two double glazed windows