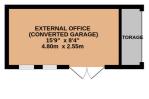

## GROUND FLOOR 754 sq.ft. (70.1 sq.m.) approx.

## 1ST FLOOR 600 sq.ft. (55.8 sq.m.) approx.

## TOTAL FLOOR AREA: 1355 sq.ft. (125.8 sq.m.) approx.

Whilst every attempt has been made to ensure the accuracy of the floorplan contained here, measurements of doors, windrows, rooms and any other items are approximate and no responsibility is taken for any error, omission or mis-statement. This plan is for illustrative purposes only and should be used as such by any prospective purchaser. The services, systems and appliances shown have not been tested and no guarantee as to their operability or efficiency can be given.