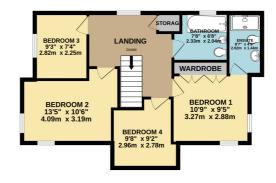

## 1ST FLOOR 600 sq.ft. (55.8 sq.m.) approx.

## TOTAL FLOOR AREA: 1355 sq.ft. (125.8 sq.m.) approx.

Whilst every attempt has been made to ensure the accuracy of the floorplan contained here, measurements of doors, windrows, rooms and any other items are approximate and no responsibility is taken for any error, omission or mis-statement. This plan is for illustrative purposes only and should be used as such by any prospective purchaser. The services, systems and appliances shown have not been tested and no guarantee as to their operability or efficiency can be given.