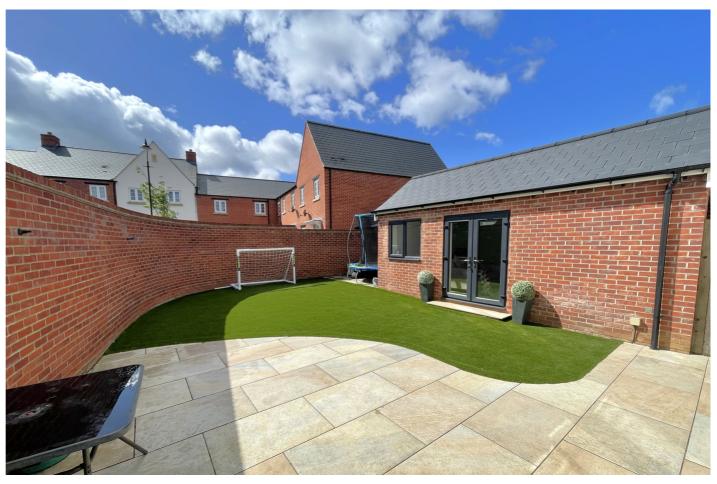

## 29 Clover Lane | Wootton | Northampton | NN4 6FT

Work from home? This modern, well presented detached family home is located on the popular St Georges development by Morris homes in Wootton and offers four bedrooms, with en-suite to master, family bathroom on the first floor and a spacious lounge and superb refitted kitchen diner, utility room and cloakroom WC on the ground floor. There is tandem parking to the rear of the property and the former garage has been converted to provide an excellent home office whilst retaining some storage to the front accessible by an electric roller door. The sunny rear garden has been designed for low maintenance with artificial lawn and has gated side access to the driveway. Energy Rating B and council tax band E.