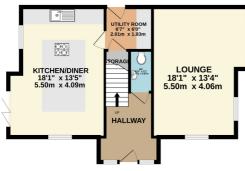

## GROUND FLOOR 754 sq.ft. (70.1 sq.m.) approx.

## TOTAL FLOOR AREA: 1355 sq.ft. (125.8 sq.m.) approx.

Whilst every attempt has been made to ensure the accuracy of the floorplan contained here, measurements of doors, windrows, rooms and any other items are approximate and no responsibility is taken for any error, omission or mis-statement. This plan is for illustrative purposes only and should be used as such by any prospective purchaser. The services, systems and appliances shown have not been tested and no guarantee as to their operability or efficiency can be given.