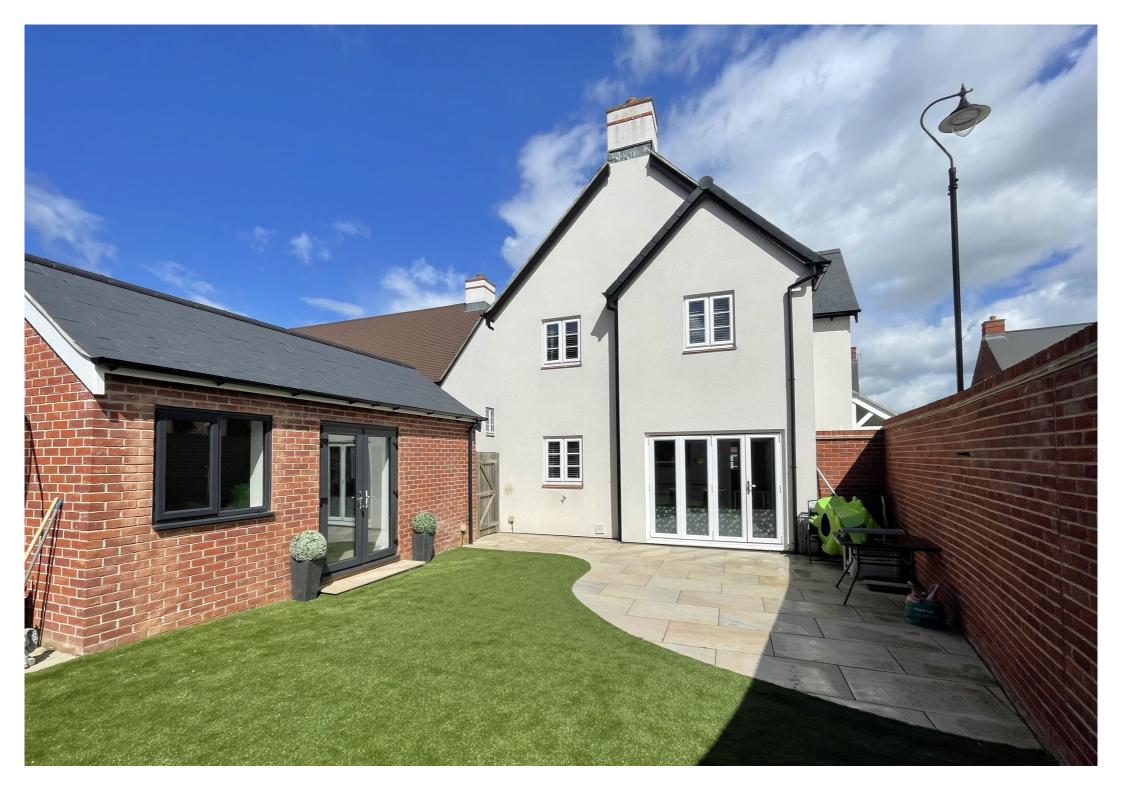

## 29 Clover Lane | Wootton | Northampton | NN4 6FT

Work from home? This modern, well presented detached family home is located on the popular St Georges development by Morris homes in Wootton and offers four bedrooms, with en-suite to master, family bathroom on the first floor and a spacious lounge and superb refitted kitchen diner, utility room and cloakroom WC on the ground floor. There is tandem parking to the rear of the property and the former garage has been converted to provide an excellent home office whilst retaining some storage to the front accessible by an electric roller door. The sunny rear garden has been designed for low maintenance with artificial lawn and has gated side access to the driveway. Energy Rating B and council tax band E.