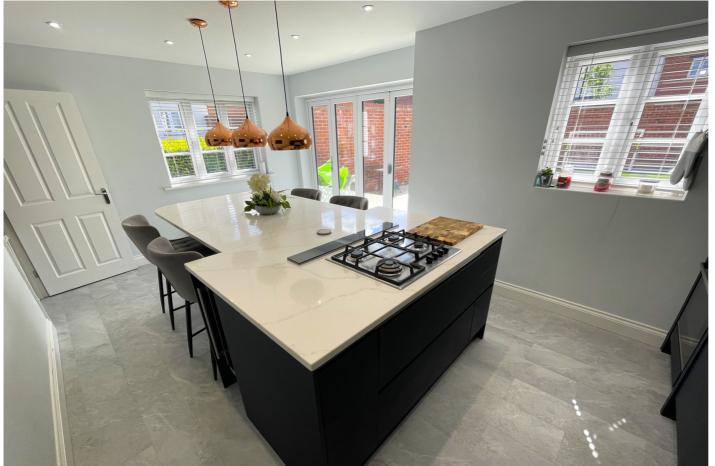

## 29 Clover Lane | Wootton | Northampton | NN4 6FT

Work from home? This modern, well presented detached family home is located on the popular St Georges development by Morris homes in Wootton and offers four bedrooms, with en-suite to master, family bathroom on the first floor and a spacious lounge and superb refitted kitchen diner, utility room and cloakroom WC on the ground floor. There is tandem parking to the rear of the property and the former garage has been converted to provide an excellent home office whilst retaining some storage to the front accessible by an electric roller door. The sunny rear garden has been designed for low maintenance with artificial lawn and has gated side access to the driveway. Energy Rating B and council tax band E.

Modern four bedroom detached | Home office garden room | Superb kitchen diner |

Utility room and cloakroom WC | Tandem length driveway | Energy rating B | En-suite to master bedroom |

Cul-de-sac Location