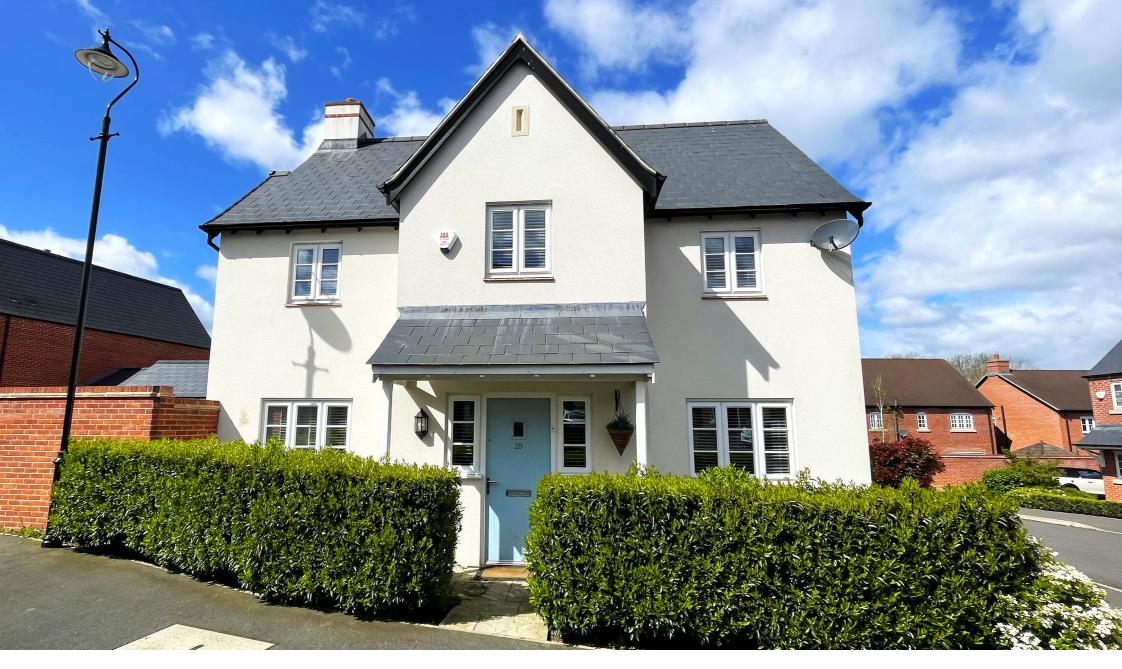

29 CLOVER LANE
WOOTTON | NORTHAMPTON
£420,000 FREEHOLD

## 29 Clover Lane | Wootton | Northampton | NN4 6FT

Work from home? This modern, well presented detached family home is located on the popular St Georges development by Morris homes in Wootton and offers four bedrooms, with en-suite to master, family bathroom on the first floor and a spacious lounge and superb refitted kitchen diner, utility room and cloakroom WC on the ground floor. There is tandem parking to the rear of the property and the former garage has been converted to provide an excellent home office whilst retaining some storage to the front accessible by an electric roller door. The sunny rear garden has been designed for low maintenance with artificial lawn and has gated side access to the driveway. Energy Rating B and council tax band E.

Modern four bedroom detached | Home office garden room | Superb kitchen diner |

Utility room and cloakroom WC | Tandem length driveway | Energy rating B | En-suite to master bedroom |

Cul-de-sac Location