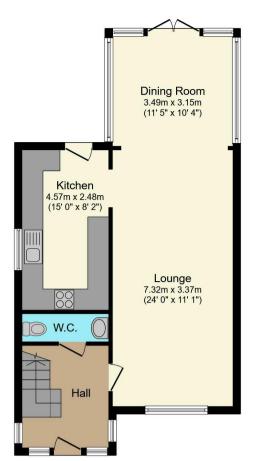

**Ground Floor** 

**First Floor** 

Total floor area 100.0 sq.m. (1,077 sq.ft.) approx

This floor plan is for illustrative purposes only. It is not drawn to scale. Any measurements, floor areas (including any total floor area), openings and orientation are approximate. No details are guaranteed, they cannot be relied upon for any purpose and they do not form part of any agreement. No liability is taken for any error, omission or misstatement. A party must rely upon its own inspection(s). Plan produced for Purplebricks. Powered by www.focalagent.com