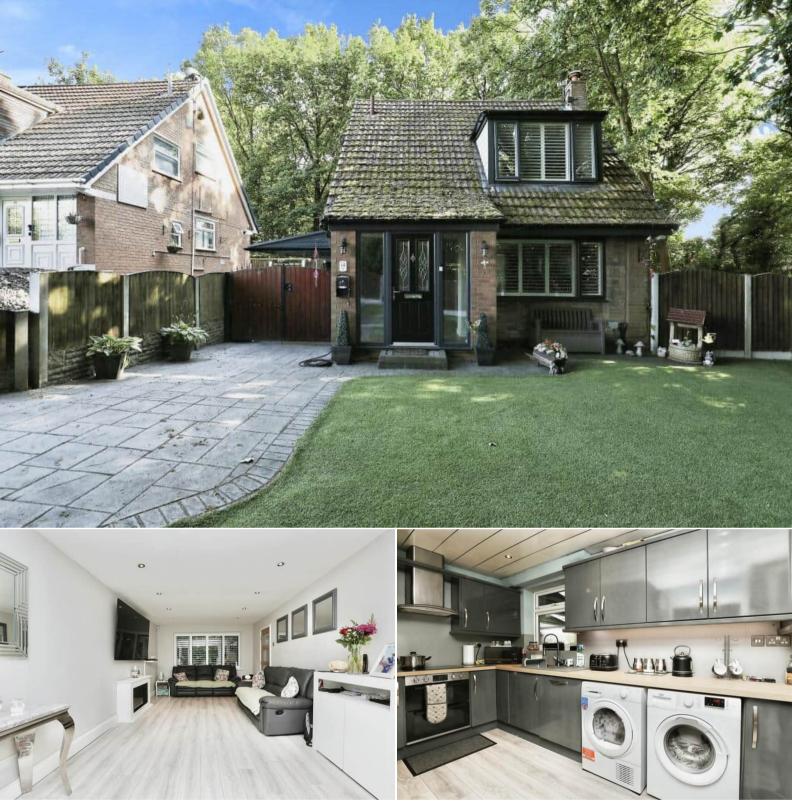

## Northwold Close Wigan

Bettermove are proud to present this charming 3 bedroom detached house in the sought after area of Wigan.

The property benefits from double glazing, gas central heating throughout and has off street parking available via the large driveway and detached garage. The council tax band is C.

This is a leasehold property with 948 years remaining on the lease; the ground rent is £24 and the service charge is peppercorn.

The interior of this beautifully presented property comprises a spacious living room with dining area, fitted kitchen and toilet on the ground floor. The first floor consists of 3 bedrooms and the family bathroom. The exterior boasts a private rear garden and front garden, perfect for enjoying the summer months.

Located in the popular town of Wigan, the property is close to a range of amenities, including shops, supermarkets, restaurants and pubs. Excellent transport connections can be found from Pemberton Train Station, the M6 and many local buses.