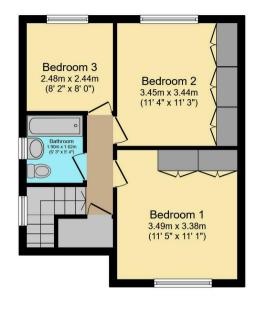

This is a leasehold property with 948 years remaining on the lease; the ground rent is £24 and the service charge is peppercorn.

The interior of this beautifully presented property comprises a spacious living room with dining area, fitted kitchen and toilet on the ground floor. The first floor consists of 3 bedrooms and the family bathroom. The exterior boasts a private rear garden and front garden, perfect for enjoying the summer months.

**Ground Floor** 

**First Floor** 

Total floor area 100.0 sq.m. (1,077 sq.ft.) approx

This floor plan is for illustrative purposes only. It is not drawn to scale. Any measurements, floor areas (including any total floor area), openings and orientation are approximate. No details are guaranteed, they cannot be relied upon for any purpose and they do not form part of any agreement. No liability is taken for any error, omission or misstatement. A party must rely upon its own inspection(s). Plan produced for Purplebricks. Powered by www.focalagent.com