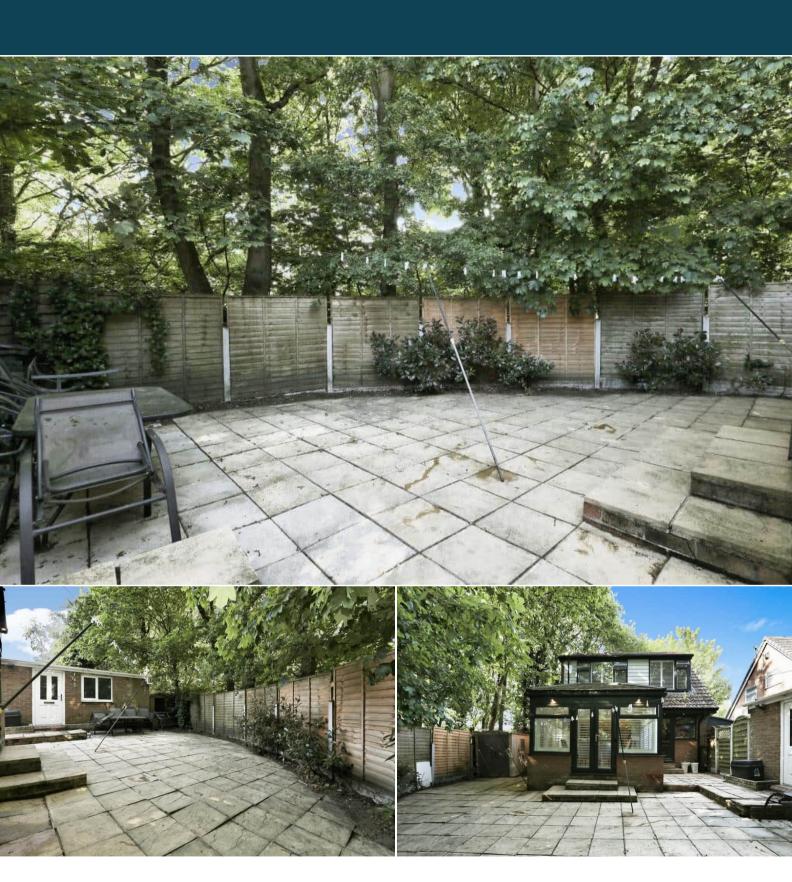

This is a leasehold property with 948 years remaining on the lease; the ground rent is £24 and the service charge is peppercorn.

The interior of this beautifully presented property comprises a spacious living room with dining area, fitted kitchen and toilet on the ground floor. The first floor consists of 3 bedrooms and the family bathroom. The exterior boasts a private rear garden and front garden, perfect for enjoying the summer months.