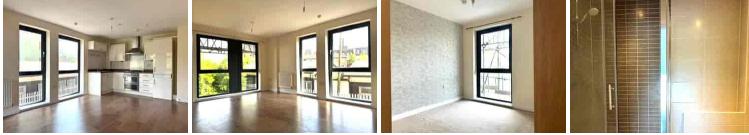

## Hallway

## Living Room/Kitchen

19' 7" x 12' 1" (5.97m x 3.68m)

#### **Bedroom One**

10' 6" x 10' 3" (3.20m x 3.12m)

#### **Ensuite**

6' 3" x 5' 1" (1.91m x 1.55m)

#### **Bedroom Two**

10' 11" x 10' 6" (3.33m x 3.20m)

## Bathroom

8' 3" x 5' 5" (2.51m x 1.65m)