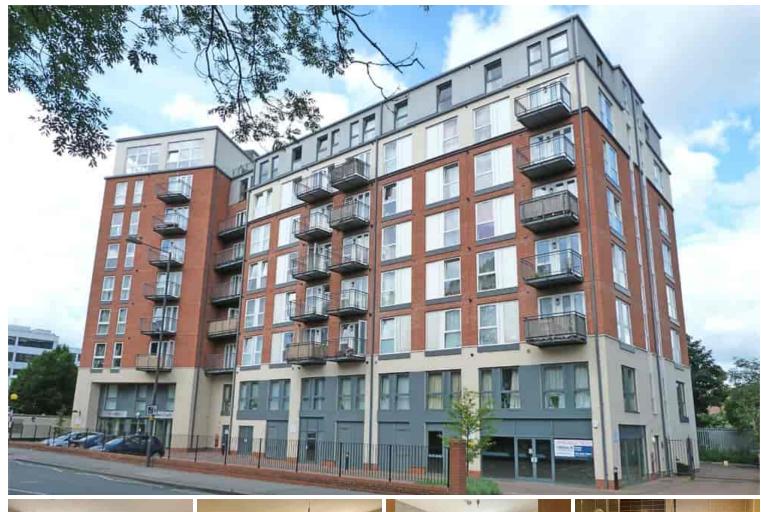

# EAST CROFT HOUSE, NORTHOLT ROAD, HARROW £1,750 pcm

\*\* AVAILABLE IMMEDIATELY \*\* A two bedroom first floor flat situated within 0.2 miles from South Harrows Piccadilly line station. The property briefly comprises communal entrance with secure intercom system, lift to all floors, large welcoming entrance hallway with storage, two bedrooms with built in wardrobes, spacious lounge, modern fitted kitchen with appliances, modern family bathroom and a separate en-suite to master bedroom. Further benefits include double glazing, gas central heating, communal roof terrace and secure allocated parking.

# **Allocated Parking**

DISCLAIMER: These particulars, whilst believed to be accurate are set out as a general outline only for guidance and do not constitute any part of an offer or contract. Intending purchasers should not rely on them as statements or representation of fact, but must satisfy themselves by inspection or otherwise as to their accuracy. We have not carried out a detailed survey nor tested the services, appliances and specific fittings. Room sizes should not be relied upon for carpets and furnishings. The measurements given are approximate. No person in this firms employment has the authority to make or give any representation or warranty in respect of the property.