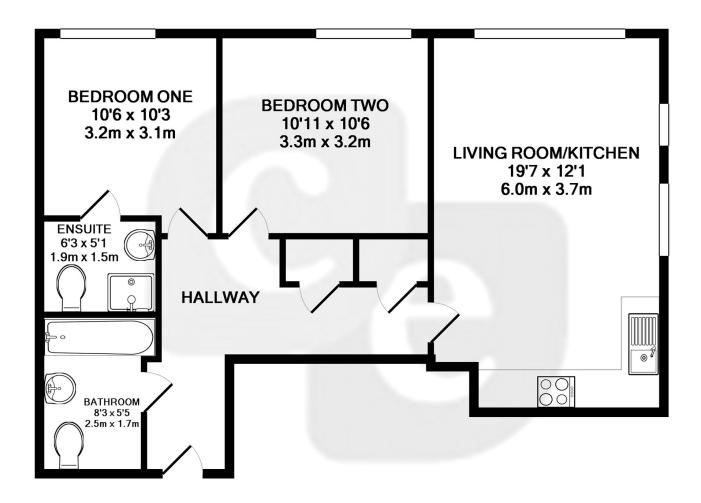

## Hallway

## Living Room/Kitchen

19' 7" x 12' 1" (5.97m x 3.68m)

#### **Bedroom One**

10' 6" x 10' 3" (3.20m x 3.12m)

#### **Ensuite**

6' 3" x 5' 1" (1.91m x 1.55m)

#### **Bedroom Two**

10' 11" x 10' 6" (3.33m x 3.20m)

## Bathroom

8' 3" x 5' 5" (2.51m x 1.65m)

## TOTAL APPROX. FLOOR AREA 632 SQ.FT. (58.7 SQ.M.)

Whilst every attempt has been made to ensure the accuracy of the floor plan contained here, measurements of doors, windows, rooms and any other items are approximate and no responsibility is taken for any error, omission, or mis-statement. This plan is for illustrative purposes only and should be used as such by any prospective purchaser. The services, systems and appliances shown have not been tested and no guarantee as to their operability or efficiency can be given Made with Metropix ©2016