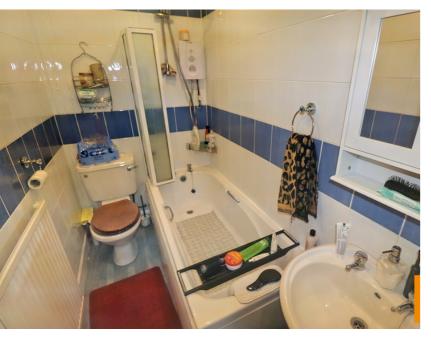

## Family Bathroom

The family Bathroom is tiled throughout, three piece suite comprises low flush WC, pedestal wash hand basin and panel bath with wall mounted "Bristan" electric shower and bi folding shower screen. Modern panelled ceiling with down lighters.