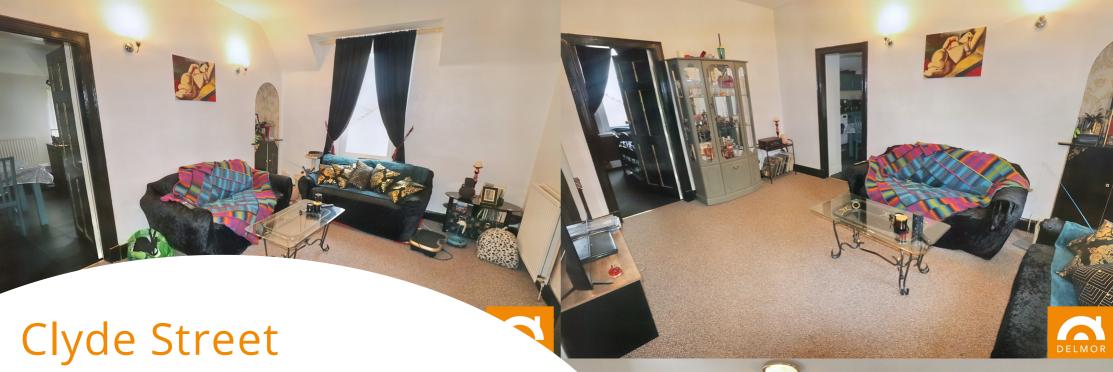

# Lounge

An attractive classically presented public room positioned to the front of the property with tilt and turn window formation over looking Clyde Street. Further internal doors lead to Bedroom Two and the Dining Room Kitchen. Tasteful decoration. Wall and central ceiling lights.