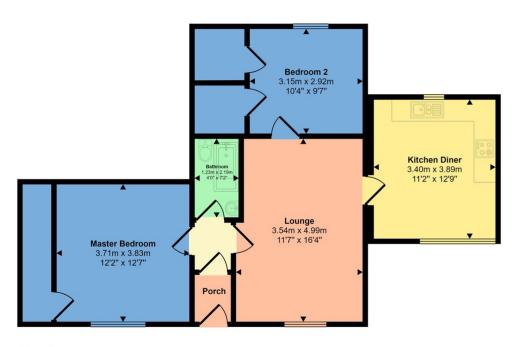

#### Approx Gross Internal Area 71 sq m / 765 sq ft

#### Floorplan

This floorplan is only for illustrative purposes and is not to scale. Measurements of rooms, doors, windows, and any items are approximate and no responsibility is taken for any error, omission or mis-statement. Loons of items such as bathroom suites are representations only and may not look like the real items. Made with Made Snappy 360.