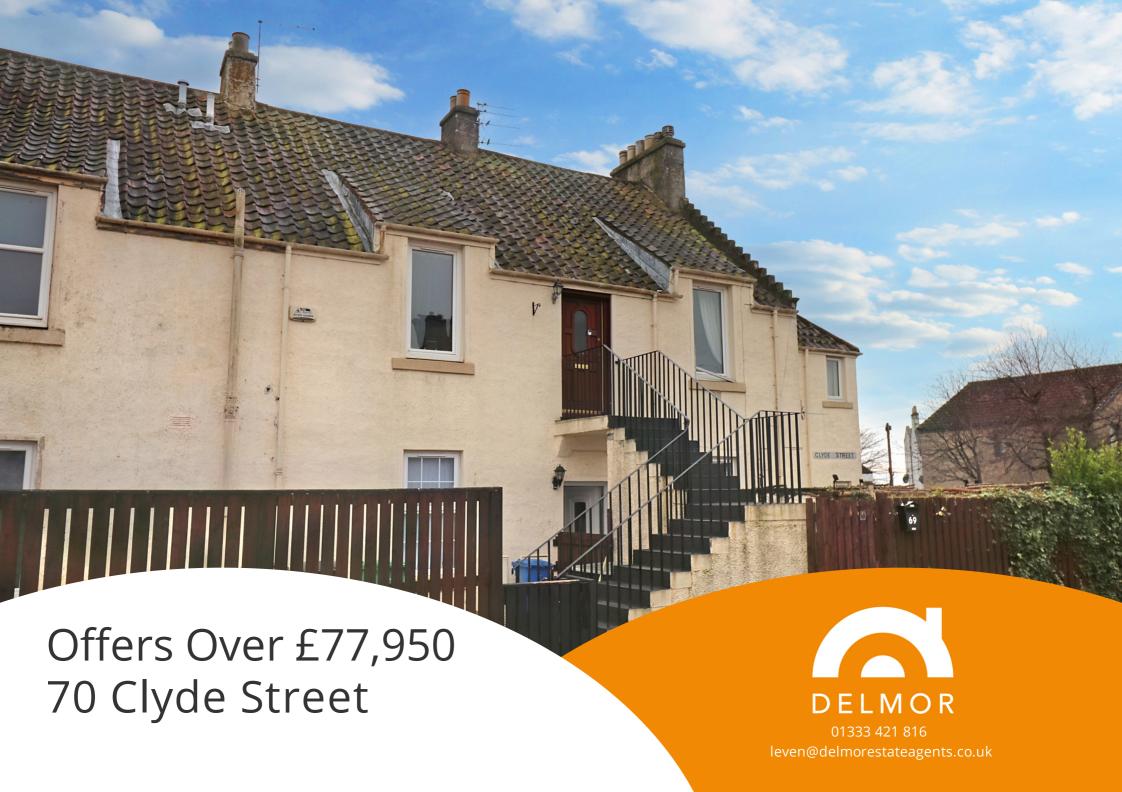

Methil, Leven, KY8 3PN

Being attractive to both the Buckhaven and Methil housing markets this tastefully appointed upper flat enjoys modern warm presentation, accommodation comprises: Vestibule, Hall, bright spacious lounge, superb generous sized dining kitchen, two double bedrooms and Family Bathroom. Double Glazing, Gas Central Heating. Courtyard style gardens with additional private parking space opposite. An EXCELLENT FIRST TIME BUY

#### Garden

The garden ground is located to the front of the property, designed as a courtyard garden with seating areas all enclosed within fencing. Additionally their is a designated parking space opposite.