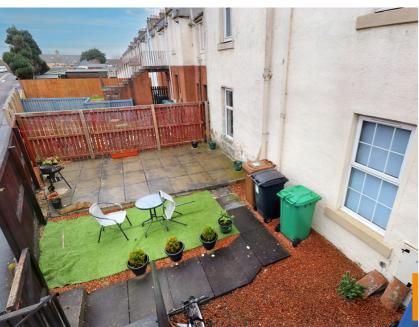

#### Garden

The garden ground is located to the front of the property, designed as a courtyard garden with seating areas all enclosed within fencing. Additionally their is a designated parking space opposite.