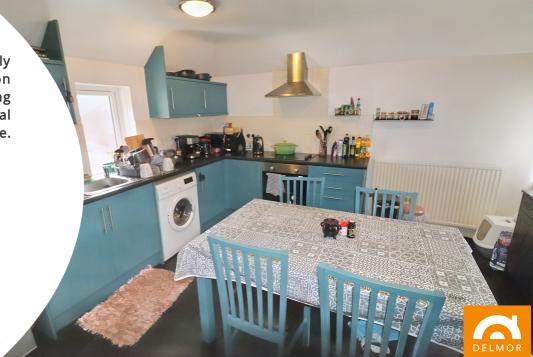

## Kitchen Dining Room

The spacious Kitchen dining room enjoys a good supply of floor, wall and drawer storage units, marble effect wipe clean work surfaces with inset sink, drainer and mixer taps, integrated electric oven, four burner hob and chrome finished chimney style extractor. Tiled splash backs. Ample space for the largest of dining room tables. The room enjoys an abundance of natural light from two windows looking to the front of the property and a further window looking to the rear.