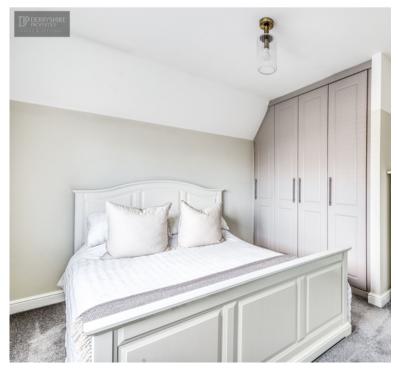

### **Bedroom Two**

3.29m x 3.13m (10' 10" x 10' 3")

Double glazed window to the front elevation, three-quarter wall panelling to walls, wall mounted radiator and space for wardrobes.

### **Bedroom Three**

3.26m x 3.16m (10' 8" x 10' 4")

With double glazed window to the rear elevation, decorative picture rail, wall mounted radiator and a range of fitted wardrobes and useful storage alcove.

### **Bedroom Four**

3.09m x 2.56m (10' 2" x 8' 5")

With double glazed window to the rear elevation, wall mounted radiator and storage alcove.