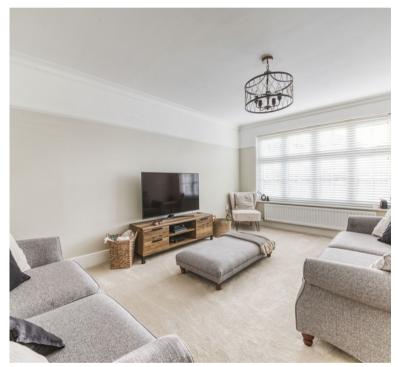

## Living Room

5.05m x 3.31m (16' 7" x 10' 10")

With double glazed window to front elevation, decorative coving and picture rail, wall mounted radiator and TV point