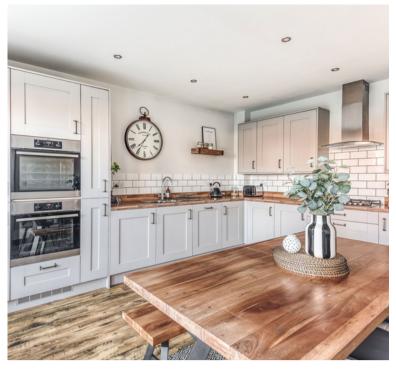

## Kitchen/Dining Room

4.41m x 4.12m (14' 6" x 13' 6")

This beautifully appointed and presented lighting area kitchen comprises of range of wall and base mounted shaker kitchen units with modern flat edged worksurface incorporating a one and a half bowl stainless steel sink drain unit with mixer taps and heritage tiled splashback. Numerous incorporated appliances include fridge freezer, double AEG ovens, dishwasher, full ring gas hob with stainless steel extract to canopy over. Under cupboard lighting, spotlighting to ceiling, wood floor covering, wall mounted radiator and double glazed French doors with adjoining windows to the rear aspect. Internal door leads to:-