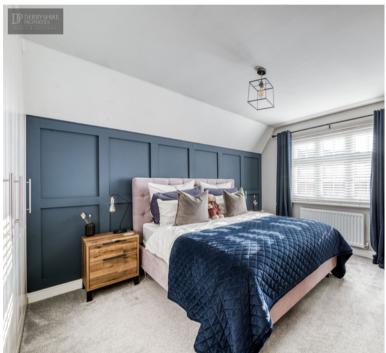

### **Bedroom One**

3.42m x 3.27m (11' 3" x 10' 9")

Double glaze window to the front elevation, wall mounted radiator, feature panelled wall, range of fitted wardrobes providing ample storage and hanging space, TV point and internal door leading to:-