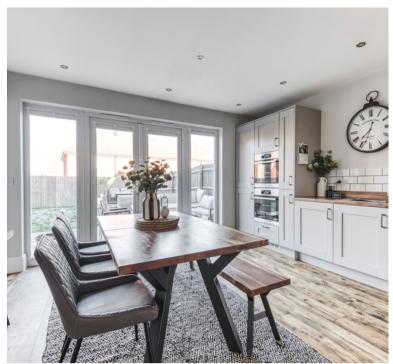

## Kitchen/Dining Room

4.41m x 4.12m (14' 6" x 13' 6")

This beautifully appointed and presented lighting area kitchen comprises of range of wall and base mounted shaker kitchen units with modern flat edged worksurface incorporating a one and a half bowl stainless steel sink drain unit with mixer taps and heritage tiled splashback. Numerous incorporated appliances include fridge freezer, double AEG ovens, dishwasher, full ring gas hob with stainless steel extract to canopy over. Under cupboard lighting, spotlighting to ceiling, wood floor covering, wall mounted radiator and double glazed French doors with adjoining windows to the rear aspect. Internal door leads to:-