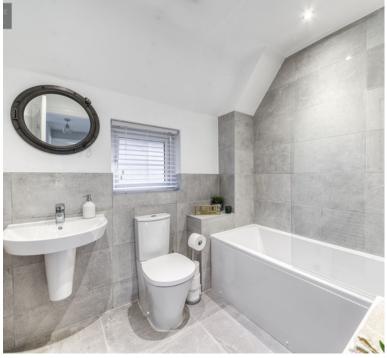

#### **En Suite**

2.10m x 1.5m (6' 11" x 4' 11")

Comprising of a three-piece suite to include WC, wall mounted wash handbasin and large shower enclosure with mains fed shower and attachment over. Spotlights and extractor fan to ceiling, attractive tiling, double glazed obscured window, wall mounted chrome heater towel rail and tiled floor covering.