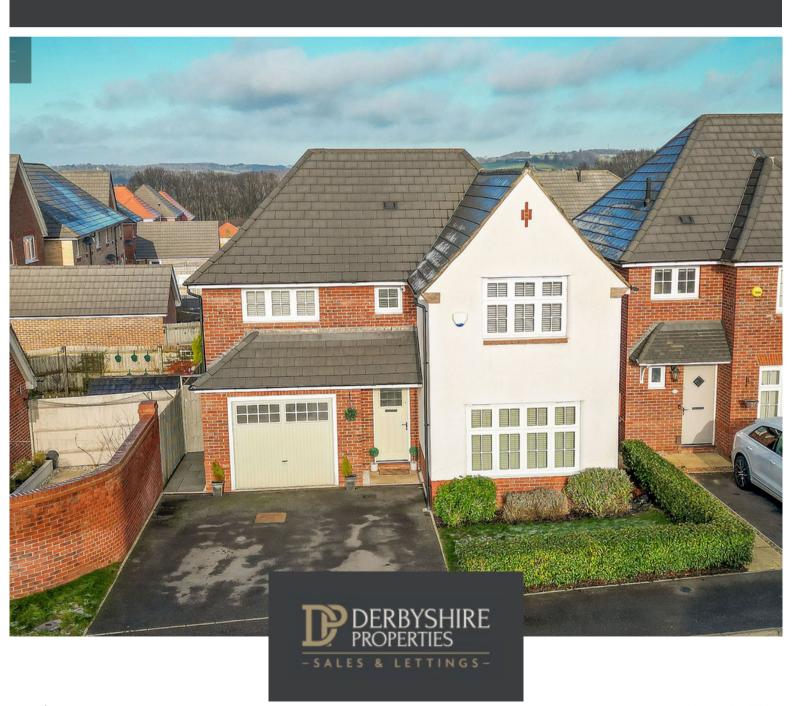

# Friday Lane, Breadsall, Derby. DE21 4UE £395,000 Freehold FOR SALE

## PROPERTY DESCRIPTION

Derbyshire Properties are delighted to offer for sale this beautifully presented modern four bedroom detached family home located on popular residential estate. The property is tastefully decorated throughout and briefly comprises; a spacious reception hall, living room, plan living kitchen, utility room and cloakroom/WC. To the first floor, a landing provides access to 4 bedrooms, family bathroom, and ensuite to master bedroom. Externally the property offers a front garden which is mainly laid to lawn, double width driveway with integral garage. The rear garden is mainly laid to lawn with patio.

## Outside

To front elevation is a small lawn with hedgerow boundary, double width driveway providing parking to integral garage with up and over door. A side gate then provides access to the rear garden.