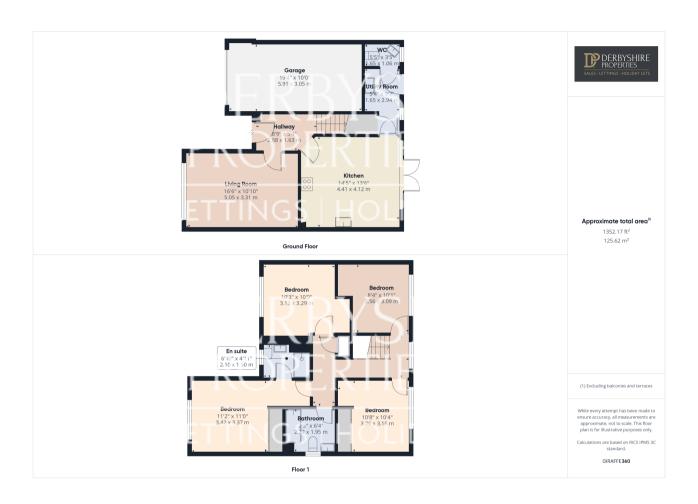

## **Ground Floor**

### **Entrance Hall**

Entered via composite door from the front elevation, wood floor covering, wall mounted radiator, wall mounted alarm control panel, carpeted staircase to first floor landing and internal doors accessing both the living room and kitchen dining room.

## Living Room

5.05m x 3.31m (16' 7" x 10' 10")

With double glazed window to front elevation, decorative coving and picture rail, wall mounted radiator and TV point

## Kitchen/Dining Room

4.41m x 4.12m (14' 6" x 13' 6")

This beautifully appointed and presented lighting area kitchen comprises of range of wall and base mounted shaker kitchen units with modern flat edged worksurface incorporating a one and a half bowl stainless steel sink drain unit with mixer taps and heritage tiled splashback. Numerous incorporated appliances include fridge freezer, double AEG ovens, dishwasher, full ring gas hob with stainless steel extract to canopy over. Under cupboard lighting, spotlighting to ceiling, wood floor covering, wall mounted radiator and double glazed French doors with adjoining windows to the rear aspect. Internal door leads to:-

## **Utility Room**

2.94m x 1.65m (9' 8" x 5' 5")

With the continuation of the kitchen units with modern flat edged worksurface incorporating a single stainless steel sink drain unit with heritage tile splashback. Undercounter space and plumbing for both washing machine and tumble dryer, composite door to the rear elevation and internal door accessing:-

## Cloakroom/WC

1.65m x 1.06m (5' 5" x 3' 6")

With low-level WC, corner mounted wash handbasin with tile splashback, wood floor covering and double glazed obscured window to the rear elevation.

## First Floor

## Landing

Access from the main entrance hallway with double glazed window, wall mounted radiator, ceiling mounted loft access point and wall mounted radiator.

### **Bedroom One**

3.42m x 3.27m (11' 3" x 10' 9")

Double glaze window to the front elevation, wall mounted radiator, feature panelled wall, range of fitted wardrobes providing ample storage and hanging space, TV point and internal door leading to:-

#### **En Suite**

2.10m x 1.5m (6' 11" x 4' 11")

Comprising of a three-piece suite to include WC, wall mounted wash handbasin and large shower enclosure with mains fed shower and attachment over. Spotlights and extractor fan to ceiling, attractive tiling, double glazed obscured window, wall mounted chrome heater towel rail and tiled floor covering.

### **Bedroom Two**

3.29m x 3.13m (10' 10" x 10' 3")

Double glazed window to the front elevation, three-quarter wall panelling to walls, wall mounted radiator and space for wardrobes.

### **Bedroom Three**

3.26m x 3.16m (10' 8" x 10' 4")

With double glazed window to the rear elevation, decorative picture rail, wall mounted radiator and a range of fitted wardrobes and useful storage alcove.

### **Bedroom Four**

3.09m x 2.56m (10' 2" x 8' 5")

With double glazed window to the rear elevation, wall mounted radiator and storage alcove.

# FLOORPLAN & EPC