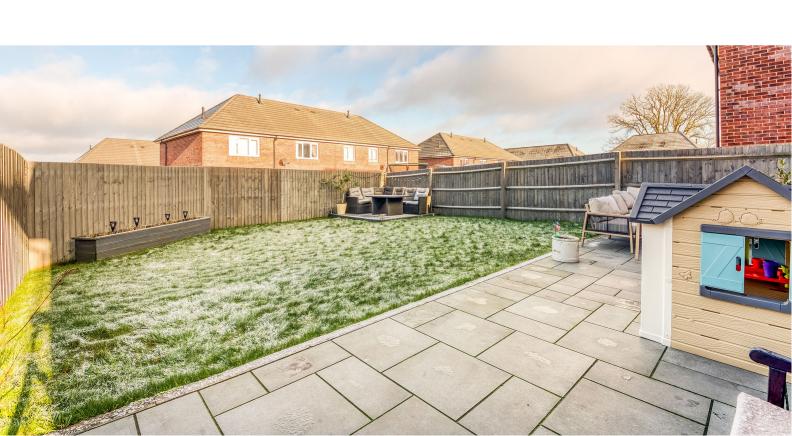

## Outside

To front elevation is a small lawn with hedgerow boundary, double width driveway providing parking to integral garage with up and over door. A side gate then provides access to the rear garden.

The rear garden offers a full width entertaining patio, lawn, decking Terrace all enclosed by timber fence boundaries.