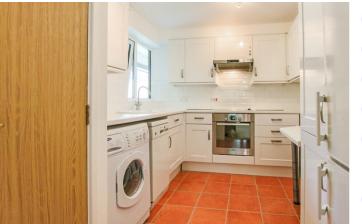

#### Accommodation

Lounge/Diner 14' 7" x 11' 5" (4.45m x 3.48m)

**Kitchen** 10' 2" x 8' 0" (3.10m x 2.44m)

Master Bedroom 8' 6" x 11' 4" (2.59m x 3.45m)

Bedroom 2 6' 7" x 10' 0" (2.01m x 3.05m)

Shower Room 10' 2" x 6' 3" (3.10m x 1.91m)

The lounge/diner lets in an abundance of natural light and has double-glazed French doors which open onto a small patio area and leads to communal grounds. The lounge caters for satellite TV and has a telephone point also. The kitchen has recently been refitted and has space for dishwasher, washing-machine and fridge freezer. It also has an integrated electric oven and hob and a large utility cupboard. The bathroom has a double length shower, low level W/C and wash hand-basin.