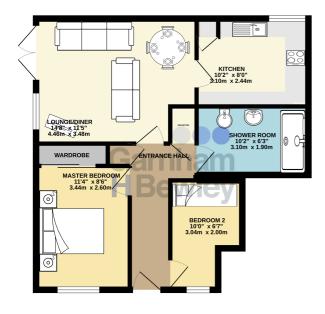

#### Accommodation

Lounge/Diner 14' 7" x 11' 5" (4.45m x 3.48m)

**Kitchen** 10' 2" x 8' 0" (3.10m x 2.44m)

Master Bedroom 8' 6" x 11' 4" (2.59m x 3.45m)

Bedroom 2 6' 7" x 10' 0" (2.01m x 3.05m)

Shower Room 10' 2" x 6' 3" (3.10m x 1.91m)

GROUND FLOOR 540 sq.ft. (50.2 sq.m.) approx.

The entrance hall opens up to bedrooms either side at the front of the property, and leads onto access to the lounge and bathroom at the rear. There is ample storage in the property, particularly in the hall where there are two large cupboards, one of which houses the apartment's gas fired combi-boiler. The Master bedroom is very spacious and comes complete with fitted wardrobes and TV point. Bedroom two is large enough for a double bed and has a window to the front of the property.

The lounge/diner lets in an abundance of natural light and has double-glazed French doors which open onto a small patio area and leads to communal grounds. The lounge caters for satellite TV and has a telephone point also. The kitchen has recently been refitted and has space for dishwasher, washing-machine and fridge freezer. It also has an integrated electric oven and hob and a large utility cupboard. The bathroom has a double length shower, low level W/C and wash hand-basin.