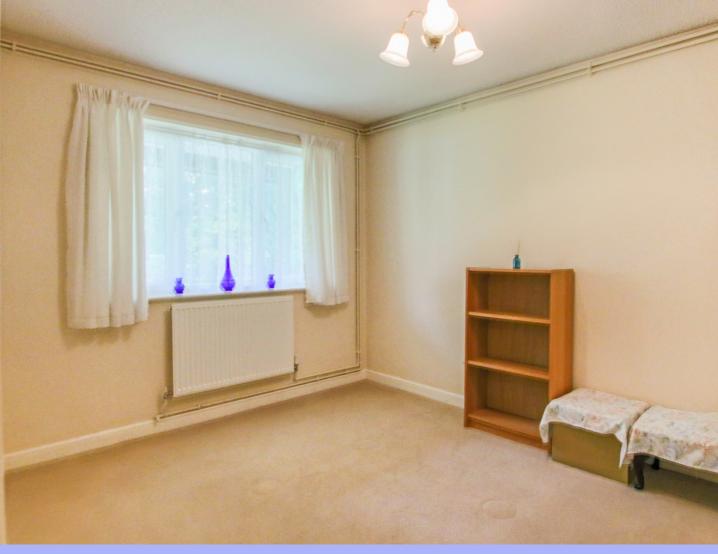

The entrance hall opens up to bedrooms either side at the front of the property, and leads onto access to the lounge and bathroom at the rear. There is ample storage in the property, particularly in the hall where there are two large cupboards, one of which houses the apartment's gas fired combi-boiler. The Master bedroom is very spacious and comes complete with fitted wardrobes and TV point. Bedroom two is large enough for a double bed and has a window to the front of the property.