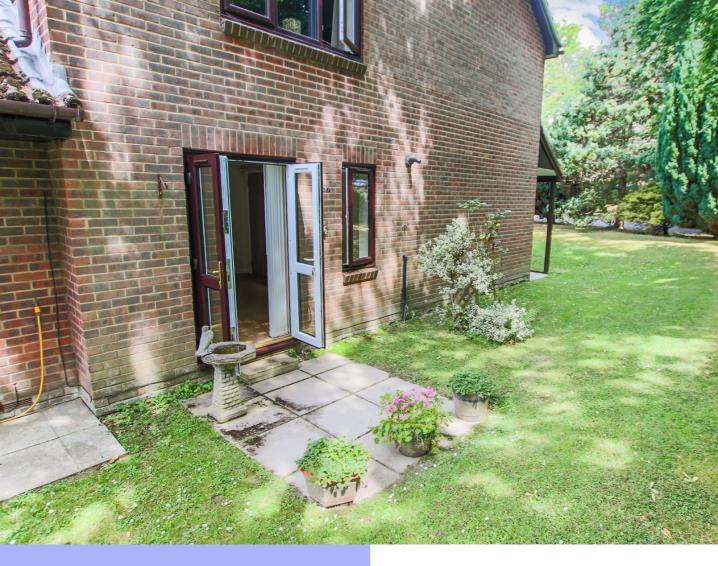

The lounge/diner lets in an abundance of natural light and has double-glazed French doors which open onto a small patio area and leads to communal grounds. The lounge caters for satellite TV and has a telephone point also. The kitchen has recently been refitted and has space for dishwasher, washing-machine and fridge freezer. It also has an integrated electric oven and hob and a large utility cupboard. The bathroom has a double length shower, low level W/C and wash hand-basin.

Outside there is ample parking and beautifully kept communal gardens.