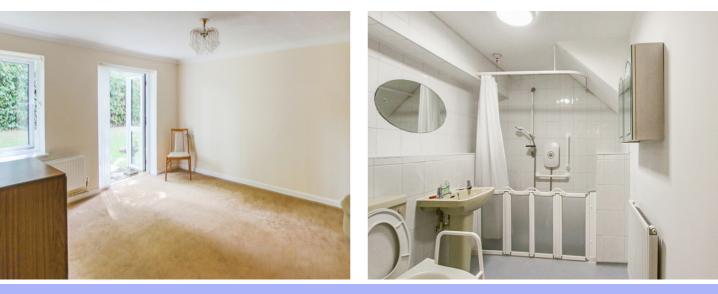

The entrance hall opens up to bedrooms either side at the front of the property, and leads onto access to the lounge and bathroom at the rear. There is ample storage in the property, particularly in the hall where there are two large cupboards, one of which houses the apartment's gas fired combi-boiler. The Master bedroom is very spacious and comes complete with fitted wardrobes and TV point. Bedroom two is large enough for a double bed and has a window to the front of the property.

The lounge/diner lets in an abundance of natural light and has double-glazed French doors which open onto a small patio area and leads to communal grounds. The lounge caters for satellite TV and has a telephone point also. The kitchen has recently been refitted and has space for dishwasher, washing-machine and fridge freezer. It also has an integrated electric oven and hob and a large utility cupboard. The bathroom has a double length shower, low level W/C and wash hand-basin.