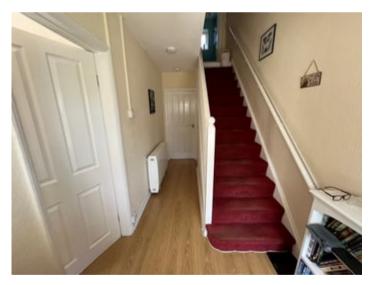

### Entrance Hallway

5' 9" x 40' 2" (1.75m x 12.24m) with side glass panel, electric heater, BT and wi-fi point, under stairs storage cupboard.