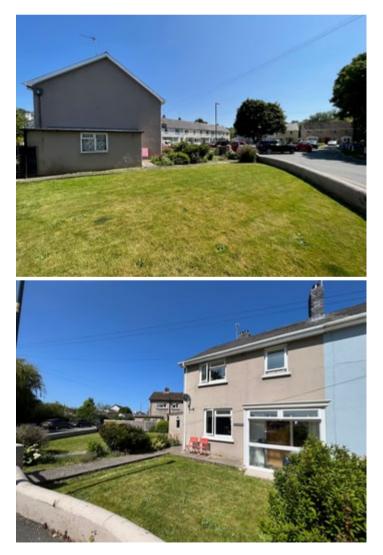

### To Front

The property is approached via the adjoining county road to a large corner plot contained within a good forecourt boundary wall. Provides extensive grassed area to front and side with an abundance of flower and shrub borders.

#### To Rear

To the rear is an enclosed garden with paved patio and separate seating and grassed areas.