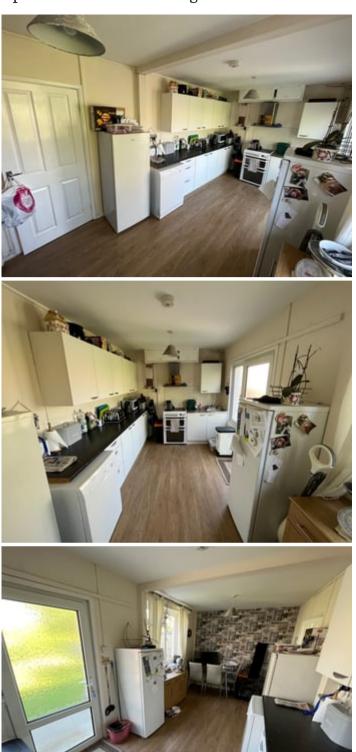

## Front Sitting Room

14' 4" x 12' 0" (4.37m x 3.66m) open fireplace with tiled surround, large window to front overlooking garden, multiple sockets, electric heater.

Open Plan Kitchen and Dining Room

17' 7" x 8' 11" (5.36m x 2.72m) modern white kitchen with Formica worktop, laminate flooring, space for electric oven, stainless steel sink and drainer with mixer tap, rear window and glass door to garden, multiple sockets, space for 4+ persons dining table.