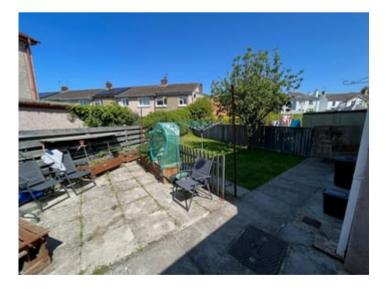

#### To Rear

To the rear is an enclosed garden with paved patio and separate seating and grassed areas.

#### Lean-to

Adjacent to the house is a covered alleyway which leads to an outside WC, store shed and fuel store.