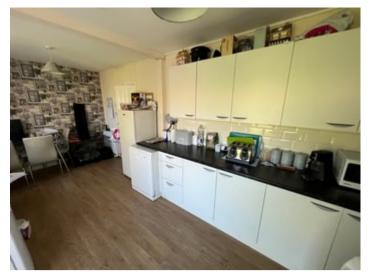

## Front Sitting Room

14' 4" x 12' 0" (4.37m x 3.66m) open fireplace with tiled surround, large window to front overlooking garden, multiple sockets, electric heater.

Open Plan Kitchen and Dining Room

17' 7" x 8' 11" (5.36m x 2.72m) modern white kitchen with Formica worktop, laminate flooring, space for electric oven, stainless steel sink and drainer with mixer tap, rear window and glass door to garden, multiple sockets, space for 4+ persons dining table.