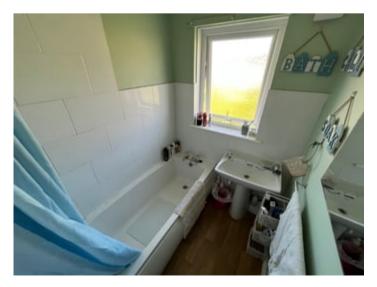

#### Bathroom

5' 9" x 5' 5" (1.75m x 1.65m) white bathroom suite including panelled bath with shower over, pedestal wash hand basin, separate WC with low level flush toilet.