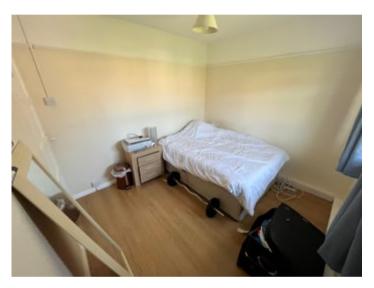

## Front Bedroom 1

13' 0" x 9' 10" (3.96m x 3.00m) double bedroom with window to front, electric heater, built-in wardrobes, multiple sockets.

Front Bedroom 2

10' 7" x 8' 4" (3.23m x 2.54m) double bedroom, high level built in cupboard, multiple sockets, laminate flooring, heater.

### Rear Bedroom 3

9' 9" x 9' 0" (2.97m x 2.74m) double bedroom with window overlooking garden, laminate flooring, multiple sockets, heater.