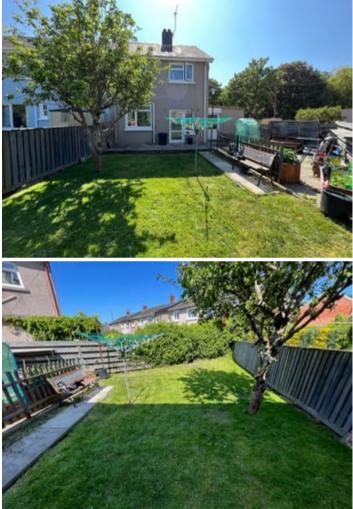

#### To Rear

To the rear is an enclosed garden with paved patio and separate seating and grassed areas.