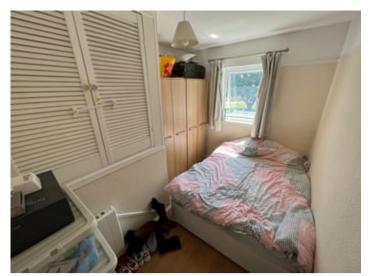

### Rear Bedroom 3

9' 9" x 9' 0" (2.97m x 2.74m) double bedroom with window overlooking garden, laminate flooring, multiple sockets, heater.