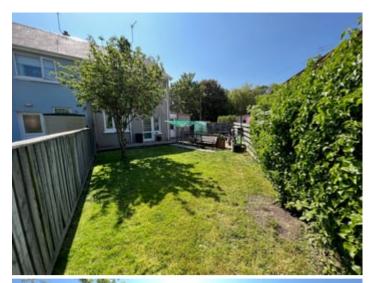

#### To Rear

To the rear is an enclosed garden with paved patio and separate seating and grassed areas.