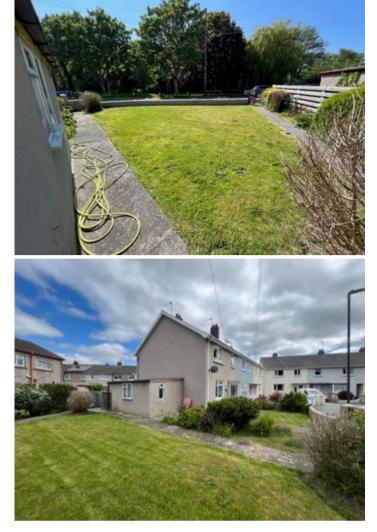

### To Front

The property is approached via the adjoining county road to a large corner plot contained within a good forecourt boundary wall. Provides extensive grassed area to front and side with an abundance of flower and shrub borders.

#### To Rear

To the rear is an enclosed garden with paved patio and separate seating and grassed areas.