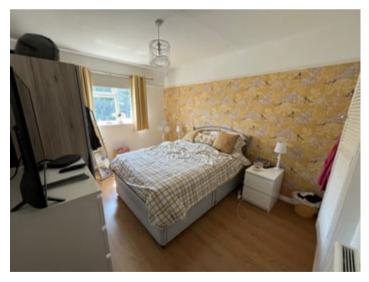

## Front Bedroom 1

13' 0" x 9' 10" (3.96m x 3.00m) double bedroom with window to front, electric heater, built-in wardrobes, multiple sockets.

Front Bedroom 2

10' 7" x 8' 4" (3.23m x 2.54m) double bedroom, high level built in cupboard, multiple sockets, laminate flooring, heater.