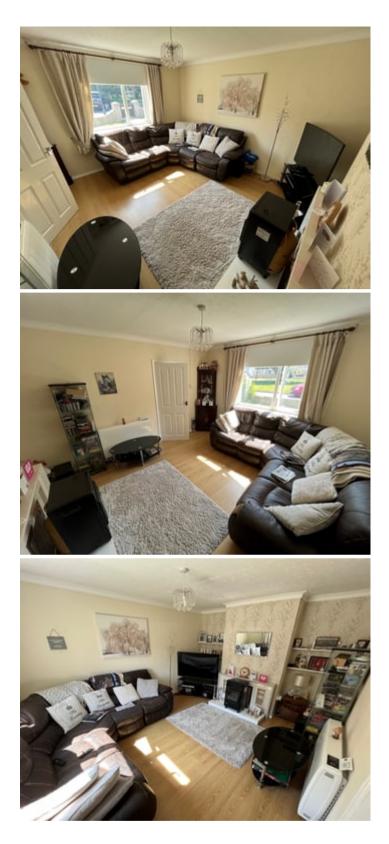

## Front Sitting Room

14' 4" x 12' 0" (4.37m x 3.66m) open fireplace with tiled surround, large window to front overlooking garden, multiple sockets, electric heater.

Open Plan Kitchen and Dining Room

17' 7" x 8' 11" (5.36m x 2.72m) modern white kitchen with Formica worktop, laminate flooring, space for electric oven, stainless steel sink and drainer with mixer tap, rear window and glass door to garden, multiple sockets, space for 4+ persons dining table.