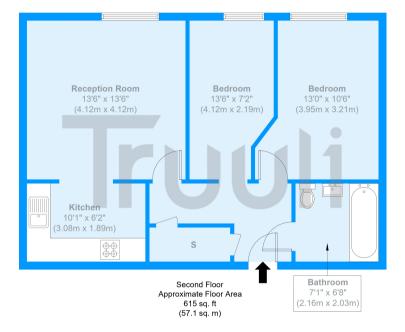

## London Road

Approximate Gross Internal Area = 57.1 sq m / 615 sq ft

The Floor plan is not to scale and measurements and areas shown are approximate and therefore should be used for illustrative purposes only. The plan has been prepared in accordance with the RICS code of Measuring Practice and whilst we have confidence in the information produced it must not be relied on. Maximum lengths and widths are represented on the floor plan. If there is any aspect of particular importance, you should carry out or commission your own inspection of the property.