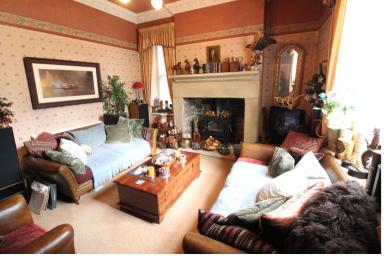

## **FULL DESCRIPTION**

A unique opportunity has arisen to purchase 'The Manse' - A stunning stone built 4 bedroom detached residence situated in the sought after village location of Oxenhope with excellent access to village amenities and the local primary school. The well proportioned accommodation comprises of a fabulous entrance hall with feature stained glass window, the spacious lounge has bay window to the front, open fire in feature fireplace, radiator. The dining room has windows to the front and side and a living flame gas coal effect fire. There is a third reception room to the rear with two windows and a multi-fuel burning stove in feature fireplace. The kitchen has a range of base and wall mounted units, Range style cooker, window to the side and access to utility room with separate WC. To the first floor the stunning landing has a feature portrait stained glass window, there are four good size bedrooms, three of which have windows to both front and side aspect. There is a dressing room with en-suite shower room, and an 18ft long house bathroom. Externally the property has enclosed gardens to the front, a rear driveway leads to a car port. Viewing essential to fully appreciate this most individual of properties.