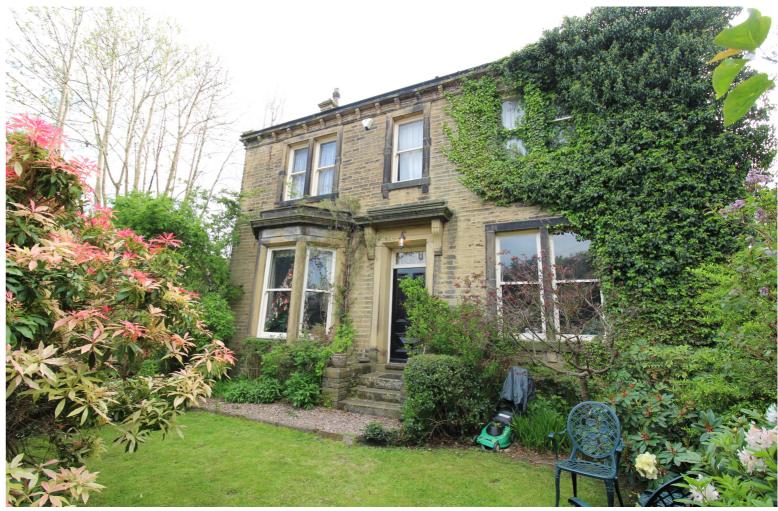

The Manse, Station Road,

Oxenhope, Keighley, West

Yorkshire, BD22 9JJ

£499,995

- Stunning Detached Residence
- Three Reception Rooms & Spacious Cellar Rooms
- Enclosed Gardens

- Four Bedrooms & Dressing Room With En-Suite
- Drive & Car Port
- · Sought After Village Location Of Oxenhope

## **FULL DESCRIPTION**

A unique opportunity has arisen to purchase 'The Manse' - A stunning stone built 4 bedroom detached residence situated in the sought after village location of Oxenhope with excellent access to village amenities and the local primary school. The well proportioned accommodation comprises of a fabulous entrance hall with feature stained glass window, the spacious lounge has bay window to the front, open fire in feature fireplace, radiator. The dining room has windows to the front and side and a living flame gas coal effect fire. There is a third reception room to the rear with two windows and a multi-fuel burning stove in feature fireplace. The kitchen has a range of base and wall mounted units, Range style cooker, window to the side and access to utility room with separate WC. To the first floor the stunning landing has a feature portrait stained glass window, there are four good size bedrooms, three of which have windows to both front and side aspect. There is a dressing room with en-suite shower room, and an 18ft long house bathroom. Externally the property has enclosed gardens to the front, a rear driveway leads to a car port. Viewing essential to fully appreciate this most individual of properties.