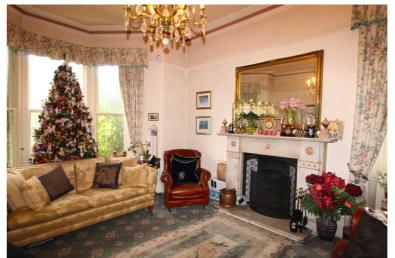

## **FULL DESCRIPTION**

A unique opportunity has arisen to purchase 'The Manse' - A stunning stone built 4 bedroom detached residence situated in the sought after village location of Oxenhope with excellent access to village amenities and the local primary school. The well proportioned accommodation comprises of a fabulous entrance hall with feature stained glass window, the spacious lounge has bay window to the front, open fire in feature fireplace, radiator. The dining room has windows to the front and side and a living flame gas coal effect fire. There is a third reception room to the rear with two windows and a multi-fuel burning stove in feature fireplace. The kitchen has a range of base and wall mounted units, Range style cooker, window to the side and access to utility room with separate WC. To the first floor the stunning landing has a feature portrait stained glass window, there are four good size bedrooms, three of which have windows to both front and side aspect. There is a dressing room with en-suite shower room, and an 18ft long house bathroom. Externally the property has enclosed gardens to the front, a rear driveway leads to a car port. Viewing essential to fully appreciate this most individual of properties.