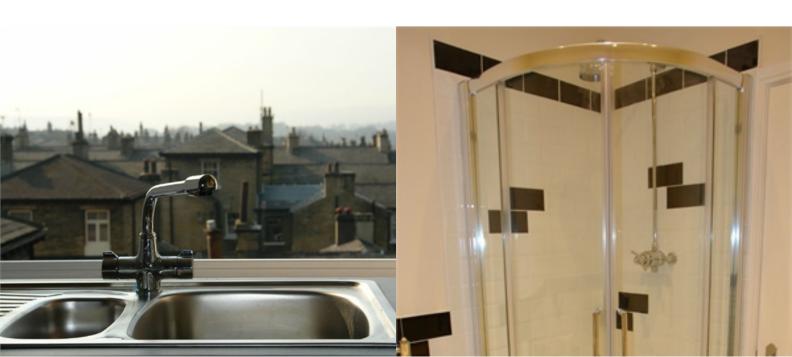

# Dining Kitchen

14'9" x 10'11 max

Range of beech base and wall units. Integral fridge and freezer. integral slim line dishwasher. Built in electric oven, gas hob and chimney style hood. 1 1/2 bowl stainless steel sink unit with mixer tap. Sash window to the rear having outstanding views of the roof tops of Saltaire. Radiator and down lighters.

## **Bathroom**

3 piece suite in white comprising of panelled bath, pedestal wash hand basin and low level w.c. Step in shower cubicle. Chrome heated towel rail, tiled floor and part tiled walls, Shaver point.