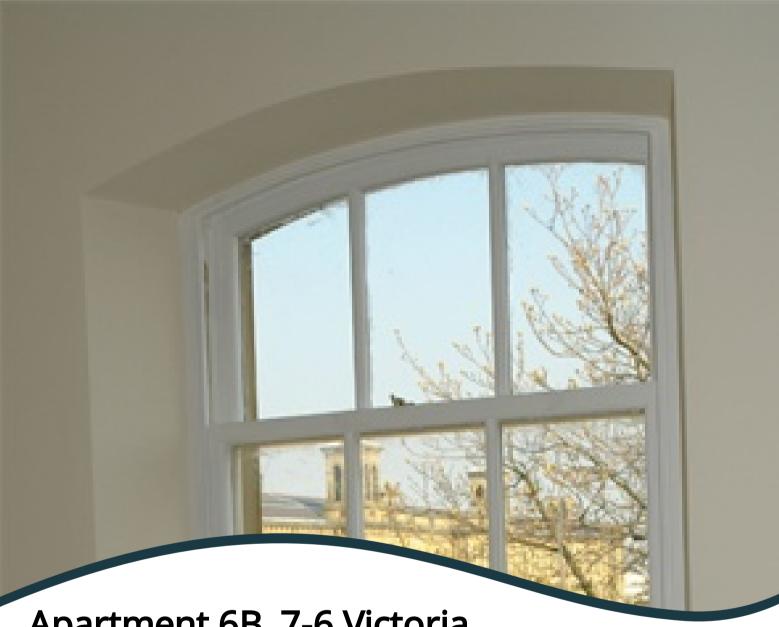

# Lounge

15'11 max x 16'9"

Sash windows to the front having a view of the allotments and Salts Mill. Television and telephone points. Radiator, down lighters and wall light points.