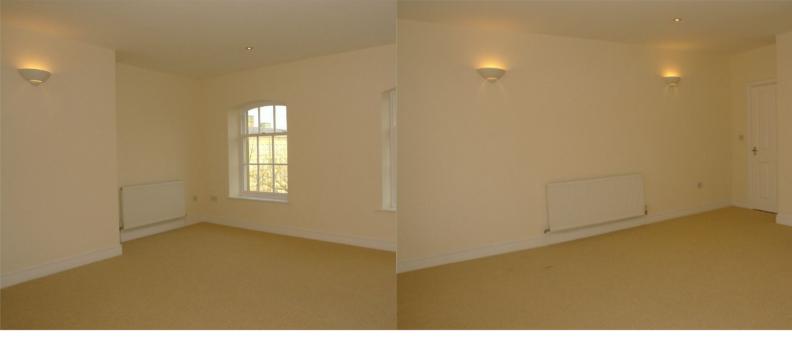

# Lounge

15'11 max x 16'9"

Sash windows to the front having a view of the allotments and Salts Mill. Television and telephone points. Radiator, down lighters and wall light points.