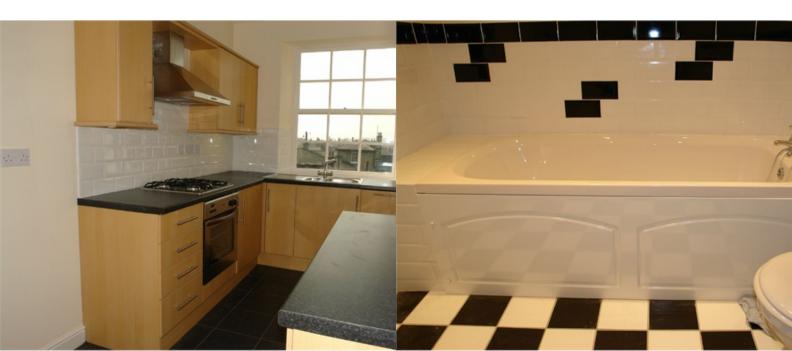

# Dining Kitchen

14'9" x 10'11 max

Range of beech base and wall units. Integral fridge and freezer. integral slim line dishwasher. Built in electric oven, gas hob and chimney style hood. 1 1/2 bowl stainless steel sink unit with mixer tap. Sash window to the rear having outstanding views of the roof tops of Saltaire. Radiator and down lighters.

## **Bathroom**

3 piece suite in white comprising of panelled bath, pedestal wash hand basin and low level w.c. Step in shower cubicle. Chrome heated towel rail, tiled floor and part tiled walls, Shaver point.