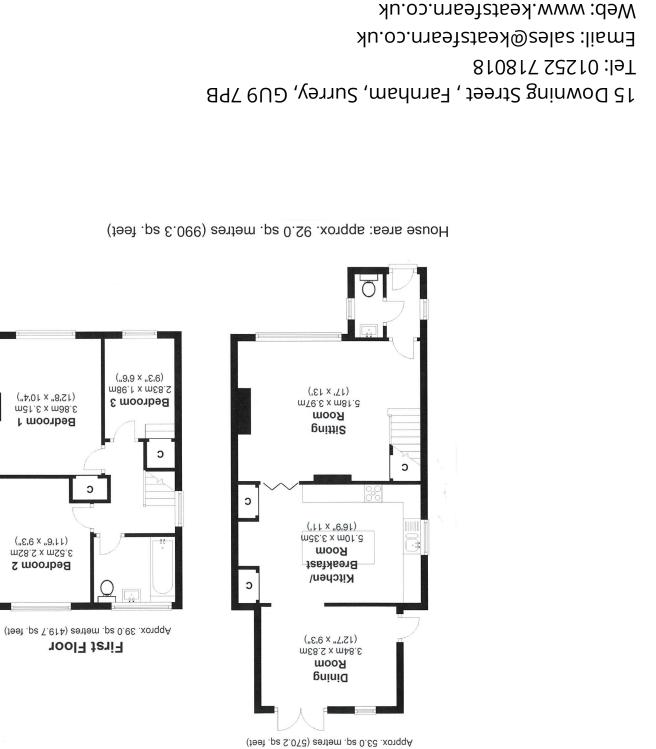

Bi-folding doors then lead through to a stunning kitchen/breakfast room with a upvc double glazed window to the side. This room is fitted out with a range of matching floor and wall units, impressive worktops with inset 1 1/2 bowl sink, 5 ring stainless steel gas hob with matching back plate and light/extractor over, built in oven and microwave, space for American style fridge/freezer, integrated washing machine and dishwasher. There is also a central island unit with matching worktop and cupboards under.