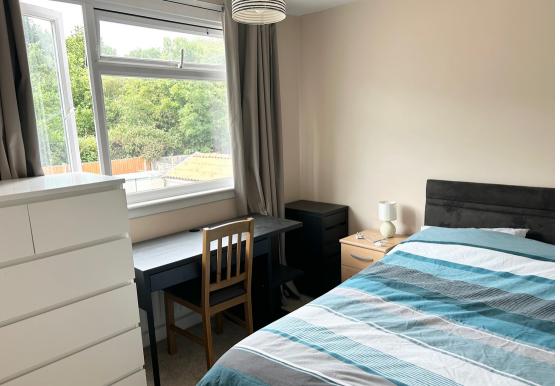

The master bedroom has a upvc double glazed window that overlooks the front forecourt and a recessed airing cupboard/wardrobe.

Bedroom 2 and 3 both benefit from upvc double glazed windows and a radiator and the smaller of the two rooms enjoys a bulkhead storage cupboard.