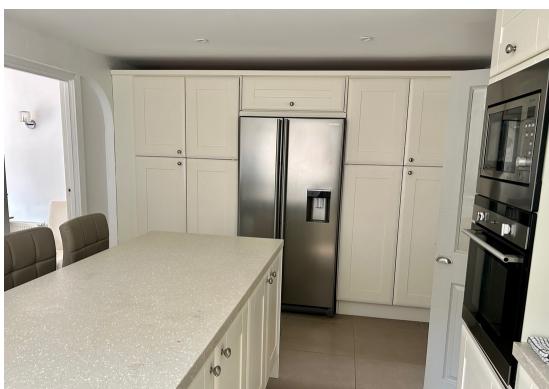

Bi-folding doors then lead through to a stunning kitchen/breakfast room with a upvc double glazed window to the side. This room is fitted out with a range of matching floor and wall units, impressive worktops with inset 1 1/2 bowl sink, 5 ring stainless steel gas hob with matching back plate and light/extractor over, built in oven and microwave, space for American style fridge/freezer, integrated washing machine and dishwasher. There is also a central island unit with matching worktop and cupboards under.