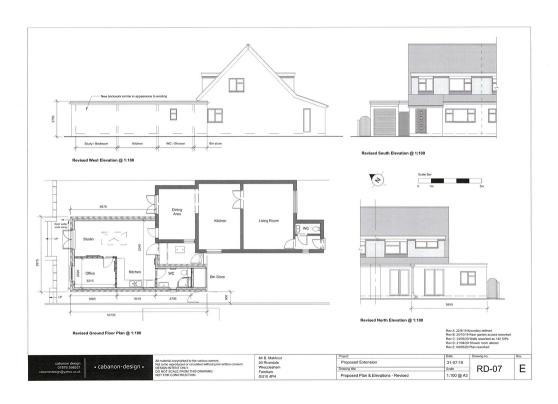

\* Semi detached house \* 3/4 Bedrooms \* Modern bathroom suite \* Impressive kitchen/breakfast room \* Driveway for several cars \* Enclosed rear garden \* Walking of Weydon School \* PP granted in 2020 to increase ground floor

Material Information - As rented out to students completion cannot take place before 1st September 2024. Ultrafast broadband available and good mobile signal apart from the provider "Three" for data only. Gas fired central heating. The application (Planning Application WA/2020/1208 - Valid From 24/07/2020) for extension was approved but delayed due to Covid. Their circumstances changed in 2022/23 so did not complete. They only dug the foundation and had to return the garden to usable condition just before it was rented out.