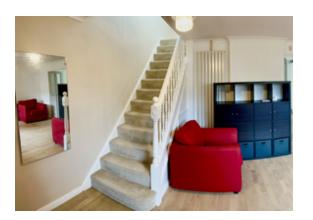

The family bathroom is attractively tiled and comprises a quality white suite including a panelled, shower/bath with screen over, pedestal wash basin, w.c., stainless steel heated towel rail.

Outside the property is approached via a long driveway which provides parking for several cars.