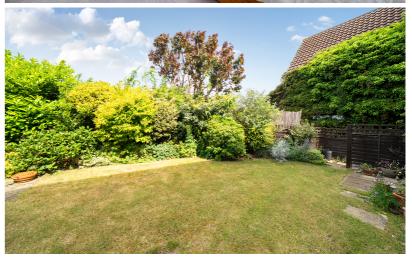

## Rear Garden

Mainly laid to lawn with well stocked variety of flower and shrub borders. Paved patio area. Water tap. Gated access to front.