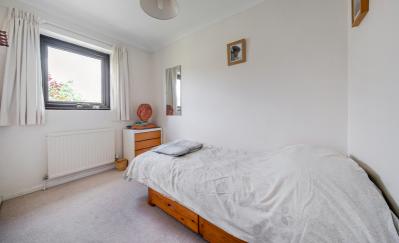

#### Bedroom 2

9' 11" x 8' 9" (3.02m x 2.67m) Double glazed window to rear. Radiator.

#### Bedroom 3

8' 9" x 6' 1" (2.67m x 1.85m) Double glazed window to front. Radiator.