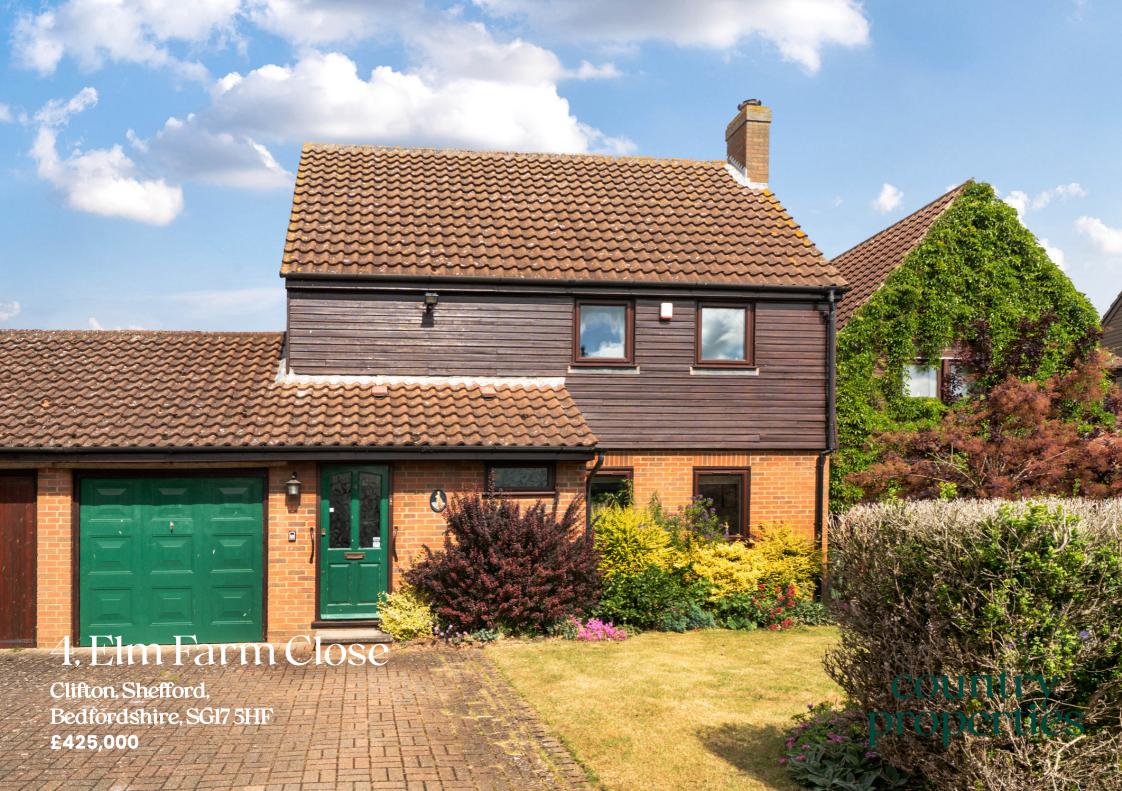

Set in a small quiet cul de sac location in the sought after village of Clifton this light and airy 3 bedroom detached home is offered with no upward chain.

- No Upward Chain
- Paved driveway provides off road parking for 2 cars
- Well maintained gardens with a variety of flowers and shrubs
- Bedroom 1 with built in storage
- Just a short walk to Tesco Express and Post Office
- Beautiful countryside walks nearby
- This property has a homely warm feeling with lots of natural light
- A short stroll to village amenities including public house, Tesco Express, post office, butchers, Community
  Centre and highly regarded schooling