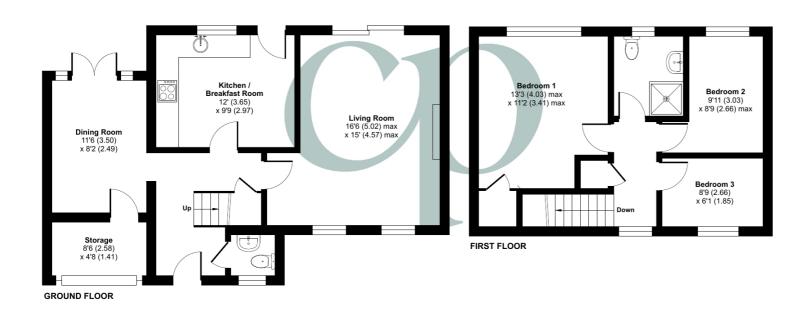

#### **Ground Floor**

#### **Entrance Hall**

Wood effect flooring. Stairs raising to first floor with under stairs storage cupboard. Radiator. Doors to cloakroom, kitchen, dining room and living room.

#### Cloakroom

Low level wc, wash hand basin with tiled splashback. Obscure double glazed window to front. Electric storage heater.

# Living Room

16' 6" x 15' 0" (5.03m x 4.57m) Two double glazed windows to front. Double glazed patio doors onto rear garden. Two radiators. Coal effect electric fire with brick surround, timber mantle and stone hearth.

#### Kitchen

12' 0" x 9' 9" (3.66m x 2.97m) A range of wall and base units with roll edge worksurfaces over. One and a half stainless steel sink and drainer unit with swan neck mixer tap over. Space for slimline dishwasher. Space and plumbing for washing machine. Space for electric cooker. Space for fridge freezer. Tiled splashbacks. Wall mounted gas boiler. Double glazed window to rear. Double glazed door onto rear garden.

# **Dining Room**

11' 6" x 8' 2" (3.51m x 2.49m) Wood effect flooring. Radiator. Double glazed double doors with winged windows to rear garden. Velux window. Two wall lights. Service door into storage.

#### First Floor

## Landing

Double glazed window to front. Airing cupboard housing hot water tank and shelving. Loft access to part boarded loft with ladder. Doors leading to all rooms

#### Bedroom 1

13' 3" x 11' 2" (4.04m x 3.40m) Double glazed window to rear. Radiator. Built in wardrobe with hanging rail and shelving.

#### Bedroom 2

9' 11" x 8' 9" (3.02m x 2.67m) Double glazed window to rear. Radiator.

#### Bedroom 3

8' 9" x 6' 1" (2.67m x 1.85m) Double glazed window to front. Radiator.

#### Shower Room

Suite comprising wc, vanity wash hand basin. Shower cubicle. Fully tiled walls. Chrome heated towel rail. Obscure double glazed window to rear.

# Storage

8' 6" x 4' 8" (2.59m x 1.42m) Front third of the garage has an up and over door providing storage, fitted with light.

Floor plan produced in accordance with RICS Property Measurement 2nd Edition, incorporating International Property Measurement Standards (IPMS2 Residential). © nichecom 2025. Produced for Country Properties. REF: 1299646