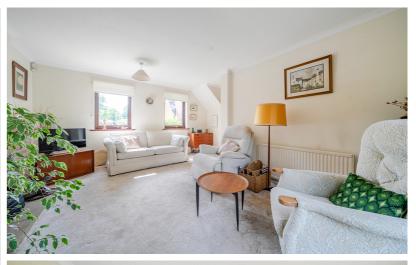

# Living Room

16' 6" x 15' 0" (5.03m x 4.57m) Two double glazed windows to front. Double glazed patio doors onto rear garden. Two radiators. Coal effect electric fire with brick surround, timber mantle and stone hearth.