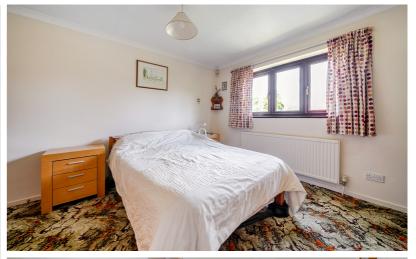

#### Bedroom 1

13' 3" x 11' 2" (4.04m x 3.40m) Double glazed window to rear. Radiator. Built in wardrobe with hanging rail and shelving.