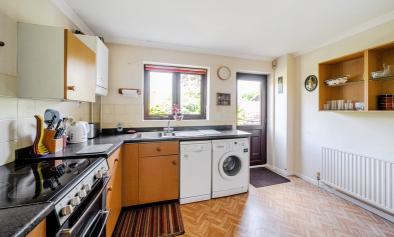

#### Kitchen

12' 0" x 9' 9" (3.66m x 2.97m) A range of wall and base units with roll edge worksurfaces over. One and a half stainless steel sink and drainer unit with swan neck mixer tap over. Space for slimline dishwasher. Space and plumbing for washing machine. Space for electric cooker. Space for fridge freezer. Tiled splashbacks. Wall mounted gas boiler. Double glazed window to rear. Double glazed door onto rear garden.