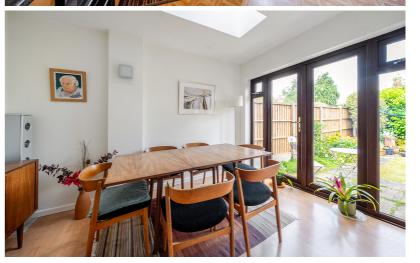

# **Dining Room**

11' 6" x 8' 2" (3.51m x 2.49m) Wood effect flooring. Radiator. Double glazed double doors with winged windows to rear garden. Velux window. Two wall lights. Service door into storage.