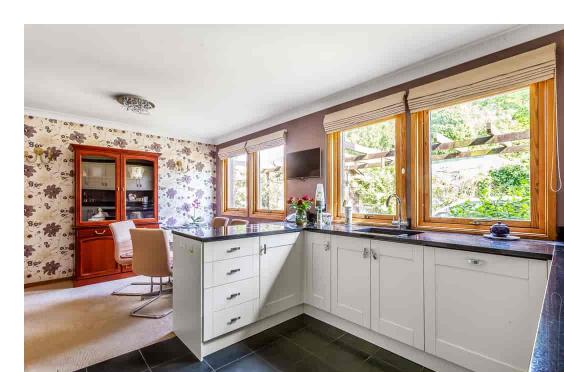

## PROPERTY DESCRIPTION

\*\*NO ONWARD CHAIN\*\* A secluded three-bedroom detached Scandia Hus property located on a quiet side road off Marsh Green Road. This private home enjoys a setback position nestled with a handful of other houses and also has a detached double garage. The front door opens into the hallway providing access to the open-plan kitchen/dining room, the cloakroom, the modern family bathroom, and all three bedrooms. The open-plan kitchen/dining room is a great social room and has a modern kitchen with granite worktops and also access to a useful utility room. There is ample space for a dining room table and chair set and also double doors that lead into the generous sitting room. The sitting room has a focal feature fireplace and natural light from both sides of the house and also overlooks the pleasant rear garden. There are three good-sized bedrooms with the main bedroom benefiting from an ensuite shower room and a further modern family bathroom is just off the hallway. Externally, there is a private driveway that leads to a detached double garage with power and lighting. To the rear, the property has an enclosed secluded garden with high hedging, mature trees and shrubs, and a level lawn and access to the rear of the double garage. The property is being sold with no onward chain. Call us now for more information, we are \*Open 8am - 8pm 7 Days a Week\*