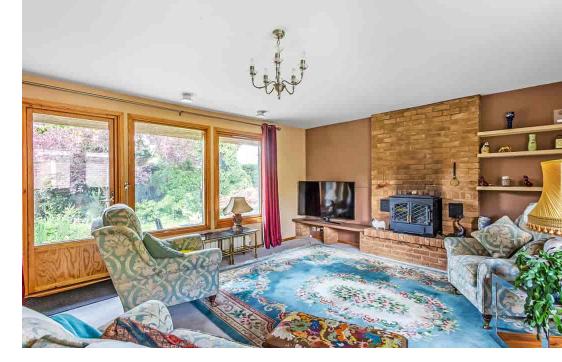

## PROPERTY DESCRIPTION

\*\*NO ONWARD CHAIN\*\* A secluded three-bedroom detached Scandia Hus property located on a quiet side road off Marsh Green Road. This private home enjoys a setback position nestled with a handful of other houses and also has a detached double garage. The front door opens into the hallway providing access to the open-plan kitchen/dining room, the cloakroom, the modern family bathroom, and all three bedrooms. The open-plan kitchen/dining room is a great social room and has a modern kitchen with granite worktops and also access to a useful utility room. There is ample space for a dining room table and chair set and also double doors that lead into the generous sitting room. The sitting room has a focal feature fireplace and natural light from both sides of the house and also overlooks the pleasant rear garden. There are three good-sized bedrooms with the main bedroom benefiting from an ensuite shower room and a further modern family bathroom is just off the hallway. Externally, there is a private driveway that leads to a detached double garage with power and lighting. To the rear, the property has an enclosed secluded garden with high hedging, mature trees and shrubs, and a level lawn and access to the rear of the double garage. The property is being sold with no onward chain. Call us now for more information, we are \*Open 8am - 8pm 7 Days a Week\*