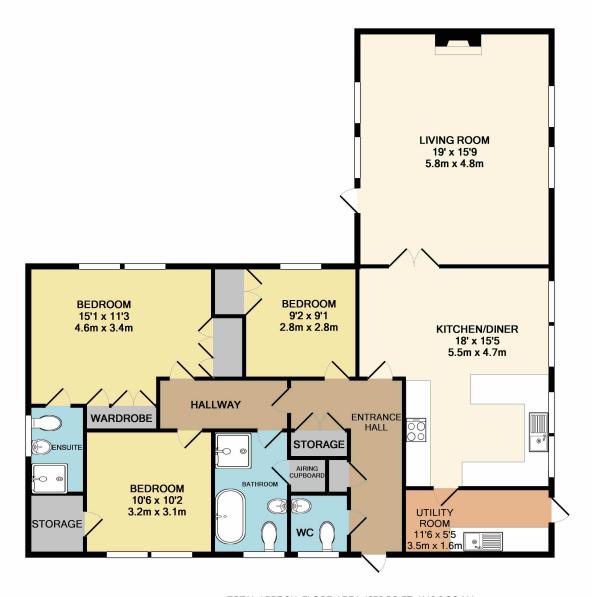

## PROPERTY DESCRIPTION

\*\*NO ONWARD CHAIN\*\* A secluded three-bedroom detached Scandia Hus property located on a quiet side road off Marsh Green Road. This private home enjoys a setback position nestled with a handful of other houses and also has a detached double garage. The front door opens into the hallway providing access to the open-plan kitchen/dining room, the cloakroom, the modern family bathroom, and all three bedrooms. The open-plan kitchen/dining room is a great social room and has a modern kitchen with granite worktops and also access to a useful utility room. There is ample space for a dining room table and chair set and also double doors that lead into the generous sitting room. The sitting room has a focal feature fireplace and natural light from both sides of the house and also overlooks the pleasant rear garden. There are three good-sized bedrooms with the main bedroom benefiting from an ensuite shower room and a further modern family bathroom is just off the hallway. Externally, there is a private driveway that leads to a detached double garage with power and lighting. To the rear, the property has an enclosed secluded garden with high hedging, mature trees and shrubs, and a level lawn and access to the rear of the double garage. The property is being sold with no onward chain. Call us now for more information, we are \*Open 8am - 8pm 7 Days a Week\*

TOTAL APPROX. FLOOR AREA 1270 SQ.FT. (118.0 SQ.M.)

Measurements are approximate, not to scale and for illustrative purposes only.

www.essentialpropertymarketing.com

Made with Metropix ©2017