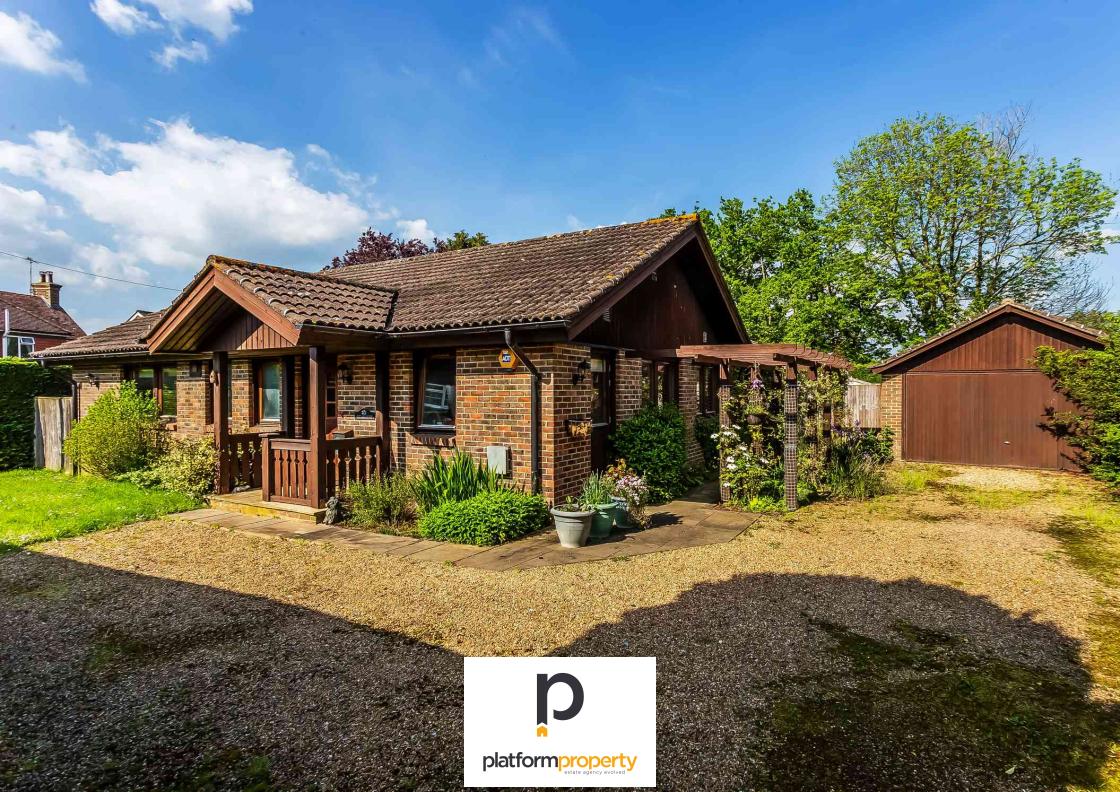

Hilborne, Marsh Green Road, Marsh Green, Edenbridge, Kent TN8 5PT £700,000 - Freehold

## PROPERTY DESCRIPTION

\*\*NO ONWARD CHAIN\*\* A secluded three-bedroom detached Scandia Hus property located on a quiet side road off Marsh Green Road. This private home enjoys a setback position nestled with a handful of other houses and also has a detached double garage. The front door opens into the hallway providing access to the open-plan kitchen/dining room, the cloakroom, the modern family bathroom, and all three bedrooms. The open-plan kitchen/dining room is a great social room and has a modern kitchen with granite worktops and also access to a useful utility room. There is ample space for a dining room table and chair set and also double doors that lead into the generous sitting room. The sitting room has a focal feature fireplace and natural light from both sides of the house and also overlooks the pleasant rear garden. There are three good-sized bedrooms with the main bedroom benefiting from an ensuite shower room and a further modern family bathroom is just off the hallway. Externally, there is a private driveway that leads to a detached double garage with power and lighting. To the rear, the property has an enclosed secluded garden with high hedging, mature trees and shrubs, and a level lawn and access to the rear of the double garage. The property is being sold with no onward chain. Call us now for more information, we are \*Open 8am - 8pm 7 Days a Week\*

## **POINTS OF INTEREST**

- DETACHED SCANDIA HUS
- THREE BEDROOMS
- MODERN FAMILY BATHROOM, ENSUITE AND CLOAKROOM
- PRIVATE DRIVEWAY

- SHORT DRIVE TO EDENBRIDGE OR LINGFIELD STATIONS
- SECLUDED LOCATION
- END OF CHAIN