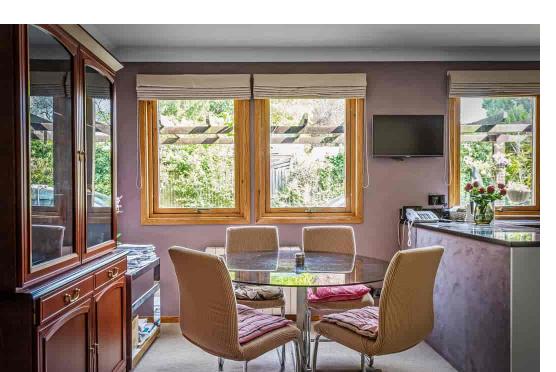

## PROPERTY DESCRIPTION

\*\*NO ONWARD CHAIN\*\* A secluded three-bedroom detached Scandia Hus property located on a quiet side road off Marsh Green Road. This private home enjoys a setback position nestled with a handful of other houses and also has a detached double garage. The front door opens into the hallway providing access to the open-plan kitchen/dining room, the cloakroom, the modern family bathroom, and all three bedrooms. The open-plan kitchen/dining room is a great social room and has a modern kitchen with granite worktops and also access to a useful utility room. There is ample space for a dining room table and chair set and also double doors that lead into the generous sitting room. The sitting room has a focal feature fireplace and natural light from both sides of the house and also overlooks the pleasant rear garden. There are three good-sized bedrooms with the main bedroom benefiting from an ensuite shower room and a further modern family bathroom is just off the hallway. Externally, there is a private driveway that leads to a detached double garage with power and lighting. To the rear, the property has an enclosed secluded garden with high hedging, mature trees and shrubs, and a level lawn and access to the rear of the double garage. The property is being sold with no onward chain. Call us now for more information, we are \*Open 8am - 8pm 7 Days a Week\*