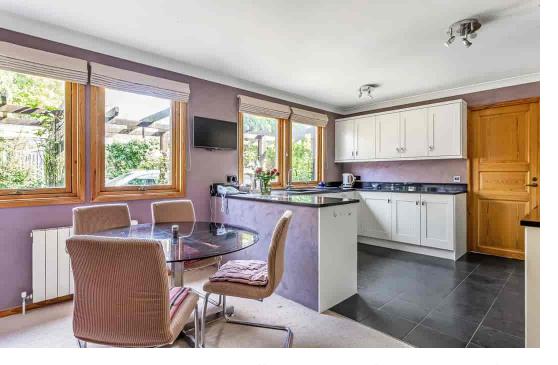

## PROPERTY DESCRIPTION

\*\*NO ONWARD CHAIN\*\* A secluded three-bedroom detached Scandia Hus property located on a quiet side road off Marsh Green Road. This private home enjoys a setback position nestled with a handful of other houses and also has a detached double garage. The front door opens into the hallway providing access to the open-plan kitchen/dining room, the cloakroom, the modern family bathroom, and all three bedrooms. The open-plan kitchen/dining room is a great social room and has a modern kitchen with granite worktops and also access to a useful utility room. There is ample space for a dining room table and chair set and also double doors that lead into the generous sitting room. The sitting room has a focal feature fireplace and natural light from both sides of the house and also overlooks the pleasant rear garden. There are three good-sized bedrooms with the main bedroom benefiting from an ensuite shower room and a further modern family bathroom is just off the hallway. Externally, there is a private driveway that leads to a detached double garage with power and lighting. To the rear, the property has an enclosed secluded garden with high hedging, mature trees and shrubs, and a level lawn and access to the rear of the double garage. The property is being sold with no onward chain. Call us now for more information, we are \*Open 8am - 8pm 7 Days a Week\*