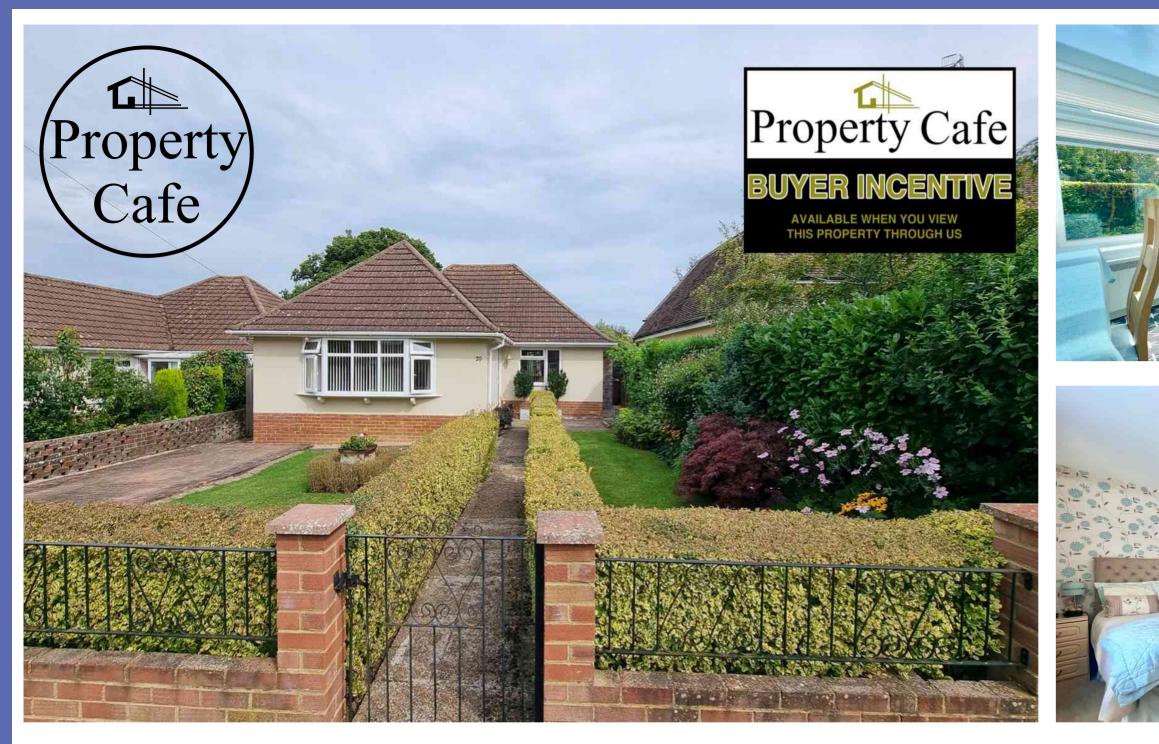

## 20 Willow Drive, Bexhill-on-Sea, East Sussex. TN39 4PX.

Guide Price (Offers Considered Between : £500,000 To £525,000 : A Two Bed Detached Bungalow In Sought After Location £500,000

Guide Price (Offers Considered Between : £500,000 To £525,000 ) An Immaculate & Fully Refurbished Two Bedroom Detached Bungalow \* Two Good Size Double Beds \* A Lounge With Patio Doors Out To The Garden \* A Master Bed With Modern En-suite Shower Room \* A Well Planned Modern Fitted Kitchen With Ample Working Space \* A UPVC Conservatory Overlooking Garden \* A Spacious Inner Entrance Hall With Ample Storage \* An Immaculate Family Bathroom With Modern Suite & Shower Bath \* Lovely Neutral Décor Throughout \* Ample Storage & A Large Loft Space With Pull Down Ladder \* A Block Paved Drive (Space For X2 Cars) \* Central Heated & Double Glazing Throughout \* A Lovely Walled & Gated Front Garden \* A Good Size & Well Stocked Rear Garden With Large Patio Area To The Rear \* Two Garden Tool Sheds \* A Lovely Peaceful Cul-De-Sac Location close To Little Common Village \* Offered For Sale With No Chain \* Your Earliest Viewing Is Highly Recommended. Call Our Sales Team On 01424 224488