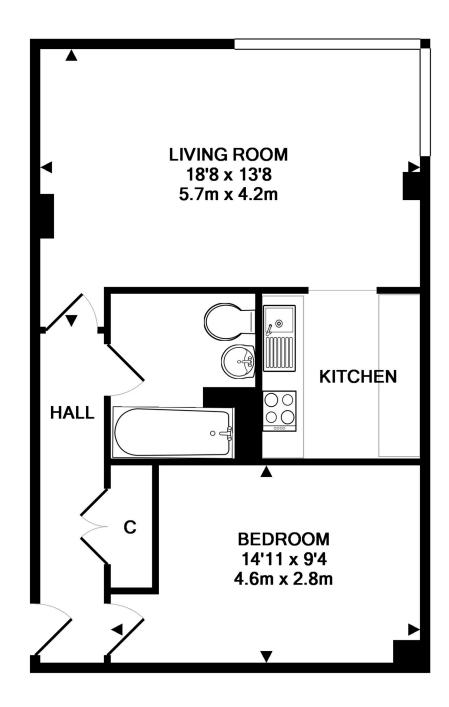

## 60 KILBY COURT, SOUTHERN WAY, LONDON SE10 OPR

## TOTAL APPROX. FLOOR AREA 50.6 SQ.M. (544 SQ.FT.)

Whilst every attempt has been made to ensure the accuracy of the floor plan contained here, measurements of doors, windows, rooms and any other items are approximate and no responsibility is taken for any error, omission, or mis-statement. This plan is for illustrative purposes only and should be used as such by any prospective purchaser. The services, systems and appliances shown have not been tested and no guarantee as to their operability or efficiency can be given