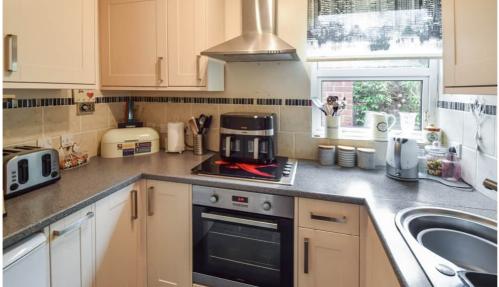

### **Description**

This bungalow is all on one level and situated in a popular road. An ideal property for ease of maintenance. Accommodation comprises: Entrance porch of generous proportion with built in cupboards for storage. The Lounge/Dining room is of a good size with an attractive bay window to the front. A Sliding door leads into the modern kitchen. The main bedroom has a range of built in wardrobes. There is a light and airy bathroom. The conservatory opens onto the pretty garden which is laid to lawn with established shrubs, side gate access door units the garage. A paved driveway provides ample parking, Lovely bungalow, must be viewed.