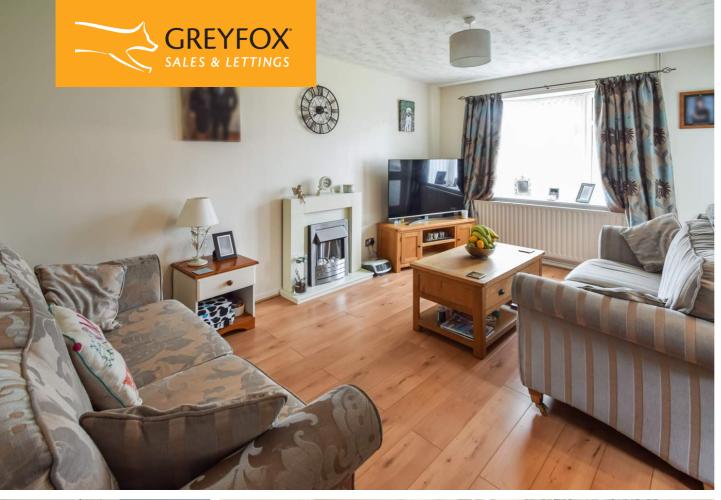

### **Description**

This bungalow is all on one level and situated in a popular road. An ideal property for ease of maintenance. Accommodation comprises: Entrance porch of generous proportion with built in cupboards for storage. The Lounge/Dining room is of a good size with an attractive bay window to the front. A Sliding door leads into the modern kitchen. The main bedroom has a range of built in wardrobes. There is a light and airy bathroom. The conservatory opens onto the pretty garden which is laid to lawn with established shrubs, side gate access door units the garage. A paved driveway provides ample parking, Lovely bungalow, must be viewed.