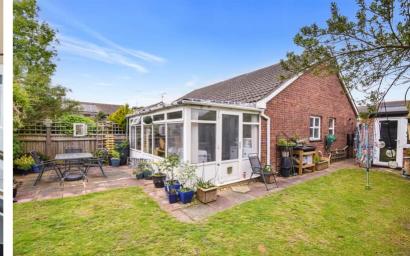

### **Description**

This bungalow is all on one level and situated in a popular road. An ideal property for ease of maintenance. Accommodation comprises: Entrance porch of generous proportion with built in cupboards for storage. The Lounge/Dining room is of a good size with an attractive bay window to the front. A Sliding door leads into the modern kitchen. The main bedroom has a range of built in wardrobes. There is a light and airy bathroom. The conservatory opens onto the pretty garden which is laid to lawn with established shrubs, side gate access door units the garage. A paved driveway provides ample parking, Lovely bungalow, must be viewed.

### **Kev Features**

- Bungalow
- Semi-detached
- Conservatory
- · Secluded garden
- · Driveway for 2+ vehicles
- Garage
- Garden 'L' shape approx 50x31'8x14