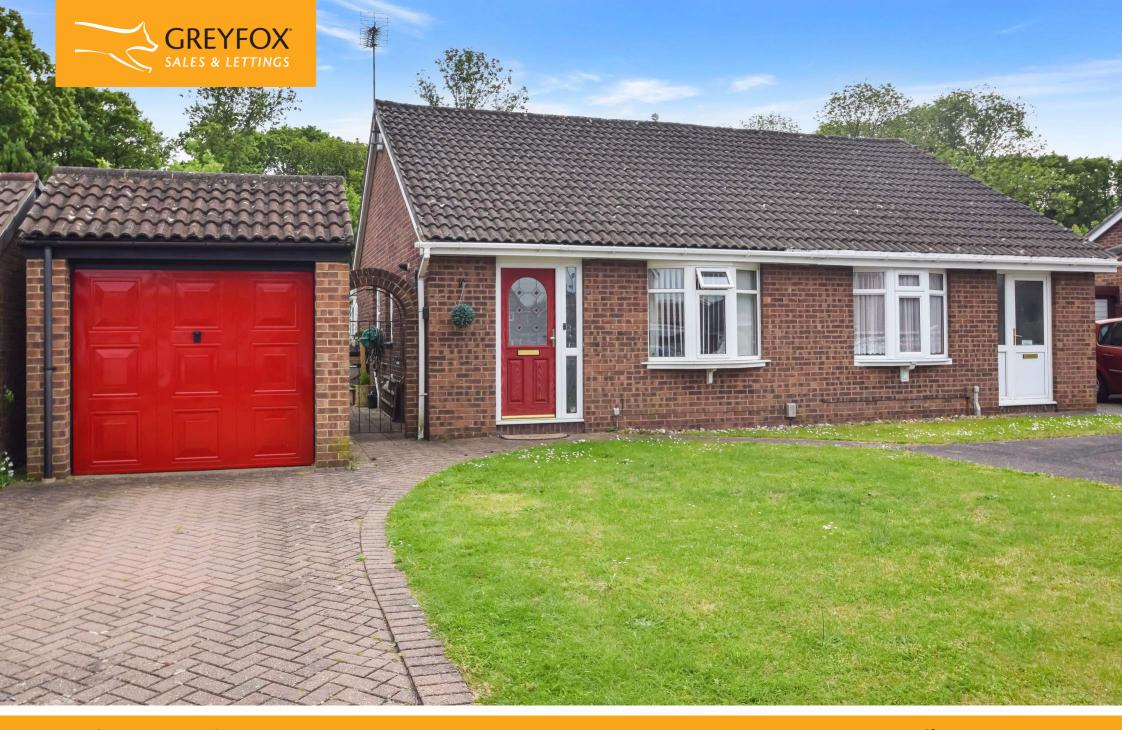

# Severn Road, Lords wood, Kent, ME5 8JN Offers Over £300,000 Freehold

### **Description**

This bungalow is all on one level and situated in a popular road. An ideal property for ease of maintenance. Accommodation comprises: Entrance porch of generous proportion with built in cupboards for storage. The Lounge/Dining room is of a good size with an attractive bay window to the front. A Sliding door leads into the modern kitchen. The main bedroom has a range of built in wardrobes. There is a light and airy bathroom. The conservatory opens onto the pretty garden which is laid to lawn with established shrubs, side gate access door units the garage. A paved driveway provides ample parking, Lovely bungalow, must be viewed.

### **Kev Features**

- Bungalow
- Semi-detached
- Conservatory
- · Secluded garden
- · Driveway for 2+ vehicles
- Garage
- Garden 'L' shape approx 50x31'8x14