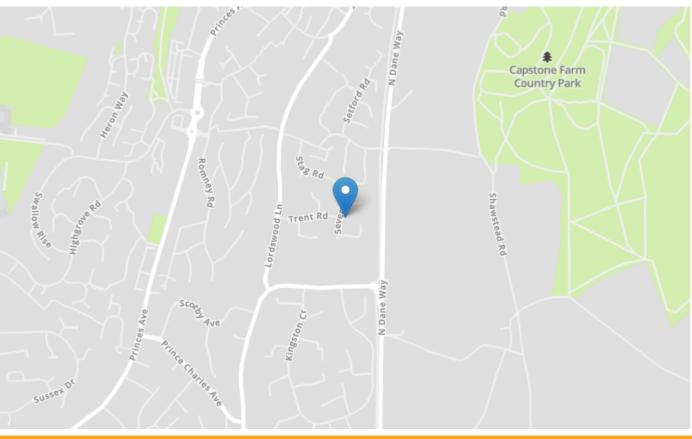

### Local Area

Lords Wood is a suburb of Chatham, located approximately 3 miles outside of Chatham Town Centre. With local amenities including local shops, schools and a sports leisure centre. With frequent bus services in to the main town centres and mainline railway stations. For those who need to commute, the property is close to Kings Ferry commuter coach pick up points and both the M2/M20 motorways servicing the coast and London.

### **Property Location**

Severn Road, Lords wood, Kent, ME5 8JN

|                          |               |          |   |   | Current | Potentia |
|--------------------------|---------------|----------|---|---|---------|----------|
| Very energy efficient    | - lower runn  | ing cost | S |   |         |          |
| (92-100)                 |               |          |   |   |         | _        |
| (81-91)                  |               |          |   |   |         | 89       |
| (69-80)                  | C             |          |   |   | 71      |          |
| (55-68)                  | D             |          |   |   |         |          |
| (39-54)                  |               | E        |   |   |         |          |
| (21-38)                  |               |          | F |   |         |          |
| (1-20)                   |               |          | ( | 3 |         |          |
| Not energy efficient - h | nigher runnin | g costs  |   |   |         |          |