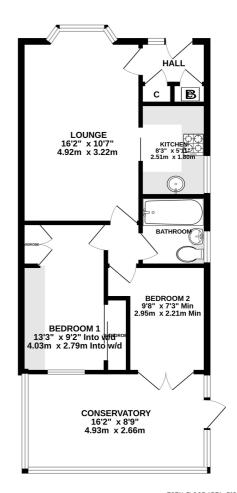

### **Description**

This bungalow is all on one level and situated in a popular road. An ideal property for ease of maintenance. Accommodation comprises: Entrance porch of generous proportion with built in cupboards for storage. The Lounge/Dining room is of a good size with an attractive bay window to the front. A Sliding door leads into the modern kitchen. The main bedroom has a range of built in wardrobes. There is a light and airy bathroom. The conservatory opens onto the pretty garden which is laid to lawn with established shrubs, side gate access door units the garage. A paved driveway provides ample parking, Lovely bungalow, must be viewed.

#### **GROUND FLOOR** 795 sq.ft. (73.9 sq.m.) approx.

TOTAL FLOOR AREA: 795 sq.ft. (73.9 sq.m.) approx.

Whilst every attempt has been made to ensure the accuracy of the floopian contained here, measurements of doors, wedows, rooms and any other items are approximate and on esponsibility is taken for any error, prospective purchaser. The services, systems and applicances shown have not been tested and no guarantee as to their operability or efficiency; can be given.