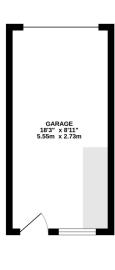

### **Kev Features**

- Bungalow
- Semi-detached
- Conservatory
- · Secluded garden
- · Driveway for 2+ vehicles
- Garage
- Garden 'L' shape approx 50x31'8x14

#### **GROUND FLOOR** 795 sq.ft. (73.9 sq.m.) approx.

TOTAL FLOOR AREA: 795 sq.ft. (73.9 sq.m.) approx.

Whilst every attempt has been made to ensure the accuracy of the floopian contained here, measurements of doors, wedows, rooms and any other items are approximate and on esponsibility is taken for any error, prospective purchaser. The services, systems and applicances shown have not been tested and no guarantee as to their operability or efficiency; can be given.