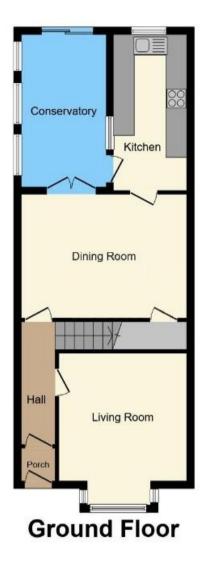

The council tax band is A.

The interior of this beautifully presented property comprises a spacious living room, dining room, conservatory and fitted kitchen diner on the ground floor. The first floor consists of 2 bedrooms and the family bathroom. The exterior boasts a private rear garden, perfect for enjoying the summer months.