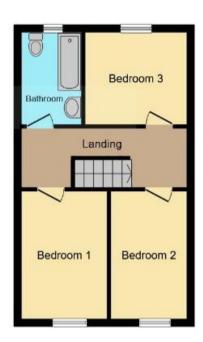

The council tax band is A.

The interior of this beautifully presented property comprises a spacious living room, dining room, conservatory and fitted kitchen diner on the ground floor. The first floor consists of 2 bedrooms and the family bathroom. The exterior boasts a private rear garden, perfect for enjoying the summer months.

**First Floor** 

20-22 Bridge End, Leeds, LS1 4DJ t: 0330 004 0050 e: hello@bettermove.co.uk www.bettermove.co.uk

Please Note: These particulars, whist believed to be accurate are set out as a general outline only for guidance and do not constitute any part of an offer or contract. Intending purchasers should not rely on them as statements of representations of fact, but must satisfy themselves by inspection or otherwise as to their accuracy. No person in this firm's employment has the authority to make or give any representation or warranty in respect of the property.