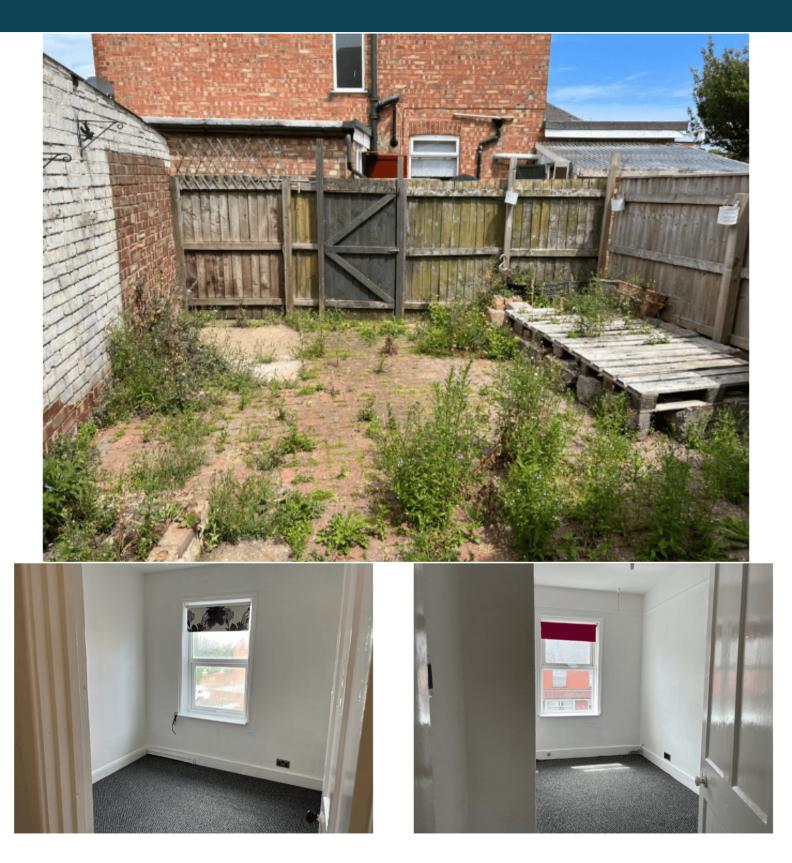

## Brunswick Drive Skegness

Bettermove are proud to present this 2 bedroom terraced house in Skegness available with no forward chain.

The property benefits from double glazing, gas central heating throughout and has off street parking available.

The council tax band is A.

The interior of this beautifully presented property comprises a spacious living room, dining room, conservatory and fitted kitchen diner on the ground floor. The first floor consists of 2 bedrooms and the family bathroom. The exterior boasts a private rear garden, perfect for enjoying the summer months.