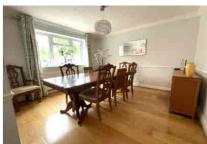

Accommodation of 3150 square feet comprises four double bedrooms, living room with bi-fold patio doors, dining room, family room and kitchen. Further benefits include a large Upvc conservatory with heating, a walk in wardrobe to bedrooms one and two, en-suite to bedroom two, family bathroom and cloakroom. Outside to the rear there is a secluded garden with patio area and brick built building which could be used as a games room. To the front of the property is a large shingled driveway and detached double garage. The garage has a staircase into the loft space which could easily be converted into further accommodation/home office space (S.T.P.P). Viewings are highly recommended.