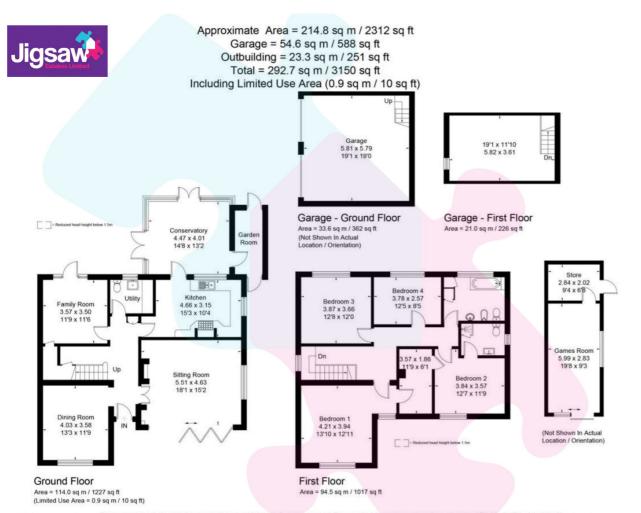

Accommodation of 3150 square feet comprises four double bedrooms, living room with bi-fold patio doors, dining room, family room and kitchen. Further benefits include a large Upvc conservatory with heating, a walk in wardrobe to bedrooms one and two, en-suite to bedroom two, family bathroom and cloakroom. Outside to the rear there is a secluded garden with patio area and brick built building which could be used as a games room. To the front of the property is a large shingled driveway and detached double garage. The garage has a staircase into the loft space which could easily be converted into further accommodation/home office space (S.T.P.P). Viewings are highly recommended.

PRICE £1,000,000 Freehold

Whilst every attempt has been made to ensure the accuracy of the floor plan, measurements are approximate and no responsibility is taken for any error or mis-statement. The plan is for illustrative purposes only.

- 3150 SQ FT INC OUTBUILDING & GARAGE
- APROX 0.22 OF AN ACRE PLOT
- THREE RECEPTION ROOMS
- POTENTIAL FOR ADDITIONAL ROOM ABOVE GARAGE
- CLOSE TO LOCAL SCHOOLS

- FOUR DOUBLE BEDROOMS
- DETACHED DOUBLE GARAGE
- EN-SUITE AND WALK IN WARDROBE
- BRICK BUILT OUTBUILDING WITH POWER
- CLOSE TO LOCAL AMENETIES