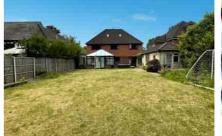

Accommodation of 3150 square feet comprises four double bedrooms, living room with bi-fold patio doors, dining room, family room and kitchen. Further benefits include a large Upvc conservatory with heating, a walk in wardrobe to bedrooms one and two, en-suite to bedroom two, family bathroom and cloakroom. Outside to the rear there is a secluded garden with patio area and brick built building which could be used as a games room. To the front of the property is a large shingled driveway and detached double garage. The garage has a staircase into the loft space which could easily be converted into further accommodation/home office space (S.T.P.P). Viewings are highly recommended.

- 3150 SQ FT INC OUTBUILDING & GARAGE
- APROX 0.22 OF AN ACRE PLOT
- THREE RECEPTION ROOMS
- POTENTIAL FOR ADDITIONAL ROOM ABOVE GARAGE
- CLOSE TO LOCAL SCHOOLS

- FOUR DOUBLE BEDROOMS
- DETACHED DOUBLE GARAGE
- EN-SUITE AND WALK IN WARDROBE
- BRICK BUILT OUTBUILDING WITH POWER
- CLOSE TO LOCAL AMENETIES