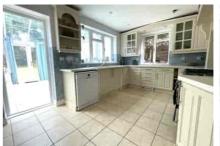

Accommodation of 3150 square feet comprises four double bedrooms, living room with bi-fold patio doors, dining room, family room and kitchen. Further benefits include a large Upvc conservatory with heating, a walk in wardrobe to bedrooms one and two, en-suite to bedroom two, family bathroom and cloakroom. Outside to the rear there is a secluded garden with patio area and brick built building which could be used as a games room. To the front of the property is a large shingled driveway and detached double garage. The garage has a staircase into the loft space which could easily be converted into further accommodation/home office space (S.T.P.P). Viewings are highly recommended.