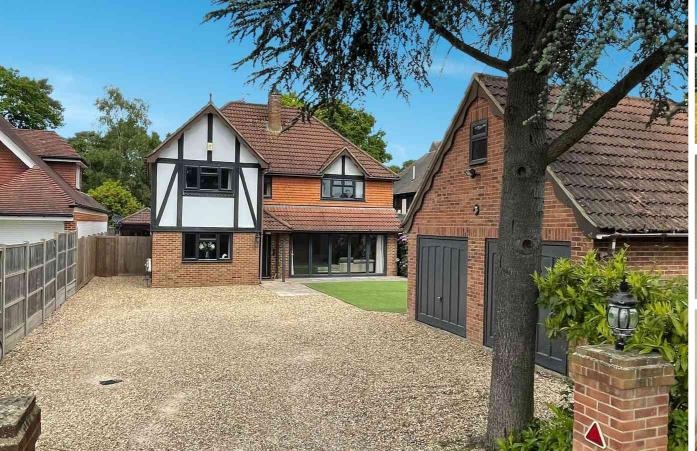

## Ambleside Road, LIGHTWATER, Surrey GU18 5UJ

Jigsaw Estates are excited to present to the market a rare opportunity to acquire a detached family home occupying a plot of approximately 0.22 acre with ample off street parking and private rear garden in one of Lightwater's premier roads. The property is situated within close proximity to Hammond Junior School and Lightwater First school and also within walking distance of a number of local shops. The property also offers good transport links with easy access to Junction 3 of the M3. You also have the benefit of Lightwater Country Park on your doorstep which offers acres of woodland walks, a playpark & a cafe.

Accommodation of 3150 square feet comprises four double bedrooms, living room with bi-fold patio doors, dining room, family room and kitchen. Further benefits include a large Upvc conservatory with heating, a walk in wardrobe to bedrooms one and two, en-suite to bedroom two, family bathroom and cloakroom. Outside to the rear there is a secluded garden with patio area and brick built building which could be used as a games room. To the front of the property is a large shingled driveway and detached double garage. The garage has a staircase into the loft space which could easily be converted into further accommodation/home office space (S.T.P.P). Viewings are highly recommended.

- 3150 SQ FT INC OUTBUILDING & GARAGE
- APROX 0.22 OF AN ACRE PLOT
- THREE RECEPTION ROOMS
- POTENTIAL FOR ADDITIONAL ROOM ABOVE GARAGE
- CLOSE TO LOCAL SCHOOLS

- FOUR DOUBLE BEDROOMS
- DETACHED DOUBLE GARAGE
- EN-SUITE AND WALK IN WARDROBE
- BRICK BUILT OUTBUILDING WITH POWER
- CLOSE TO LOCAL AMENETIES