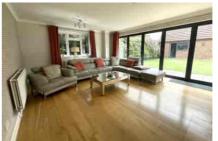

Accommodation of 3150 square feet comprises four double bedrooms, living room with bi-fold patio doors, dining room, family room and kitchen. Further benefits include a large Upvc conservatory with heating, a walk in wardrobe to bedrooms one and two, en-suite to bedroom two, family bathroom and cloakroom. Outside to the rear there is a secluded garden with patio area and brick built building which could be used as a games room. To the front of the property is a large shingled driveway and detached double garage. The garage has a staircase into the loft space which could easily be converted into further accommodation/home office space (S.T.P.P). Viewings are highly recommended.