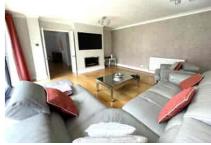

Accommodation of 3150 square feet comprises four double bedrooms, living room with bi-fold patio doors, dining room, family room and kitchen. Further benefits include a large Upvc conservatory with heating, a walk in wardrobe to bedrooms one and two, en-suite to bedroom two, family bathroom and cloakroom. Outside to the rear there is a secluded garden with patio area and brick built building which could be used as a games room. To the front of the property is a large shingled driveway and detached double garage. The garage has a staircase into the loft space which could easily be converted into further accommodation/home office space (S.T.P.P). Viewings are highly recommended.