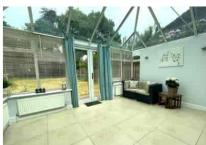

Accommodation of 3150 square feet comprises four double bedrooms, living room with bi-fold patio doors, dining room, family room and kitchen. Further benefits include a large Upvc conservatory with heating, a walk in wardrobe to bedrooms one and two, en-suite to bedroom two, family bathroom and cloakroom. Outside to the rear there is a secluded garden with patio area and brick built building which could be used as a games room. To the front of the property is a large shingled driveway and detached double garage. The garage has a staircase into the loft space which could easily be converted into further accommodation/home office space (S.T.P.P). Viewings are highly recommended.