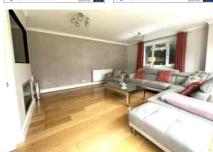

Accommodation of 3150 square feet comprises four double bedrooms, living room with bi-fold patio doors, dining room, family room and kitchen. Further benefits include a large Upvc conservatory with heating, a walk in wardrobe to bedrooms one and two, en-suite to bedroom two, family bathroom and cloakroom. Outside to the rear there is a secluded garden with patio area and brick built building which could be used as a games room. To the front of the property is a large shingled driveway and detached double garage. The garage has a staircase into the loft space which could easily be converted into further accommodation/home office space (S.T.P.P). Viewings are highly recommended.