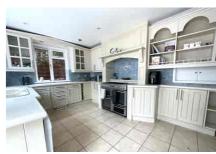

Accommodation of 3150 square feet comprises four double bedrooms, living room with bi-fold patio doors, dining room, family room and kitchen. Further benefits include a large Upvc conservatory with heating, a walk in wardrobe to bedrooms one and two, en-suite to bedroom two, family bathroom and cloakroom. Outside to the rear there is a secluded garden with patio area and brick built building which could be used as a games room. To the front of the property is a large shingled driveway and detached double garage. The garage has a staircase into the loft space which could easily be converted into further accommodation/home office space (S.T.P.P). Viewings are highly recommended.