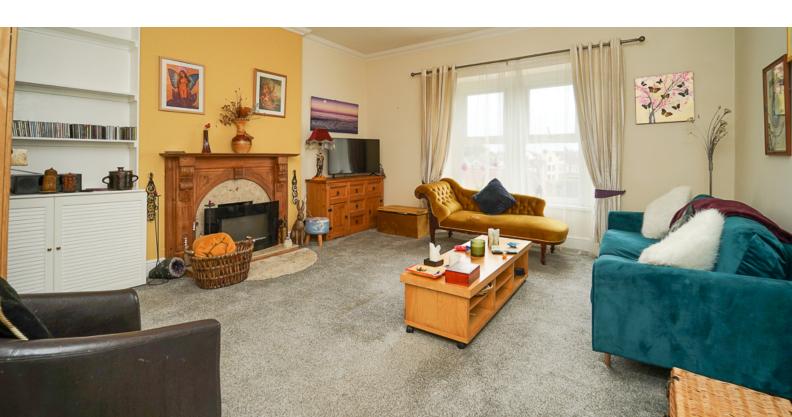

The generously sized living room provides a warm and inviting atmosphere, perfect for entertaining guests or relaxing with your loved ones. Natural light floods the space, creating a cozy ambiance that feels just like home.

# Living Room

15' 7"  $\times$  15' 2" (4.75m  $\times$  4.62m) UPVC double glazed window to south facing aspect, radiator and potential space for dining area.