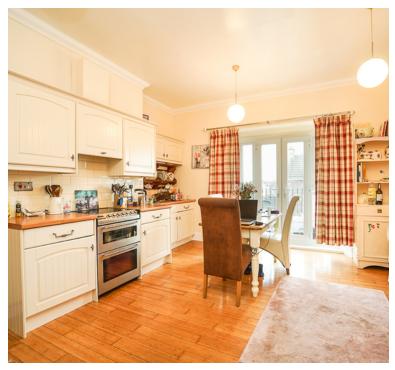

The heart of this home is undoubtedly the well-appointed kitchen/diner.

The apartment boasts two elegantly designed bedrooms, each offering comfort and serenity and a bathroom that is a sanctuary for relaxation.

#### Kitchen/Diner

15' 5"  $\times$  15' 2" (4.70m  $\times$  4.62m) UPVC double glazed french doors opening through to south facing balcony with sea views, range of wall to base units inset one and half bowl sink and drainer, space for cooker, space for fridge freezer, wall mounted heater.