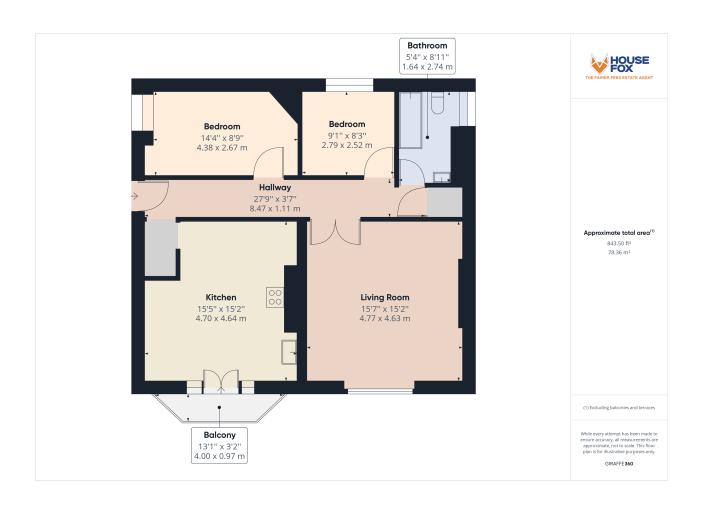

#### Kitchen/Diner

15' 5"  $\times$  15' 2" (4.70m  $\times$  4.62m) UPVC double glazed french doors opening through to south facing balcony with sea views, range of wall to base units inset one and half bowl sink and drainer, space for cooker, space for fridge freezer, wall mounted heater.

# **Bedroom**

14'  $4'' \times 8'$  9" (4.37m  $\times$  2.67m) Wall mounted radiator, window with side aspect and sea views.

# **Bedroom**

9' 1" x 8' 3" (2.77m x 2.51m) built in wardrobes, window with rear aspect

#### **Bathroom**

5' 4" x 8' 11" (1.63m x 2.72m) UPVC double glazed obscure window to side aspect, three piece white suite comprising low level WC, pedestal wash hand basin and paneled bath with fitted electric shower attachment, heated towel rail.

# Living Room

15' 7"  $\times$  15' 2" (4.75m  $\times$  4.62m) UPVC double glazed window to south facing aspect, radiator and potential space for dining area.

# FLOORPLAN & EPC