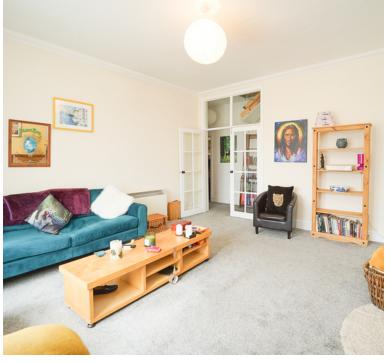

The generously sized living room provides a warm and inviting atmosphere, perfect for entertaining guests or relaxing with your loved ones. Natural light floods the space, creating a cozy ambiance that feels just like home.

# Living Room

15' 7"  $\times$  15' 2" (4.75m  $\times$  4.62m) UPVC double glazed window to south facing aspect, radiator and potential space for dining area.