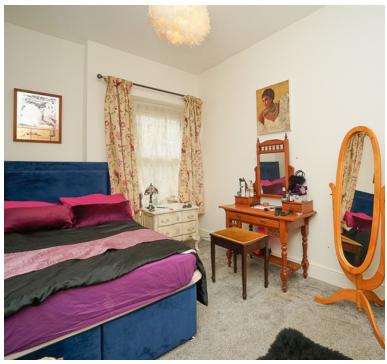

# **Bedroom**

14'  $4'' \times 8'$  9" (4.37m  $\times$  2.67m) Wall mounted radiator, window with side aspect and sea views.

# Living Room

15' 7"  $\times$  15' 2" (4.75m  $\times$  4.62m) UPVC double glazed window to south facing aspect, radiator and potential space for dining area.