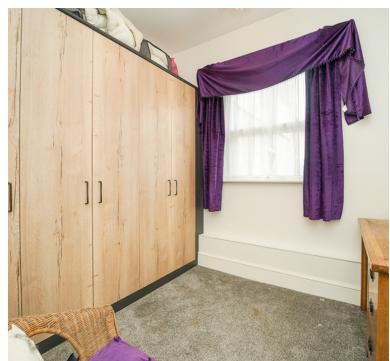

# **Bedroom**

9' 1" x 8' 3" (2.77m x 2.51m) built in wardrobes, window with rear aspect