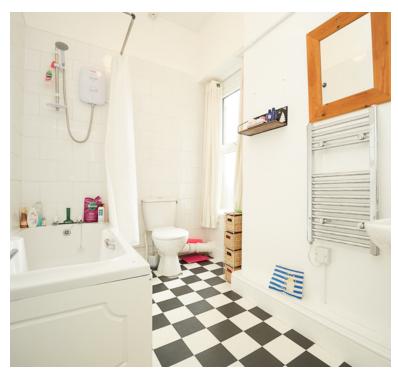

#### **Bathroom**

5' 4" x 8' 11" (1.63m x 2.72m) UPVC double glazed obscure window to side aspect, three piece white suite comprising low level WC, pedestal wash hand basin and paneled bath with fitted electric shower attachment, heated towel rail.