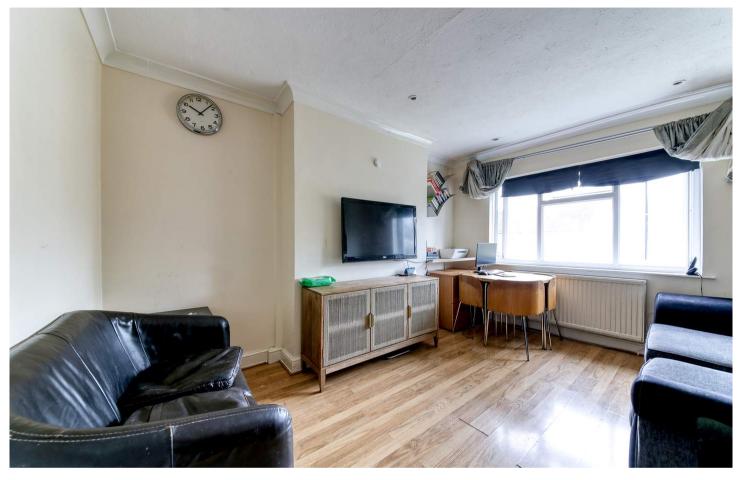

## Treloar Gardens, London, SE19

£425,000 Leasehold

\*\*\* Guide price £425,000 - £450,000\*\*\* Located on the first floor set within this quiet and serene cul-de-sac, Treloar Gardens is ideally located for maximum privacy while being in close proximity to all of the attractions found in the main area of Crystal Palace, with quick access to neighbouring areas such as Upper Norwood, Gypsy Hill and West Norwood.

This first-floor maisonette is a unique opportunity to acquire a property that can be expanded and allows any perspective buyer the opportunity to add value at some point during their occupation.

Treloar Gardens, Upper Norwood, SE19
TOTAL FLOOR AREA: 642 sq.ft. (59.6 sq.m.) approx.
Measurements are approximate. Not to scale. Illustrative purposes only
Made with Metropix 6/2020.