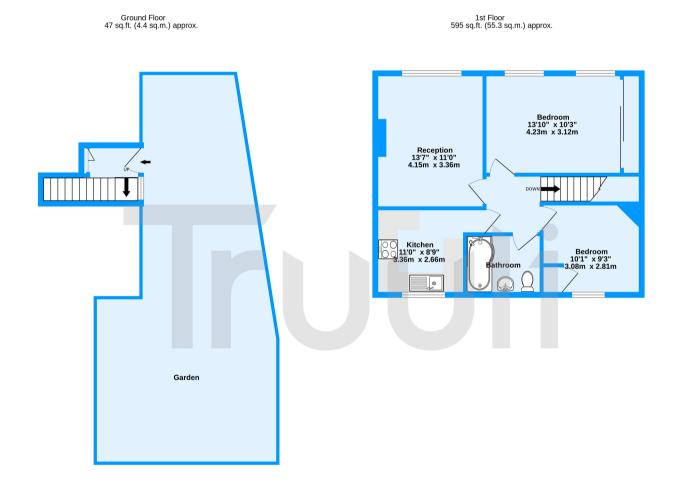

This first-floor maisonette is a unique opportunity to acquire a property that can be expanded and allows any perspective buyer the opportunity to add value at some point during their occupation.

Treloar Gardens, Upper Norwood, SE19
TOTAL FLOOR AREA: 642 sq.ft. (59.6 sq.m.) approx.
Measurements are approximate. Not to scale. Illustrative purposes only
Made with Metropix 6/2020.