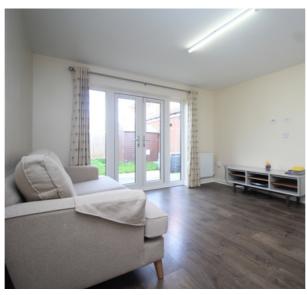

13' 4" x 9' 0" (4.06m x 2.74m)

SITTING ROOM

14' 7" x 11' 8" (4.45m x 3.56m)

**FIRST FLOOR** 

**BEDROOM ONE** 

12' 5" x 11' 0" (3.78m x 3.35m)

**EN-SUITE SHOWER ROOM** 

**BEDROOM TWO** 