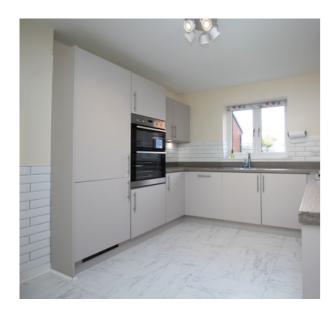

### **GROUND FLOOR**

**ENTRANCE HALL** 

CLOAKROOM

**KITCHEN** 

11' 7" x 10' 2" (3.53m x 3.10m)

**UTILITY ROOM** 

6' 9" x 6' 0" (2.06m x 1.83m)

**DINING/FAMILY ROOM** 