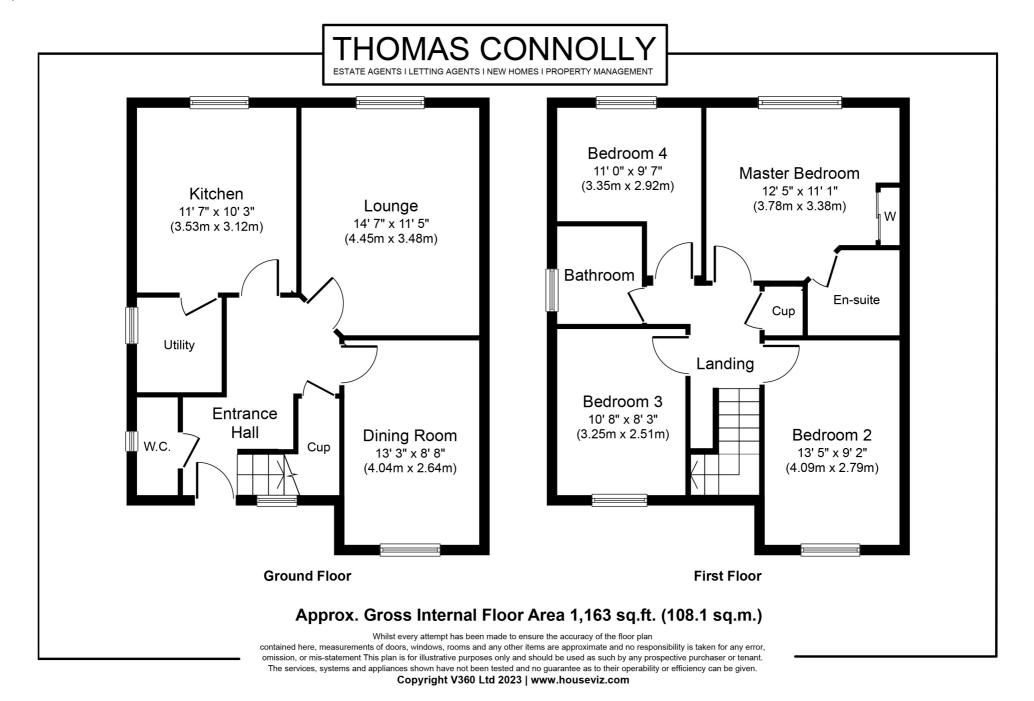

The accommodation in brief comprises; ground floor - entrance hall, downstairs cloakroom, kitchen with access to the utility room, a separate dining/family room and a sitting room. The first floor offers four bedrooms, an en-suite shower room to the master bedroom and a family bedroom. This property also benefits from a single garage, driveway parking and a rear garden.

### **GROUND FLOOR**

**ENTRANCE HALL** 

CLOAKROOM

**KITCHEN** 

11' 7" x 10' 2" (3.53m x 3.10m)

**UTILITY ROOM** 

6' 9" x 6' 0" (2.06m x 1.83m)

**DINING/FAMILY ROOM** 

13' 4" x 9' 0" (4.06m x 2.74m)

SITTING ROOM

14' 7" x 11' 8" (4.45m x 3.56m)

**FIRST FLOOR** 

**BEDROOM ONE** 

12' 5" x 11' 0" (3.78m x 3.35m)

**EN-SUITE SHOWER ROOM** 

**BEDROOM TWO** 

13' 5" x 9' 3" (4.09m x 2.82m)

### **BEDROOM THREE**

11' 0" x 9' 8" (3.35m x 2.95m)

BEDROOM FOUR

10' 10" x 8' 1" (3.30m x 2.46m)

**FAMILY BATHROOM** 

**EXTERIOR** 

SINGLE GARAGE

**REAR GARDEN** 