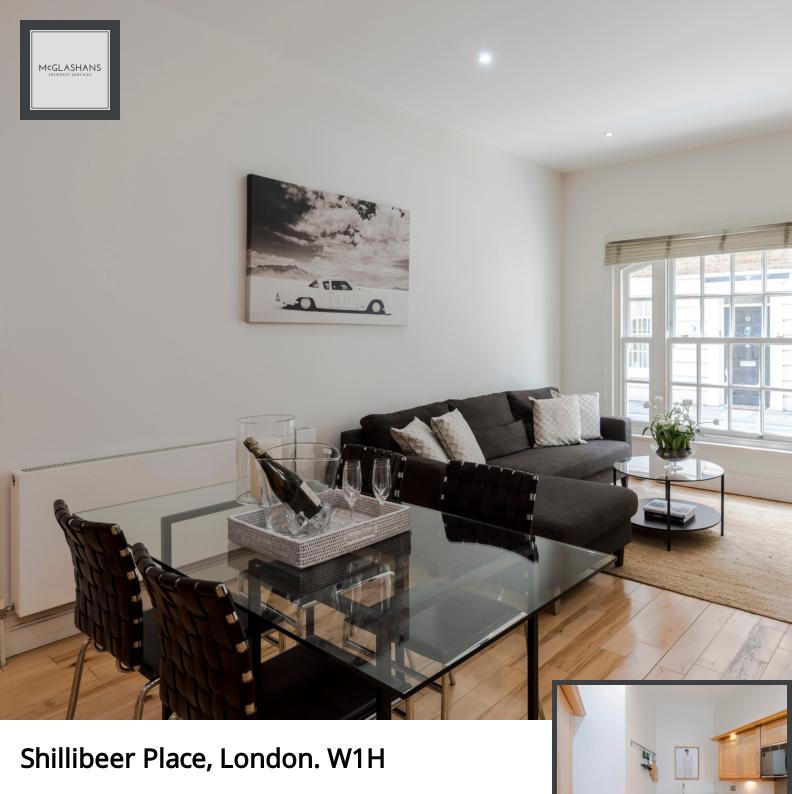

A lovely, modern mews house in this quiet cul-de-sac. The house is situated over 3 floors and with impressive square footage of over 1,000 sq ft, this is the perfect family home.

#### PROPERTY DESCRIPTION

A lovely, modern mews house in this quiet cul-de-sac. The house is situated over 3 floors and with impressive square footage of over 1,000 sq ft, this is the perfect family home. Located within easy walking distance of Baker Street and Marylebone High Street and all of the transport amenities of the Baker Street Tube and Marylebone Train Station. Easy access to both Regents Park and Hyde Park. EPC- C, Council Tax Band (Westminster)- G, Security Deposit -£7,200. Electricity Gas Water and Sewerage - all mains supplied. Gas central heating. Broadband: broadband packages available. Mobile: good coverage likely. Parking: Residents Permit required from Westminster Council (fees apply).

Living room with dining area open plan kitchen, principal bedroom floor with en suite bathroom, 2 further bedrooms, family bathroom, guest cloakroom, balcony

#### **FEATURES**

- Living Room with Dining area
- Open Plan Kitchen
- Principle bedroom with En Suite Bathroom
- 2 Further Bedrooms

- Family Bathroom
- Guest Cloakroom
- Balcony