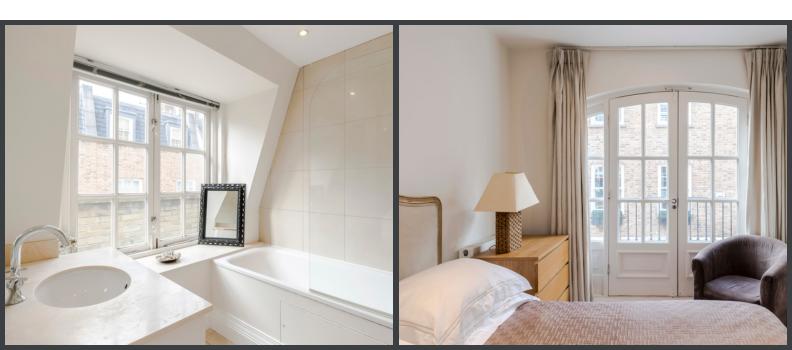

Living room with dining area open plan kitchen, principal bedroom floor with en suite bathroom, 2 further bedrooms, family bathroom, guest cloakroom, balcony

#### **FEATURES**

- Living Room with Dining area
- Open Plan Kitchen
- Principle bedroom with En Suite Bathroom
- 2 Further Bedrooms

- Family Bathroom
- Guest Cloakroom
- Balcony