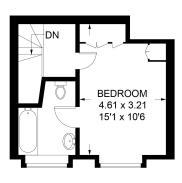

### FLOORPLAN & EPC

# Shillibeer Place, London, W1H

Approximate Gross Internal Area = 96.7 sq m / 1041 sq ft

GROUND FLOOR 39.8 sq m / 428 sq ft

FIRST FLOOR 32.5 sq m / 350 sq ft

SECOND FLOOR 24.4 sq m / 263 sq ft

Illustration for identification purposes only, measurements are approximate, not to scale. (ID192811)