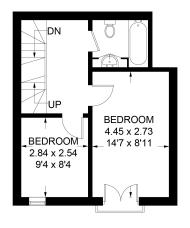

### FLOORPLAN & EPC

# Shillibeer Place, London, W1H

Approximate Gross Internal Area = 96.7 sq m / 1041 sq ft

GROUND FLOOR 39.8 sq m / 428 sq ft

FIRST FLOOR 32.5 sq m / 350 sq ft

SECOND FLOOR 24.4 sq m / 263 sq ft

Illustration for identification purposes only, measurements are approximate, not to scale. (ID192811)