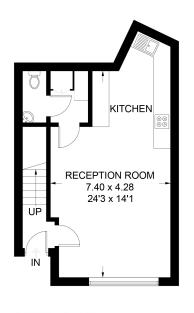

### FLOORPLAN & EPC

# Shillibeer Place, London, W1H

Approximate Gross Internal Area = 96.7 sq m / 1041 sq ft

GROUND FLOOR 39.8 sq m / 428 sq ft

FIRST FLOOR 32.5 sq m / 350 sq ft

SECOND FLOOR 24.4 sq m / 263 sq ft

Illustration for identification purposes only, measurements are approximate, not to scale. (ID192811)