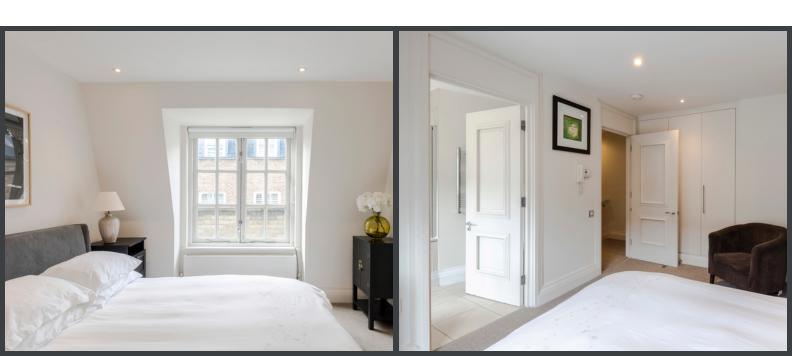

Living room with dining area open plan kitchen, principal bedroom floor with en suite bathroom, 2 further bedrooms, family bathroom, guest cloakroom, balcony

#### **FEATURES**

- Living Room with Dining area
- Open Plan Kitchen
- Principle bedroom with En Suite Bathroom
- 2 Further Bedrooms

- Family Bathroom
- Guest Cloakroom
- Balcony