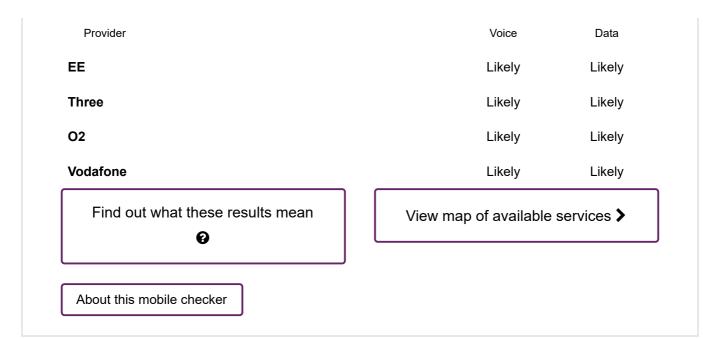

## View mobile availability

Use of this checker is subject to Ofcom's terms of use (https://www.ofcom.org.uk/aboutofcom/website/terms-of-use)

Please enter your postcode below to view the predicted mobile availability in your area, or click the button to enable the site to find your location.

| RG415PJ                              | ♥ Change Location |  |
|--------------------------------------|-------------------|--|
| FLAT 8, SANDFORD COURT, READING ROAD |                   |  |
| Indoor                               | Outdoor           |  |

Results are predictions and not a guarantee. Actual services available may be different depending on the particular circumstances and the precise location of the user and may be affected by network outages. More information on the factors that impact signal can be found in our FAQ.

5G coverage is not included in the table view but can be found on the map view.

We are exploring ways to improve Ofcom's mobile coverage checker. Please share your feedback

(https://online1.snapsurveys.com/interview/a6804b3d-bb26-431e-8db8-<u>34bb23324797</u>) to inform our work in this area.