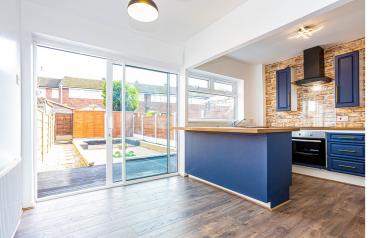

## Garden Walk, Partington, M31 4PE

\*\*VIDEO TOUR\*\* - \*\*RECENTLY REFURBISHED\*\* - VITALSPACE ESTATE AGENTS are delighted to offer for sale this immaculately presented TWO DOUBLE BEDROOM mid terrace property offering attractive, recently decorated accommodation throughout and benefits from uPVC double glazing and gas central heating. The desirable property briefly comprises; Entrance porch, a good sized living room and a generously sized open plan dining/kitchen. The kitchen itself is fitted with a range of wall and base units with contrasting worksurfaces above. To the first floor there are two well proportioned bedrooms and a modern, tiled white three piece bathroom with a shower over bath combination. Externally to the front, a beautifully landscaped, low maintenance garden can be found whilst to the rear, the secluded garden is ideal space for a table and chairs during those summer months. A useful garage can also be found to the rear of the garden, perfect for dry storage. Located in the heart of Partington within walking distance of the shopping centre, Broadoak High School and Partington sports village. Partington also benefits from easy access to Lymm and is only a few minutes drive to the M60 motorway. Offered for sale with no onward chain. An internal viewing is highly recommended to fully appreciate all this property has to offer. Contact VitalSpace Estate Agents to arrange your viewing appointment.

## Features

- Two double bedrooms
- Mid terrace property
- Recent refurbished
- Open plan dining kitchen
- Landscaped gardens
- Modern fitted kitchen
- No onward chain
- Ideal first home
- Quiet Partington location
- Viewing essential