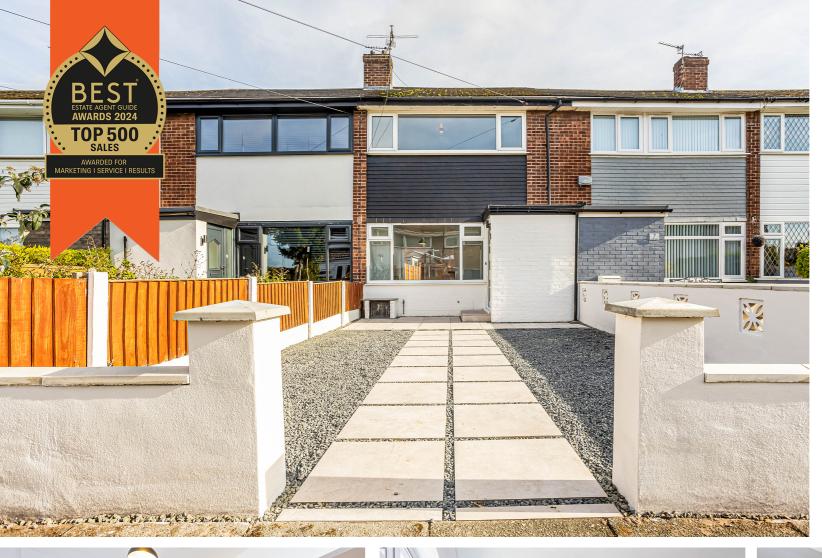

GARDEN WALK PARTINGTON

£175,000

2 BEDROOMS

1 BATHROOM

2 RECEPTIONS

EPC GRADE:- D

## Garden Walk, Partington, M31 4PE

\*\*VIDEO TOUR\*\* - \*\*RECENTLY REFURBISHED\*\* - VITALSPACE ESTATE AGENTS are delighted to offer for sale this immaculately presented TWO DOUBLE BEDROOM mid terrace property offering attractive, recently decorated accommodation throughout and benefits from uPVC double glazing and gas central heating. The desirable property briefly comprises; Entrance porch, a good sized living room and a generously sized open plan dining/kitchen. The kitchen itself is fitted with a range of wall and base units with contrasting worksurfaces above. To the first floor there are two well proportioned bedrooms and a modern, tiled white three piece bathroom with a shower over bath combination. Externally to the front, a beautifully landscaped, low maintenance garden can be found whilst to the rear, the secluded garden is ideal space for a table and chairs during those summer months. A useful garage can also be found to the rear of the garden, perfect for dry storage. Located in the heart of Partington within walking distance of the shopping centre, Broadoak High School and Partington sports village. Partington also benefits from easy access to Lymm and is only a few minutes drive to the M60 motorway. Offered for sale with no onward chain. An internal viewing is highly recommended to fully appreciate all this property has to offer. Contact VitalSpace Estate Agents to arrange your viewing appointment.