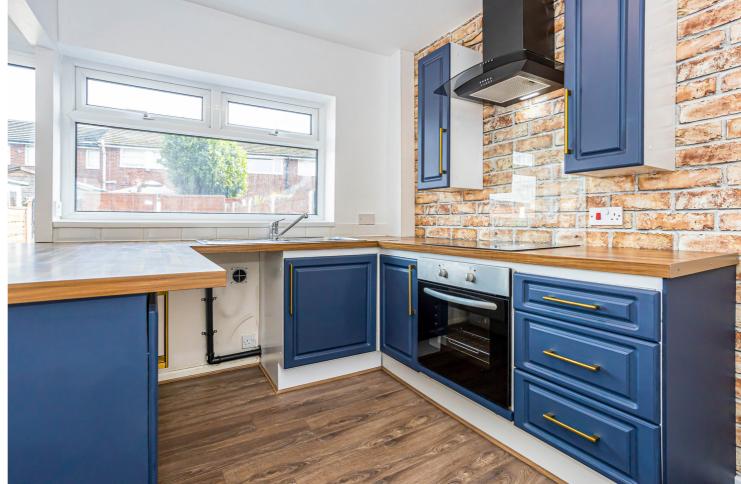

## Garden Walk, Partington, M31 4PE

\*\*VIDEO TOUR\*\* - \*\*RECENTLY REFURBISHED\*\* - VITALSPACE ESTATE AGENTS are delighted to offer for sale this immaculately presented TWO DOUBLE BEDROOM mid terrace property offering attractive, recently decorated accommodation throughout and benefits from uPVC double glazing and gas central heating. The desirable property briefly comprises; Entrance porch, a good sized living room and a generously sized open plan dining/kitchen. The kitchen itself is fitted with a range of wall and base units with contrasting worksurfaces above. To the first floor there are two well proportioned bedrooms and a modern, tiled white three piece bathroom with a shower over bath combination. Externally to the front, a beautifully landscaped, low maintenance garden can be found whilst to the rear, the secluded garden is ideal space for a table and chairs during those summer months. A useful garage can also be found to the rear of the garden, perfect for dry storage. Located in the heart of Partington within walking distance of the shopping centre, Broadoak High School and Partington sports village. Partington also benefits from easy access to Lymm and is only a few minutes drive to the M60 motorway. Offered for sale with no onward chain. An internal viewing is highly recommended to fully appreciate all this property has to offer. Contact VitalSpace Estate Agents to arrange your viewing appointment.

## Features

- Two double bedrooms
- Mid terrace property
- Recent refurbished
- Open plan dining kitchen
- Landscaped gardens
- Modern fitted kitchen
- No onward chain
- Ideal first home
- Quiet Partington location
- Viewing essential