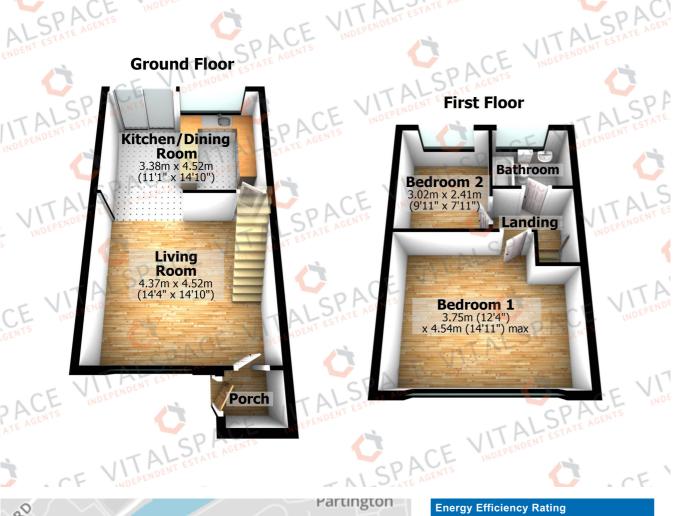

## Garden Walk, Partington, M31 4PE

\*\*VIDEO TOUR\*\* - \*\*RECENTLY REFURBISHED\*\* - VITALSPACE ESTATE AGENTS are delighted to offer for sale this immaculately presented TWO DOUBLE BEDROOM mid terrace property offering attractive, recently decorated accommodation throughout and benefits from uPVC double glazing and gas central heating. The desirable property briefly comprises; Entrance porch, a good sized living room and a generously sized open plan dining/kitchen. The kitchen itself is fitted with a range of wall and base units with contrasting worksurfaces above. To the first floor there are two well proportioned bedrooms and a modern, tiled white three piece bathroom with a shower over bath combination. Externally to the front, a beautifully landscaped, low maintenance garden can be found whilst to the rear, the secluded garden is ideal space for a table and chairs during those summer months. A useful garage can also be found to the rear of the garden, perfect for dry storage. Located in the heart of Partington within walking distance of the shopping centre, Broadoak High School and Partington sports village. Partington also benefits from easy access to Lymm and is only a few minutes drive to the M60 motorway. Offered for sale with no onward chain. An internal viewing is highly recommended to fully appreciate all this property has to offer. Contact VitalSpace Estate Agents to arrange your viewing appointment.