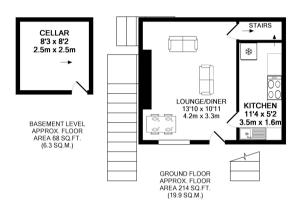

Lounge (Reception)

**Bathroom** 

**Bedroom** 

**Kitchen** 

1ST FLOOR APPROX. FLOOR AREA 242 SQ.FT. (22.5 SQ.M.)

(22.5 SQ.M.)

TOTAL APPROX. FLOOR AREA 524 SQ.FT. (48.7 SQ.M.)

Whilst every attempt has been made to ensure the accuracy of the floor plan contained here, measurements of doors, windows, rooms and any other items are approximate and no responsibility is taken for any error, omission, or mis-statement. This plan is for illustrative purposes only and should be used as such by any prospective purchaser. The services, systems and appliances shown have not been tested and no guarantee as to their operability or efficiency can be given