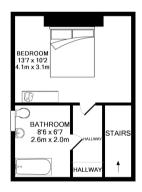

Lounge (Reception)

**Bathroom** 

**Bedroom** 

**Kitchen** 

1ST FLOOR APPROX. FLOOR AREA 242 SQ.FT. (22.5 SQ.M.)

(22.5 SQ.M.)

TOTAL APPROX. FLOOR AREA 524 SQ.FT. (48.7 SQ.M.)

Whilst every attempt has been made to ensure the accuracy of the floor plan contained here, measurements of doors, windows, rooms and any other items are approximate and no responsibility is taken for any error, omission, or mis-statement. This plan is for illustrative purposes only and should be used as such by any prospective purchaser. The services, systems and appliances shown have not been tested and no guarantee as to their operability or efficiency can be given