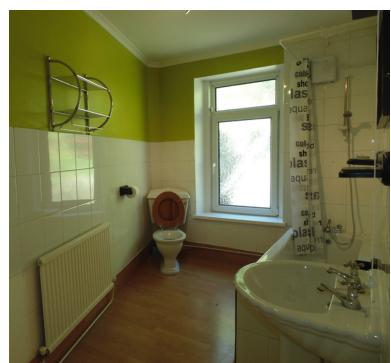

Accommodation briefly comprises to the ground floor, entrance hallway, open plan lounge/dining room and kitchen.

Whilst to the first floor are three bedrooms and family bathroom.

Other features include gas central heating and double glazing.

## **FEATURES**

- THREE BEDROOM MID TERRACE PROPERTY
- OPEN PLAN LOUNGE/DINING ROOM
- KITCHEN
- 1st FLOOR BATHROOM

- DOUBLE GLAZING & GAS CENTRAL HEATING
- VILLAGE LOCATION
- EPC:E

## **ROOM DESCRIPTIONS**

| GROUND FLOOR                 |
|------------------------------|
| ENTRANCE HALLWAY             |
| OPEN PLAN LOUNGE/DINING ROOM |
| KITCHEN                      |
| STAIRS TO THE FIRST FLOOR    |
| LANDING                      |
| BEDROOM 1                    |
| BEDROOM 2                    |
| BEDROOM 3                    |
| BATHROOM                     |
| OUTSIDE                      |
| REAR                         |
|                              |