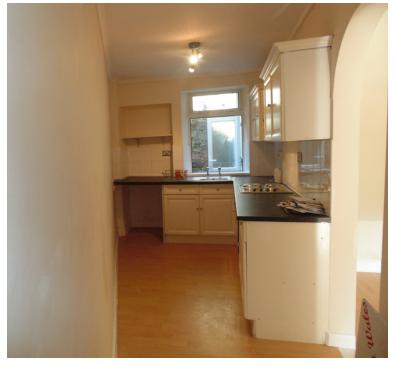

Accommodation briefly comprises to the ground floor, entrance hallway, open plan lounge/dining room and kitchen.

Whilst to the first floor are three bedrooms and family bathroom.

Other features include gas central heating and double glazing.

## **FEATURES**

- THREE BEDROOM MID TERRACE PROPERTY
- OPEN PLAN LOUNGE/DINING ROOM
- KITCHEN
- 1st FLOOR BATHROOM

- DOUBLE GLAZING & GAS CENTRAL HEATING
- VILLAGE LOCATION
- EPC:E

## **ROOM DESCRIPTIONS**

| GROUND FLOOR                 |
|------------------------------|
| ENTRANCE HALLWAY             |
| OPEN PLAN LOUNGE/DINING ROOM |
| KITCHEN                      |
| STAIRS TO THE FIRST FLOOR    |
| LANDING                      |
| BEDROOM 1                    |
| BEDROOM 2                    |
| BEDROOM 3                    |
| BATHROOM                     |
| OUTSIDE                      |
| REAR                         |
|                              |