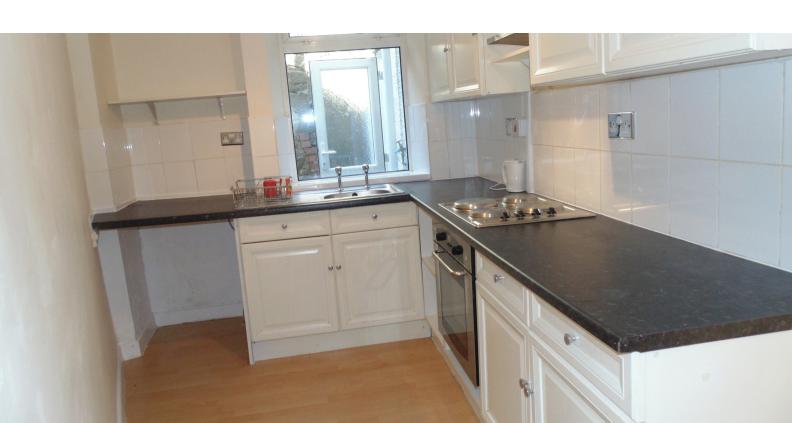

Accommodation briefly comprises to the ground floor, entrance hallway, open plan lounge/dining room and kitchen.

Whilst to the first floor are three bedrooms and family bathroom.

Other features include gas central heating and double glazing.

## **FEATURES**

- THREE BEDROOM MID TERRACE PROPERTY
- OPEN PLAN LOUNGE/DINING ROOM
- KITCHEN
- 1st FLOOR BATHROOM

- DOUBLE GLAZING & GAS CENTRAL HEATING
- VILLAGE LOCATION
- EPC:E

## **ROOM DESCRIPTIONS**

| GROUND FLOOR                 |
|------------------------------|
| ENTRANCE HALLWAY             |
| OPEN PLAN LOUNGE/DINING ROOM |
| KITCHEN                      |
| STAIRS TO THE FIRST FLOOR    |
| LANDING                      |
| BEDROOM 1                    |
| BEDROOM 2                    |
| BEDROOM 3                    |
| BATHROOM                     |
| OUTSIDE                      |
| REAR                         |
|                              |