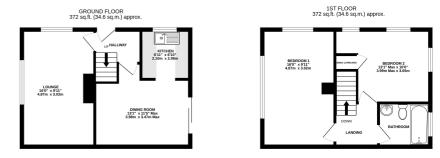

TOTAL FLOOR AREA: 745 sq.ft (69.2 sq.m.) approx. Which every attempt has been made to ensure the accuracy of the flooptan costance here, measurem emission or me-stement. This pills no if hostimetar purposes during the data square to prospective purchaser. The series, system and agalances shown have not been tested and no guar at the thread of the series of the ser