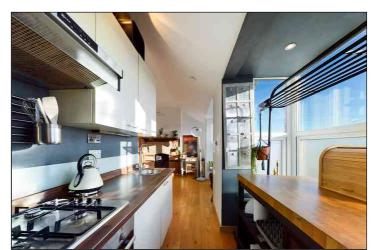

#### Kitchen Area

2.38m x 1.95m (7' 10" x 6' 5") There is a double glazed bay window to the front with partial sea views. The kitchen comprises a matching range of cream high gloss wall and base units with an integrated dishwasher, electric oven and four burner gas hob with an extractor hood over. There is under unit lighting, wood flooring and a door to the bedroom.