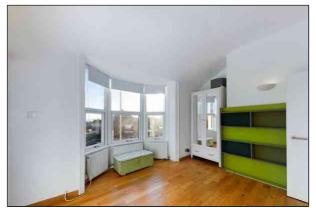

#### **Bedroom**

3.59m x 2.48m (11' 9" x 8' 2") There is a double glazed bay window to the front with partial sea views and custom fitted blinds. This room features a built in utility cupboard with space and plumbing for the washing machine, radiator, wall lights, wood flooring and a door to the en-suite shower room.