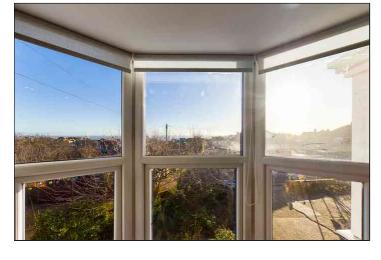

## **Living Area**

4.36 m x 3.34 m (14' 4" x 10' 11") There is a double glazed bay window to the front with partial sea views and custom fitted blinds. This room features a stunning feature brick fireplace with an ornate cast iron insert

#### Kitchen Area

2.38m x 1.95m (7' 10" x 6' 5") There is a double glazed bay window to the front with partial sea views. The kitchen comprises a matching range of cream high gloss wall and base units with an integrated dishwasher, electric oven and four burner gas hob with an extractor hood over. There is under unit lighting, wood flooring and a door to the bedroom.

#### **Bedroom**

3.59m x 2.48m (11' 9" x 8' 2") There is a double glazed bay window to the front with partial sea views and custom fitted blinds. This room features a built in utility cupboard with space and plumbing for the washing machine, radiator, wall lights, wood flooring and a door to the en-suite shower room.