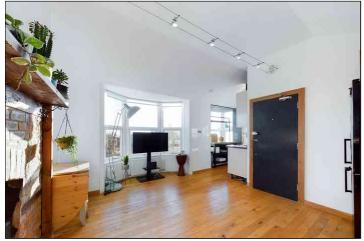

# Open Plan Kitchen Living Room

## **Living Area**

4.36 m x 3.34 m (14' 4" x 10' 11") There is a double glazed bay window to the front with partial sea views and custom fitted blinds. This room features a stunning feature brick fireplace with an ornate cast iron insert

and wooden mantel, wood flooring, fitted cupboard which houses the combination boiler, television point and radiators. This room is open to the kitchen area.