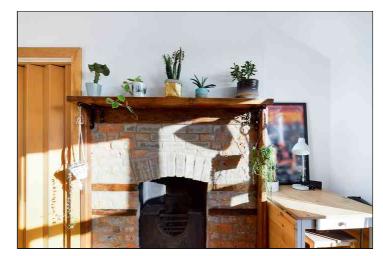

## **Living Area**

4.36 m x 3.34 m (14' 4" x 10' 11") There is a double glazed bay window to the front with partial sea views and custom fitted blinds. This room features a stunning feature brick fireplace with an ornate cast iron insert

and wooden mantel, wood flooring, fitted cupboard which houses the combination boiler, television point and radiators. This room is open to the kitchen area.