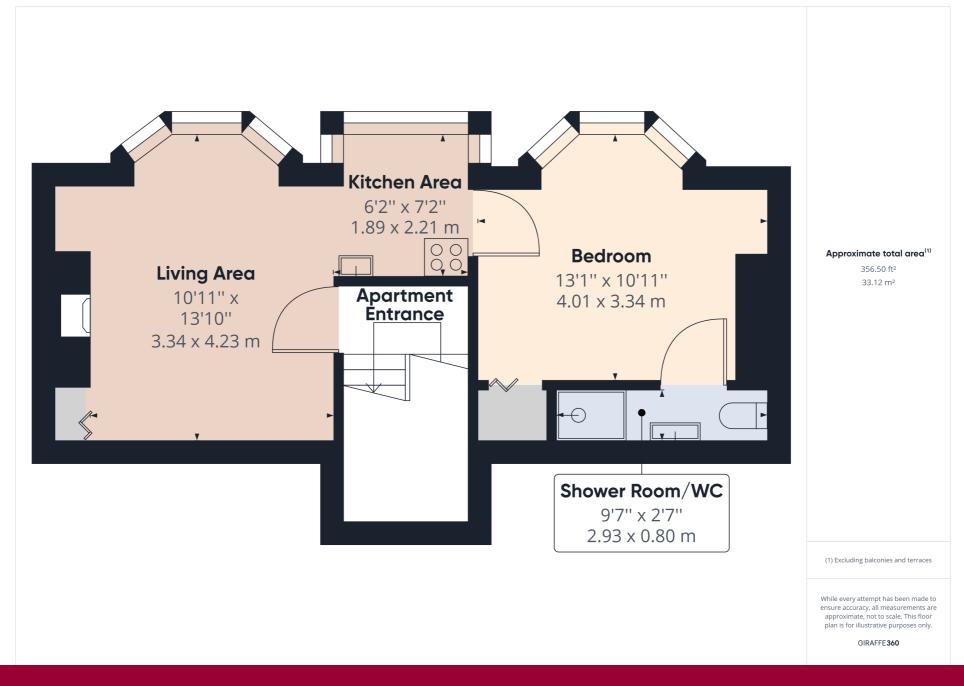

## **Living Area**

4.36 m x 3.34 m (14' 4" x 10' 11") There is a double glazed bay window to the front with partial sea views and custom fitted blinds. This room features a stunning feature brick fireplace with an ornate cast iron insert

and wooden mantel, wood flooring, fitted cupboard which houses the combination boiler, television point and radiators. This room is open to the kitchen area.

#### Kitchen Area

2.38m x 1.95m (7' 10" x 6' 5") There is a double glazed bay window to the front with partial sea views. The kitchen comprises a matching range of cream high gloss wall and base units with an integrated dishwasher, electric oven and four burner gas hob with an extractor hood over. There is under unit lighting, wood flooring and a door to the bedroom.

#### **Bedroom**

3.59m x 2.48m (11' 9" x 8' 2") There is a double glazed bay window to the front with partial sea views and custom fitted blinds. This room features a built in utility cupboard with space and plumbing for the washing machine, radiator, wall lights, wood flooring and a door to the en-suite shower room.

## **En-suite Shower Room**

2.94m x 0.79m (9' 8" x 2' 7") This modern shower room features a wet room style shower with a fitted rain style shower head with an additional hand shower attachment, low level w.c and a contemporary style wash hand basin with a chrome mixer tap and fitted illuminated mirror over with built in speakers. There are down lights, extractor and