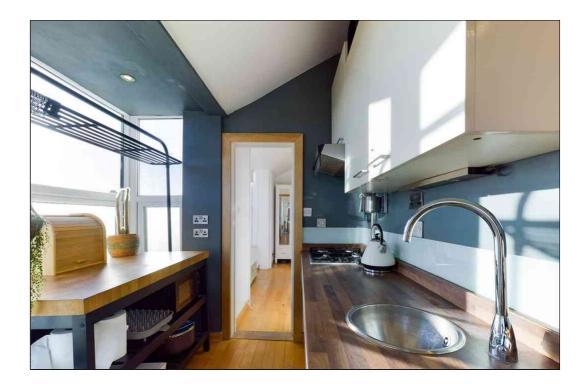

#### Kitchen Area

2.38m x 1.95m (7' 10" x 6' 5") There is a double glazed bay window to the front with partial sea views. The kitchen comprises a matching range of cream high gloss wall and base units with an integrated dishwasher, electric oven and four burner gas hob with an extractor hood over. There is under unit lighting, wood flooring and a door to the bedroom.