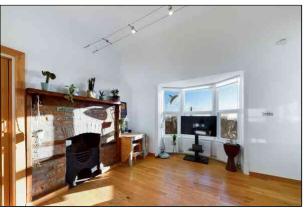

# Open Plan Kitchen Living Room

## **Living Area**

4.36 m x 3.34 m (14' 4" x 10' 11") There is a double glazed bay window to the front with partial sea views and custom fitted blinds. This room features a stunning feature brick fireplace with an ornate cast iron insert

and wooden mantel, wood flooring, fitted cupboard which houses the combination boiler, television point and radiators. This room is open to the kitchen area.