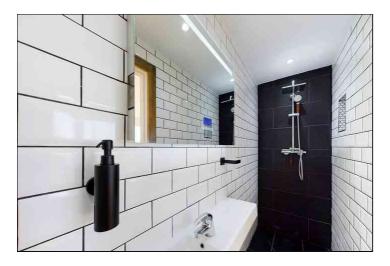

## **En-suite Shower Room**

2.94m x 0.79m (9' 8" x 2' 7") This modern shower room features a wet room style shower with a fitted rain style shower head with an additional hand shower attachment, low level w.c and a contemporary style wash hand basin with a chrome mixer tap and fitted illuminated mirror over with built in speakers. There are down lights, extractor and

Flat 8 Castle Gay, 24 Wardour Close, Broadstairs, Kent. CT101LB.

£164,995

the walls and flooring are fully tiled.