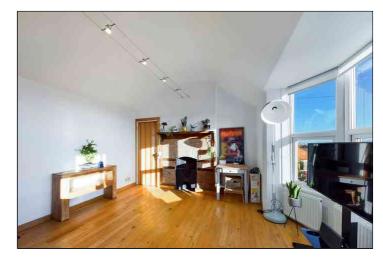

## **Living Area**

4.36 m x 3.34 m (14' 4" x 10' 11") There is a double glazed bay window to the front with partial sea views and custom fitted blinds. This room features a stunning feature brick fireplace with an ornate cast iron insert

and wooden mantel, wood flooring, fitted cupboard which houses the combination boiler, television point and radiators. This room is open to the kitchen area.