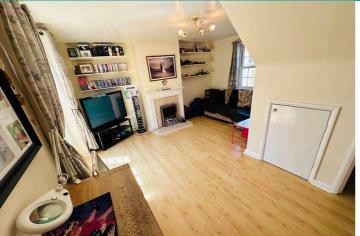

### PHOTOS

## рнотоѕ

#### SPECIFICATIONS

**Entrance Hall** 2.84m x 1.80m (9' 4" x 5' 11")

**WC** 1.83m x 1m (6' 0" x 3' 3")

Lounge/Diner 5.07m x 4.76m (16' 8" x 15' 7")

**Kitchen** 2.68m x 2.4m (8' 10" x 7' 10")

**First Floor Landing** 1.93m x 1.07m (6' 4" x 3' 6")