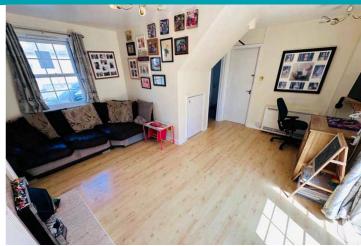

### PHOTOS

## рнотоѕ

#### SPECIFICATIONS

**Entrance Hall** 2.84m x 1.80m (9' 4" x 5' 11")

**WC** 1.83m x 1m (6' 0" x 3' 3")

Lounge/Diner 5.07m x 4.76m (16' 8" x 15' 7")

**Kitchen** 2.68m x 2.4m (8' 10" x 7' 10")

**First Floor Landing** 1.93m x 1.07m (6' 4" x 3' 6")