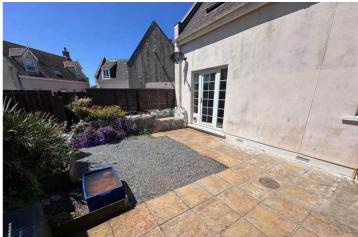

#### Garden

The south-west facing rear garden is completely laid to patio with low-maintenance borders. The clos also benefits from a communal lawned garden.

#### Parking

There is an allocated parking space for one car and the current owners park a second vehicle outside the front of the property.