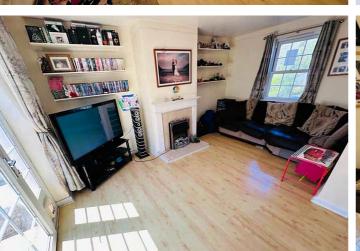

### PHOTOS

## рнотоѕ

#### SPECIFICATIONS

**Entrance Hall** 2.84m x 1.80m (9' 4" x 5' 11")

**WC** 1.83m x 1m (6' 0" x 3' 3")

Lounge/Diner 5.07m x 4.76m (16' 8" x 15' 7")

**Kitchen** 2.68m x 2.4m (8' 10" x 7' 10")

**First Floor Landing** 1.93m x 1.07m (6' 4" x 3' 6")