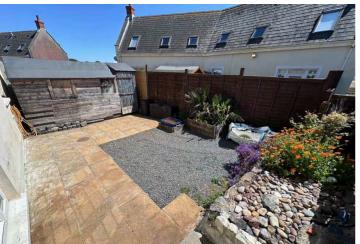

#### Garden

The south-west facing rear garden is completely laid to patio with low-maintenance borders. The clos also benefits from a communal lawned garden.

#### Parking

There is an allocated parking space for one car and the current owners park a second vehicle outside the front of the property.