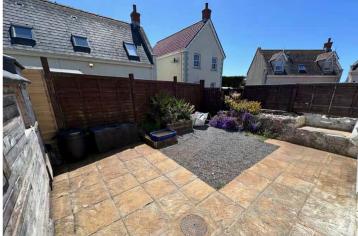

#### Garden

The south-west facing rear garden is completely laid to patio with low-maintenance borders. The clos also benefits from a communal lawned garden.

#### Parking

There is an allocated parking space for one car and the current owners park a second vehicle outside the front of the property.