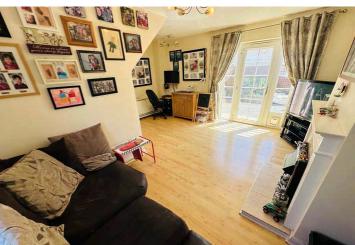

### PHOTOS

## рнотоѕ

#### SPECIFICATIONS

**Entrance Hall** 2.84m x 1.80m (9' 4" x 5' 11")

**WC** 1.83m x 1m (6' 0" x 3' 3")

Lounge/Diner 5.07m x 4.76m (16' 8" x 15' 7")

**Kitchen** 2.68m x 2.4m (8' 10" x 7' 10")

**First Floor Landing** 1.93m x 1.07m (6' 4" x 3' 6")