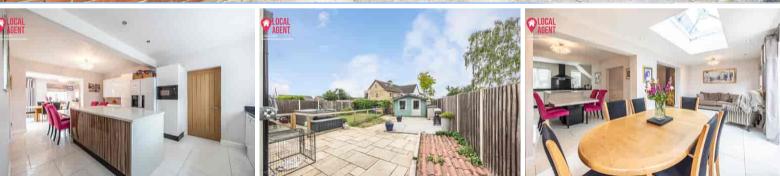

## **Description**

Guide Price £700,000 - £725,000

Well presented Four Bedroom Semi Detached House has been extended to the side, rear and still offers potential to extend if more space is required (subject to planning permission). All the bedrooms are good sized rooms with a ground floor bedroom benefiting from a en-suite shower room and double door leading to the garden. The kitchen breakfast is at the front of the house with the utility room set off the kitchen. The lounge off the kitchen and additional reception room across the back of the home used as additional sitting room/diner. The garden has large patio area and mainly laid to lawn with large private drive (approx 100ft) to the rear leading to garage.