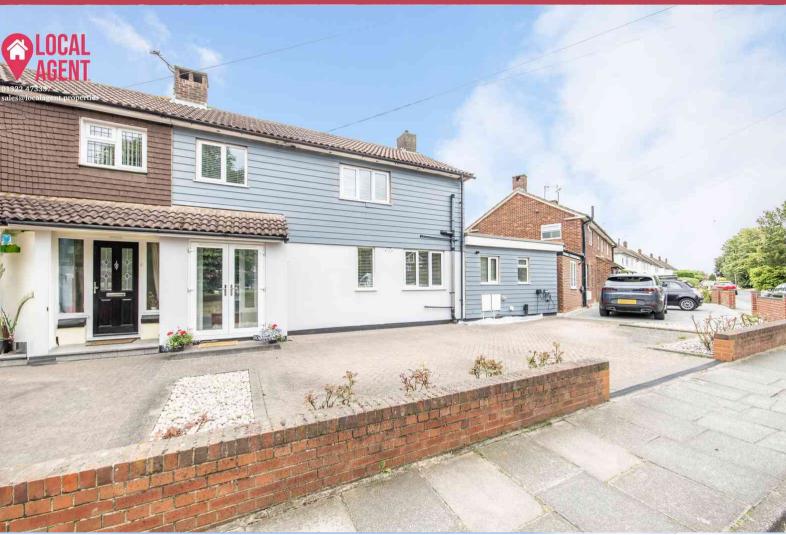

## **Description**

Guide Price £700,000 - £725,000

Well presented Four Bedroom Semi Detached House has been extended to the side, rear and still offers potential to extend if more space is required (subject to planning permission). All the bedrooms are good sized rooms with a ground floor bedroom benefiting from a en-suite shower room and double door leading to the garden. The kitchen breakfast is at the front of the house with the utility room set off the kitchen. The lounge off the kitchen and additional reception room across the back of the home used as additional sitting room/diner. The garden has large patio area and mainly laid to lawn with large private drive (approx 100ft) to the rear leading to garage.