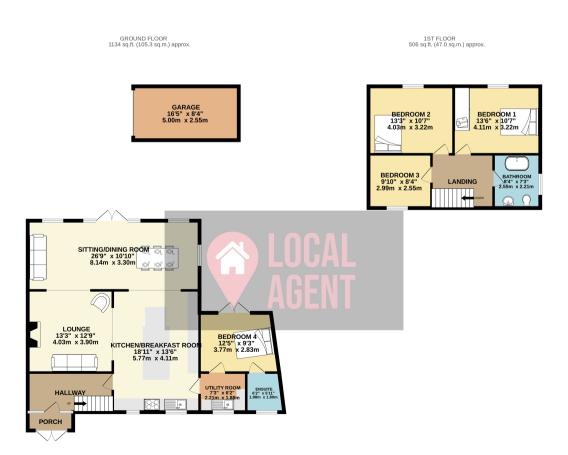

## **Description**

Guide Price £700,000 - £725,000

Well presented Four Bedroom Semi Detached House has been extended to the side, rear and still offers potential to extend if more space is required (subject to planning permission). All the bedrooms are good sized rooms with a ground floor bedroom benefiting from a en-suite shower room and double door leading to the garden. The kitchen breakfast is at the front of the house with the utility room set off the kitchen. The lounge off the kitchen and additional reception room across the back of the home used as additional sitting room/diner. The garden has large patio area and mainly laid to lawn with large private drive (approx 100ft) to the rear leading to garage.