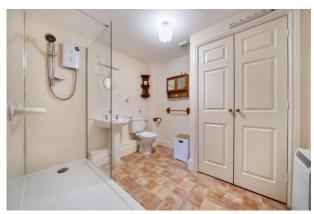

The main entrance: has an entry phone system and a staircase and lift rising to the first and second floors. There is a private entrance hall with an airing cupboard. The double bedroom benefits from a night storage heater and a window with far reaching town views. The kitchen comprises a range of wood finish fitted units with contrasting work surfaces, a stainless-steel sink, adjacent work surfaces with drawers and cupboards beneath and incorporating an electric fan assisted double oven and four ring electric hob. There is space and plumbing for a washing machine and a fridge/freezer. There is a window to the side. The spacious bathroom has a double shower, pedestal wash basin, W/C and a night storage heater.