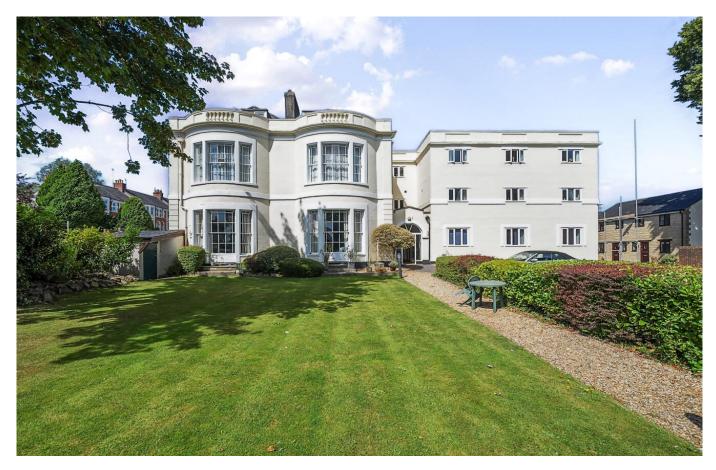

The property is approached via electric gates accessed from Victoria Road with a single allocated parking space towards the rear of the building and communal gardens which afford a good degree of privacy.