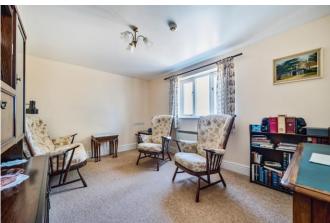

The main entrance: has an entry phone system and a staircase and lift rising to the first and second floors. There is a private entrance hall with an airing cupboard. The double bedroom benefits from a night storage heater and a window with far reaching town views. The kitchen comprises a range of wood finish fitted units with contrasting work surfaces, a stainless-steel sink, adjacent work surfaces with drawers and cupboards beneath and incorporating an electric fan assisted double oven and four ring electric hob. There is space and plumbing for a washing machine and a fridge/freezer. There is a window to the side. The spacious bathroom has a double shower, pedestal wash basin, W/C and a night storage heater.