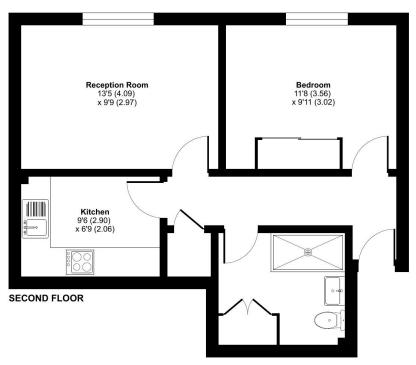

## Montgomery Court, Portway, Frome, BA11

Approximate Area = 477 sq ft / 44.3 sq m For identification only - Not to scale

Floor plan produced in accordance with RICS Property Measurement Standards incorporating international Property Measurement Standards (IPMS2 Residential). ©nichecom 2024. Produced for Cooper and Tanner. REF: 1173765