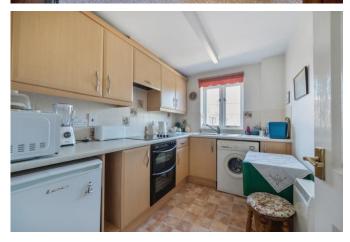

The main entrance: has an entry phone system and a staircase and lift rising to the first and second floors. There is a private entrance hall with an airing cupboard. The double bedroom benefits from a night storage heater and a window with far reaching town views. The kitchen comprises a range of wood finish fitted units with contrasting work surfaces, a stainless-steel sink, adjacent work surfaces with drawers and cupboards beneath and incorporating an electric fan assisted double oven and four ring electric hob. There is space and plumbing for a washing machine and a fridge/freezer. There is a window to the side. The spacious bathroom has a double shower, pedestal wash basin, W/C and a night storage heater.