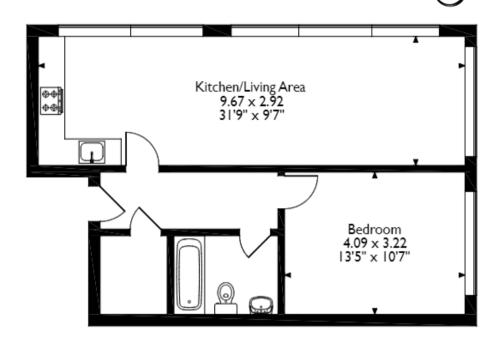

## Degrees North, Pilgrim Street, Newcastle upon Tyne Approximate Gross Internal Area 56 Sq M/603 Sq Ft

## Ninth Floor Flat

Please note that the location of doors, windows and other items are approximate and this floorplan is to be used for illustrative purposes only. Unauthorized reproduction is prohibited.