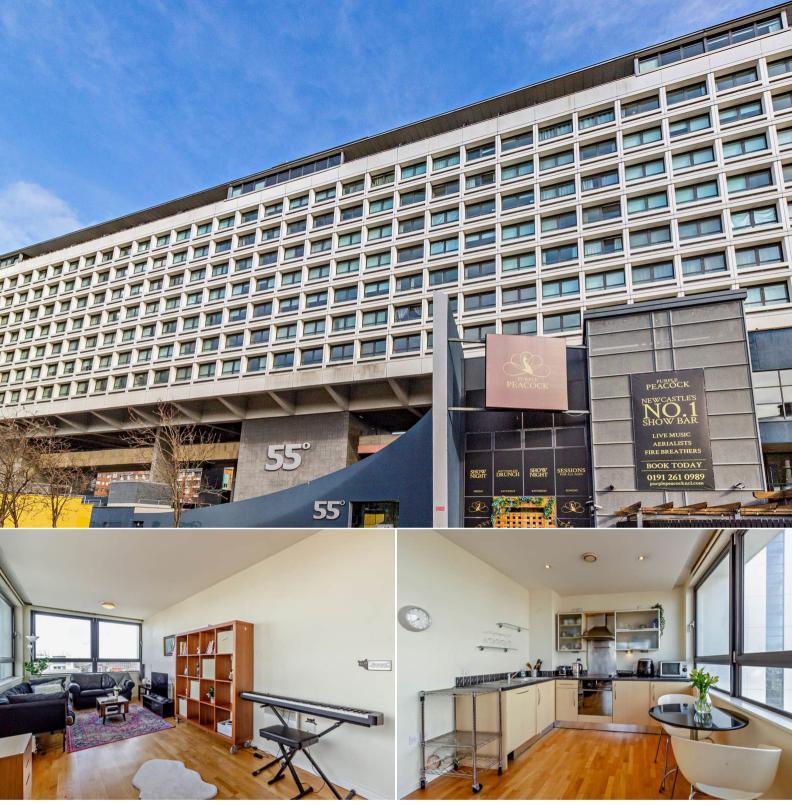

## Pilgrim Street Newcastle upon Tyne

Bettermove are proud to present this 1 bedroom flat in Newcastle available with no forward chain.

The property is currently tenanted and rental yields can be obtained through Bettermove.

The interior of this beautifully presented property comprises a spacious living room, fitted kitchen, 1 bedroom and the bathroom.

Located in the centre of Newcastle, the property is close to a range of amenities, including shops, supermarkets, restaurants and pubs. Excellent transport connections can be found from the A167, Newcastle train station and many local bus routes.