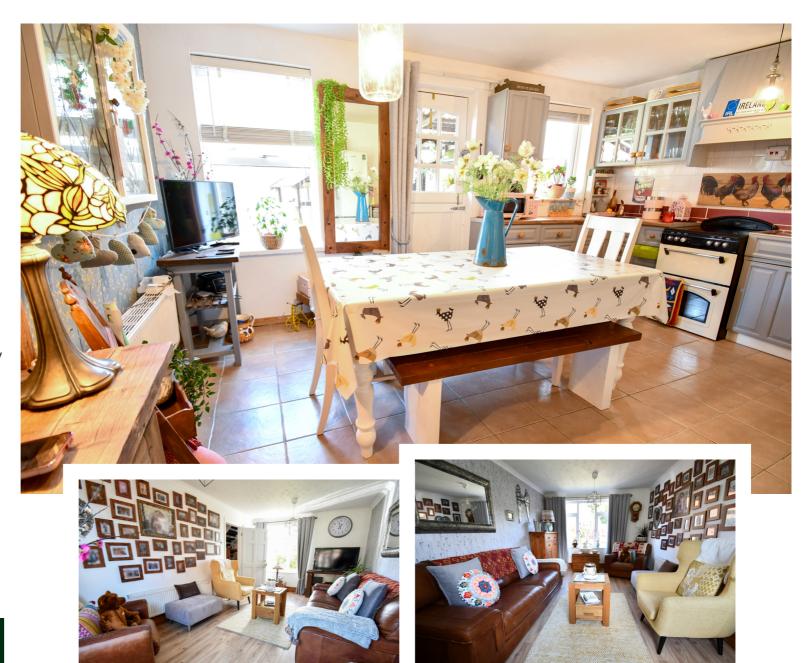

Entering this immaculate property which has been tastefully decorated throughout. The hall gives access to all the living areas. The lounge runs front to back with dual aspect windows, which allows natural light to flow in. The kitchen/diner is the main hub of the home generous sized room which gives spaces for a good sized dining table. Lots of storage cupboards. Space for fridge/freezer. Plumbing for washing machine. Space for oven with extractor over. Beautiful stable style door leading out onto the covered entertainment area. As you make your way towards the stairs you have the immaculate downstairs cloakroom with low level WC and wash hand basin. Upstairs the main bedroom has built in wardrobes with exposed wood flooring. Window overlooking the rear garden. Two further bedrooms. Good sized bathroom with white suite, low level WC, wash hand basin, bath with shower attachment over. Outside you have a fully enclosed garden, which is mainly laid to lawn. Covered patio area ideal for entertaining. Useful storage barn with electricity. The garden has a further patio area and gated access to the rear.