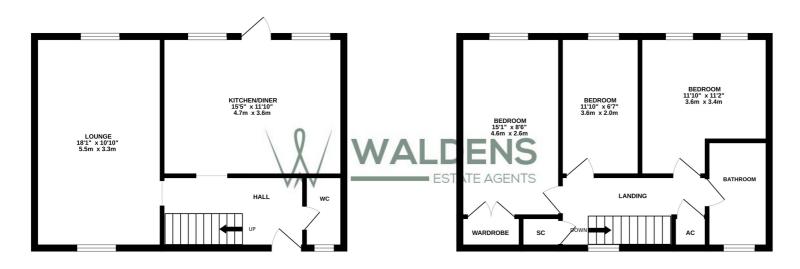

Please note: There is a service charge of £17.25 per month for the upkeep of the outside space. Places for People. (2024)

GROUND FLOOR 471 sq.ft. (43.8 sq.m.) approx. 1ST FLOOR 471 sq.ft. (43.8 sq.m.) approx.

TOTAL FLOOR AREA: 942 sq.ft. (87.5 sq.m.) approx.

Whilst every attempt has been made to ensure the accuracy of the floorplan contained here, measurements of doors, windows, rooms and any other items are approximate and no responsibility is taken for any error, omission or mis-statement. This plan is for illustrative purposes only and should be used as such by any prospective purchaser. The services, systems and appliances shown have not been tested and no guarantee as to their operability or efficiency can be given.