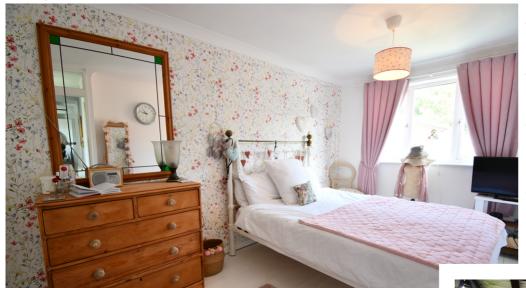

Entering this immaculate property which has been tastefully decorated throughout. The hall gives access to all the living areas. The lounge runs front to back with dual aspect windows, which allows natural light to flow in. The kitchen/diner is the main hub of the home generous sized room which gives spaces for a good sized dining table. Lots of storage cupboards. Space for fridge/freezer. Plumbing for washing machine. Space for oven with extractor over. Beautiful stable style door leading out onto the covered entertainment area. As you make your way towards the stairs you have the immaculate downstairs cloakroom with low level WC and wash hand basin. Upstairs the main bedroom has built in wardrobes with exposed wood flooring. Window overlooking the rear garden. Two further bedrooms. Good sized bathroom with white suite, low level WC, wash hand basin, bath with shower attachment over. Outside you have a fully enclosed garden, which is mainly laid to lawn. Covered patio area ideal for entertaining. Useful storage barn with electricity. The garden has a further patio area and gated access to the rear.