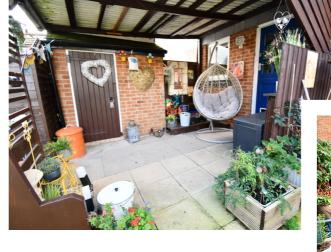

Entering this immaculate property which has been tastefully decorated throughout. The hall gives access to all the living areas. The lounge runs front to back with dual aspect windows, which allows natural light to flow in. The kitchen/diner is the main hub of the home generous sized room which gives spaces for a good sized dining table. Lots of storage cupboards. Space for fridge/freezer. Plumbing for washing machine. Space for oven with extractor over. Beautiful stable style door leading out onto the covered entertainment area. As you make your way towards the stairs you have the immaculate downstairs cloakroom with low level WC and wash hand basin. Upstairs the main bedroom has built in wardrobes with exposed wood flooring. Window overlooking the rear garden. Two further bedrooms. Good sized bathroom with white suite, low level WC, wash hand basin, bath with shower attachment over. Outside you have a fully enclosed garden, which is mainly laid to lawn. Covered patio area ideal for entertaining. Useful storage barn with electricity. The garden has a further patio area and gated access to the rear.