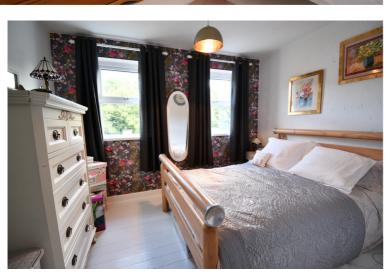

Entering this immaculate property which has been tastefully decorated throughout. The hall gives access to all the living areas. The lounge runs front to back with dual aspect windows, which allows natural light to flow in. The kitchen/diner is the main hub of the home generous sized room which gives spaces for a good sized dining table. Lots of storage cupboards. Space for fridge/freezer. Plumbing for washing machine. Space for oven with extractor over. Beautiful stable style door leading out onto the covered entertainment area. As you make your way towards the stairs you have the immaculate downstairs cloakroom with low level WC and wash hand basin. Upstairs the main bedroom has built in wardrobes with exposed wood flooring. Window overlooking the rear garden. Two further bedrooms. Good sized bathroom with white suite, low level WC, wash hand basin, bath with shower attachment over. Outside you have a fully enclosed garden, which is mainly laid to lawn. Covered patio area ideal for entertaining. Useful storage barn with electricity. The garden has a further patio area and gated access to the rear.