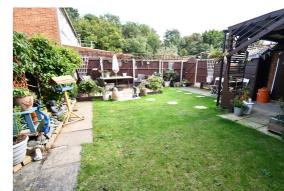

Entering this immaculate property which has been tastefully decorated throughout. The hall gives access to all the living areas. The lounge runs front to back with dual aspect windows, which allows natural light to flow in. The kitchen/diner is the main hub of the home generous sized room which gives spaces for a good sized dining table. Lots of storage cupboards. Space for fridge/freezer. Plumbing for washing machine. Space for oven with extractor over. Beautiful stable style door leading out onto the covered entertainment area. As you make your way towards the stairs you have the immaculate downstairs cloakroom with low level WC and wash hand basin. Upstairs the main bedroom has built in wardrobes with exposed wood flooring. Window overlooking the rear garden. Two further bedrooms. Good sized bathroom with white suite, low level WC, wash hand basin, bath with shower attachment over. Outside you have a fully enclosed garden, which is mainly laid to lawn. Covered patio area ideal for entertaining. Useful storage barn with electricity. The garden has a further patio area and gated access to the rear.