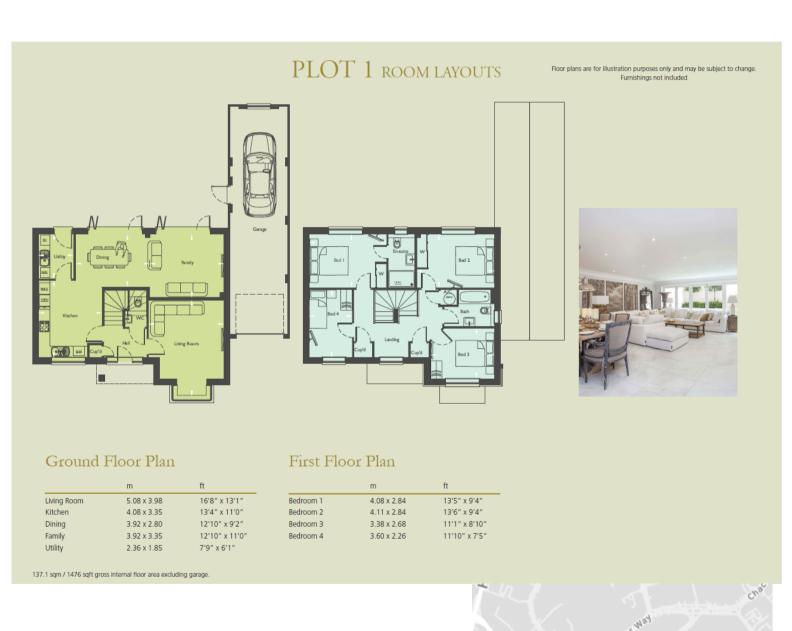

## Oakmere Grove, Potters Bar, Hertfordshire, . EN6 £860,000 Freehold

\*COMING SOON\*

OAKMERE GROVE: An exclusive gated residential development of just 10 Luxury Family Homes from an Award Winning Developer Aquinna Homes plc. This FOUR BEDROOM EXECUTIVE DETACHED FAMILY HOME WITH open plan kitchen, dining, family room with double bi-folding doors out onto a private garden with a two-car garage and off street parking.