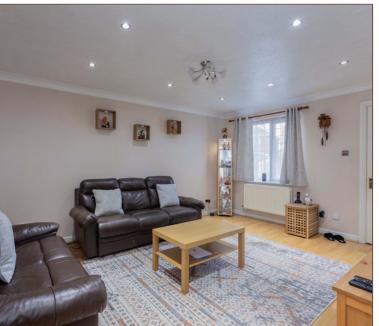

The ground floor comprises entrance hallway, large 15ft living room, separate dining room with sliding doors overlooking the rear garden. The kitchen features contemporary sage green units complemented by wooden-effect worktops, integrated cooker and a gas hob. The former garage has been converted to create a 17ft downstairs bedroom with en-suite WC.