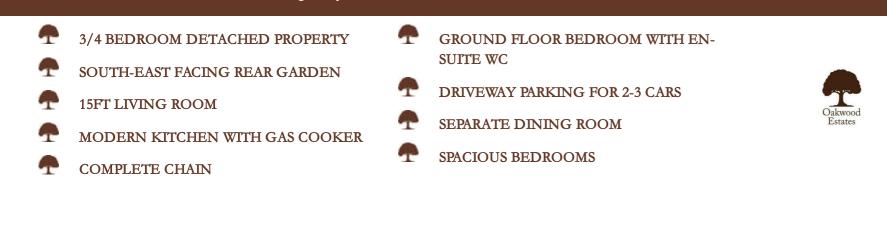

The ground floor comprises entrance hallway, large 15ft living room, separate dining room with sliding doors overlooking the rear garden. The kitchen features contemporary sage green units complemented by wooden-effect worktops, integrated cooker and a gas hob. The former garage has been converted to create a 17ft downstairs bedroom with en-suite WC.

Three good size rooms are located on the first floor, the master stretches 13ft with fitted wardrobes and an en-suite shower, whilst the family wash room offers a three-piece bath suite.

Externally 2-3 parking spaces are provided to the front. The rear garden is mostly laid to lawn, enjoying lots of sunlight from its south-east aspect.

The property is offered to the market in a good condition throughout, with a complete chain. Oakwood

Estates