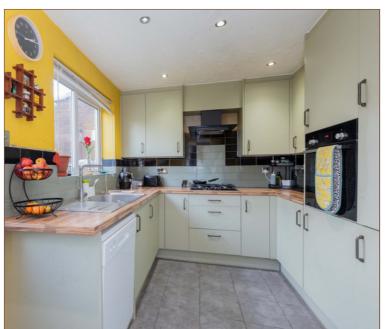

The ground floor comprises entrance hallway, large 15ft living room, separate dining room with sliding doors overlooking the rear garden. The kitchen features contemporary sage green units complemented by wooden-effect worktops, integrated cooker and a gas hob. The former garage has been converted to create a 17ft downstairs bedroom with en-suite WC.