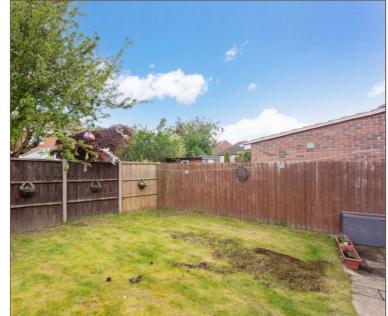

Three good size rooms are located on the first floor, the master stretches 13ft with fitted wardrobes and an en-suite shower, whilst the family wash room offers a three-piece bath suite.

Externally 2-3 parking spaces are provided to the front. The rear garden is mostly laid to lawn, enjoying lots of sunlight from its south-east aspect.