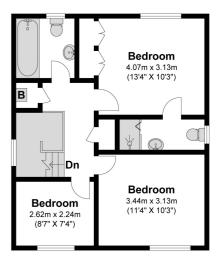

Three good size rooms are located on the first floor, the master stretches 13ft with fitted wardrobes and an en-suite shower, whilst the family wash room offers a three-piece bath suite.

Externally 2-3 parking spaces are provided to the front. The rear garden is mostly laid to lawn, enjoying lots of sunlight from its south-east aspect.