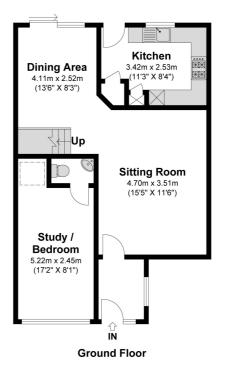

The ground floor comprises entrance hallway, large 15ft living room, separate dining room with sliding doors overlooking the rear garden. The kitchen features contemporary sage green units complemented by wooden-effect worktops, integrated cooker and a gas hob. The former garage has been converted to create a 17ft downstairs bedroom with en-suite WC.