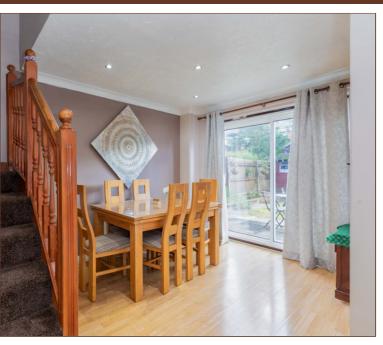

The ground floor comprises entrance hallway, large 15ft living room, separate dining room with sliding doors overlooking the rear garden. The kitchen features contemporary sage green units complemented by wooden-effect worktops, integrated cooker and a gas hob. The former garage has been converted to create a 17ft downstairs bedroom with en-suite WC.