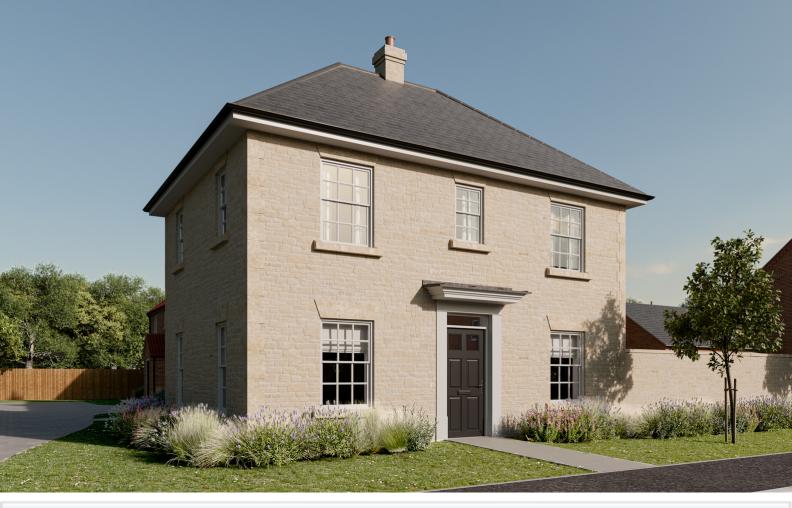

The Chatsworth Plot 187, Damgate, Holbeach, Lincolnshire PE12 7AX £285,000

\*\*\* PLOT 187 \*\*\* THE CHATSWORTH \*\*\* Putters Place features 49 beautifully designed homes, ranging from two to five bedroom properties, offering a diverse selection to suit various needs and lifestyles. Phase 1 of the residential development at Damgate, Holbeach, will combine modern architectural styles with spacious, comfortable interiors, and high-quality finishes. Designed for energy efficiency and sustainability, each home also includes ample outdoor space, perfect for families and individuals alike. Located in a peaceful, semi-rural setting, the development is close to local amenities, schools, and transport links, providing a perfect blend of tranquil living with convenient access to essential services.

#### LOUNGE

Window to the front. Two windows to the side.

#### **KITCHEN / DINER**

Window to the front. French doors to the side. Window to the side.

UTILITY ROOM

Window to the rear.