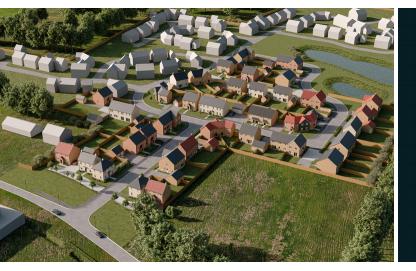

The Chatsworth Plot 187, Damgate, Holbeach, Lincolnshire PE12 7AX £285,000

\*\*\* PLOT 187 \*\*\* THE CHATSWORTH \*\*\* Putters Place features 49 beautifully designed homes, ranging from two to five bedroom properties, offering a diverse selection to suit various needs and lifestyles. Phase 1 of the residential development at Damgate, Holbeach, will combine modern architectural styles with spacious, comfortable interiors, and high-quality finishes. Designed for energy efficiency and sustainability, each home also includes ample outdoor space, perfect for families and individuals alike. Located in a peaceful, semi-rural setting, the development is close to local amenities, schools, and transport links, providing a perfect blend of tranquil living with convenient access to essential services.