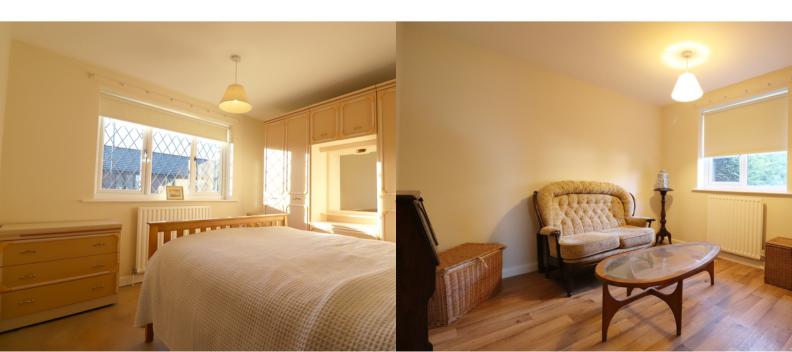

#### FRONT DOUBLE BEDROOM 1

3.16m x 3.24m (10' 4" x 10' 8"). With a front uPVC double glazed and leaded window and wooden style lino flooring.

## **REAR DOUBLE BEDROOM 2**

 $2.76m \times 3.08m$  (9' 1"  $\times$  10' 1"). With a rear uPVC double glazed window and wooden style lino flooring