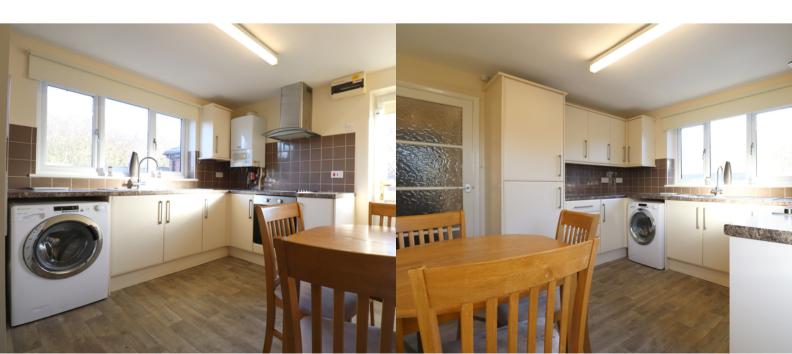

#### **DINING KITCHEN**

3.36m x 3.08m (11' 0" x 10' 1"). With a side uPVC double glazed entrance door with inset patterned leaded glazing and rear uPVC double glazed window. The kitchen enjoys a range of modern beveled edge matching low level units, drawer units and wall units with brushed aluminum style pull handles, a complementary patterned rolled edge working top surface with tiled splash back incorporating a double stainless steel sink unit with drainer to the side and block mixer tap, built in four ring electric hob with oven beneath and overhead stainless steel and glazed canopied extractor, wall mounted Vaillant gas fired condensing combination central heating boiler, space for a fridge freezer and washing machine, wood style laminate flooring and fluorescent strip light.