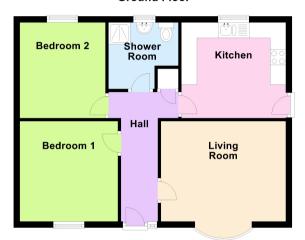

## **ROOM DESCRIPTIONS**

#### **CENTRAL ENTRANCE HALLWAY**

With front uPVC double glazed entrance door with inset patterned leaded glazing and adjoining sidelight, wooden style laminate flooring, loft access, built in airing cupboard with shelving.

# LIVING ROOM

4.06m x 3.24m (13' 4" x 10' 8"). With a front uPVC double glazed bow window with diamond lead finish, wooden style lino flooring, electric fire with raised curved edged granite hearth and TV point.

#### **DINING KITCHEN**

3.36m x 3.08m (11' 0" x 10' 1"). With a side uPVC double glazed entrance door with inset patterned leaded glazing and rear uPVC double glazed window. The kitchen enjoys a range of modern beveled edge matching low level units, drawer units and wall units with brushed aluminum style pull handles, a complementary patterned rolled edge working top surface with tiled splash back incorporating a double stainless steel sink unit with drainer to the side and block mixer tap, built in four ring electric hob with oven beneath and overhead stainless steel and glazed canopied extractor, wall mounted Vaillant gas fired condensing combination central heating boiler, space for a fridge freezer and washing machine, wood style laminate flooring and fluorescent strip light.

#### FRONT DOUBLE BEDROOM 1

3.16m x 3.24m (10' 4" x 10' 8"). With a front uPVC double glazed and leaded window and wooden style lino flooring.

## **REAR DOUBLE BEDROOM 2**

 $2.76m \times 3.08m$  (9' 1"  $\times$  10' 1"). With a rear uPVC double glazed window and wooden style lino flooring

## MAIN FAMILY SHOWER ROOM

2.25m x 2.15m (7' 5" x 7' 1"). With a rear uPVC double glazed window with inset patterned glazing, a three piece modern suite in white comprising a low flush WC, vanity wash hand basin with storage cabinet beneath and a walk in shower cubicle with overhead electric shower and glazed screen, wooden style cushioned flooring, tiling to walls with decorative boarder and a corner fitted storage cupboard.

#### **Ground Floor**

Scunthorpe
29-31, Oswald Road, Scunthorpe, DN15 7PN
01724 282868
scunthorpe@paul-fox.com