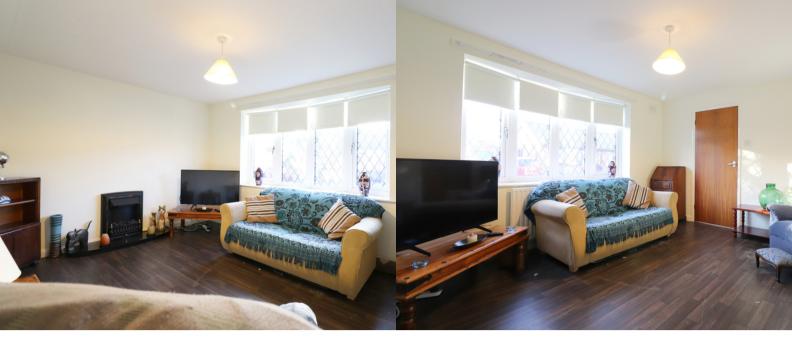

# LIVING ROOM

4.06m x 3.24m (13' 4" x 10' 8"). With a front uPVC double glazed bow window with diamond lead finish, wooden style lino flooring, electric fire with raised curved edged granite hearth and TV point.