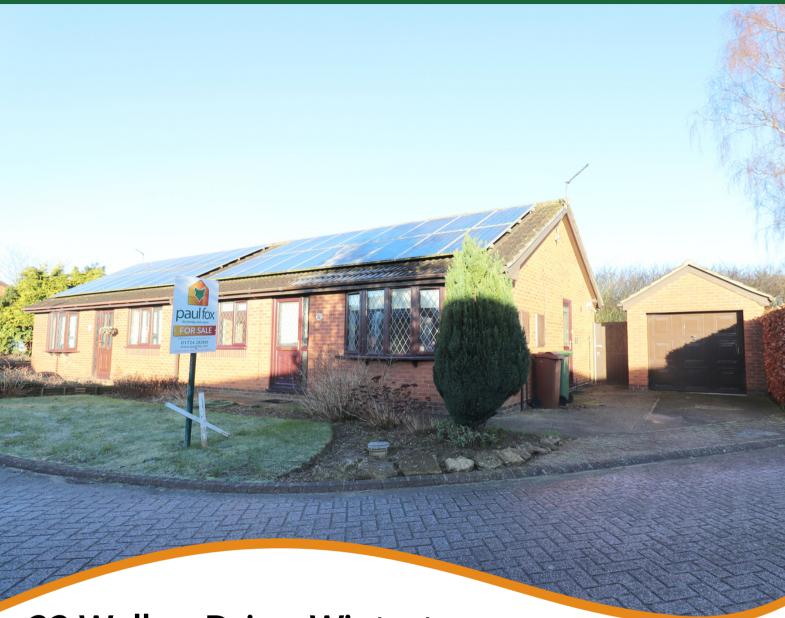

# 22 Walker Drive, Winterton, Lincolnshire. DN15 9PW

- A MODERN SEMI-DETACHED BUNGALOW
- NO UPWARD CHAIN
- PLEASANT CUL-DE-SAC POSITION
- ATTRACTIVE FITTED KITCHEN & SHOWER ROOM
- FRONT LIVING ROOM
- 2 DOUBLE BEDROOMS
- PRIVATE ENCLOSED REAR GARDEN
- SIDE DRIVEWAY & BRICK GARAGE

# PROPERTY DESCRIPTION

\*\* NO UPWARD CHAIN \*\* A well proportioned and presented modern semi-detached bungalow situated within a small cul-de-sac offering vacant accommodation comprising, central entrance hallway, front living room, attractive fitted dining kitchen, 2 double bedrooms and a modern shower room. The property enjoys manageable lawned gardens with planted borders, being private to the rear and having a flagged patio. The side benefits from a hardstanding driveway with a detached brick built garage. Finished with uPvc double glazing, gas fired central heating and solar panels. Viewing comes with the agents highest of recommendations. View via our Scunthorpe office.