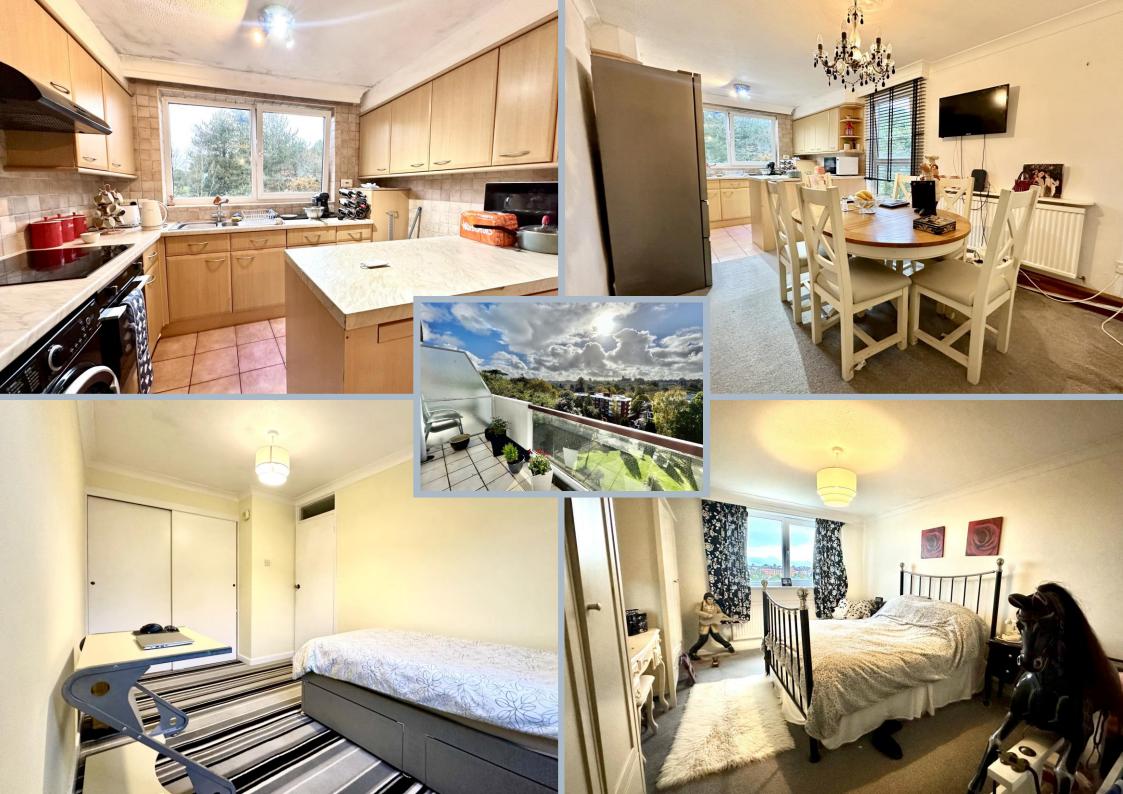

The apartment is reached via a lift or stairs and well-kept communal hallways, which are accessed by a security entry phone system. A pleasant entrance hall greets you as you enter the apartment and leads through to a large living area that opens onto a balcony with a sunny aspect and a beautiful view. A kitchen/breakfast room with plenty of floor and wall mounted cabinets also provides a nice view to the rear over looking Meyrick Park golf course.

Fitted wardrobes are features of both bedrooms. There is a shower room with w/c and was hand basin and a seperate WC.

The home has beautifully kept common gardens surrounding it on the outside, and it comes with a garage in addition to residents parking.