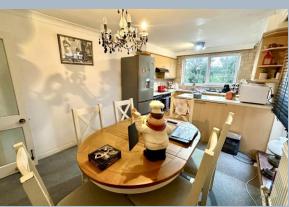

The apartment is reached via a lift or stairs and well-kept communal hallways, which are accessed by a security entry phone system. A pleasant entrance hall greets you as you enter the apartment and leads through to a large living area that opens onto a balcony with a sunny aspect and a beautiful view. A kitchen/breakfast room with plenty of floor and wall mounted cabinets also provides a nice view to the rear over looking Meyrick Park golf course.