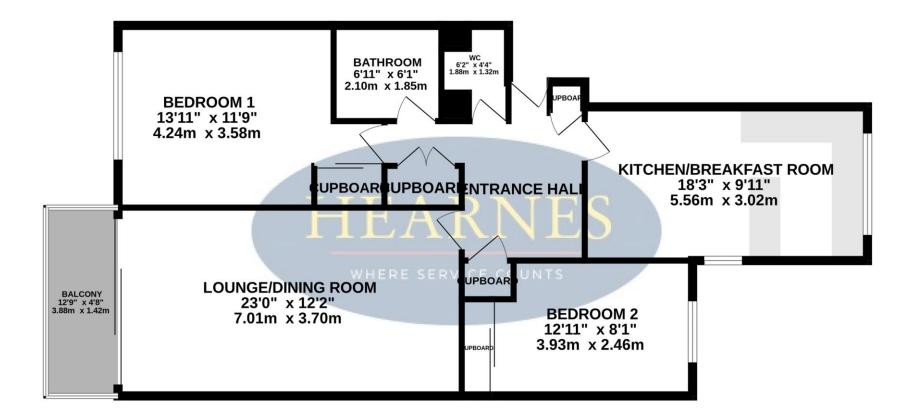

## FIFTH FLOOR 938 sq.ft. (87.1 sq.m.) approx.

TOTAL FLOOR AREA : 938 sq.ft. (87.1 sq.m.) approx.

Whilst every attempt has been made to ensure the accuracy of the floorplan contained here, measurements of doors, windows, rooms and any other items are approximate and no responsibility is taken for any error, omission or mis-statement. This plan is for illustrative purposes only and should be used as such by any prospective purchaser. The services, systems and appliances shown have not been tested and no guarantee