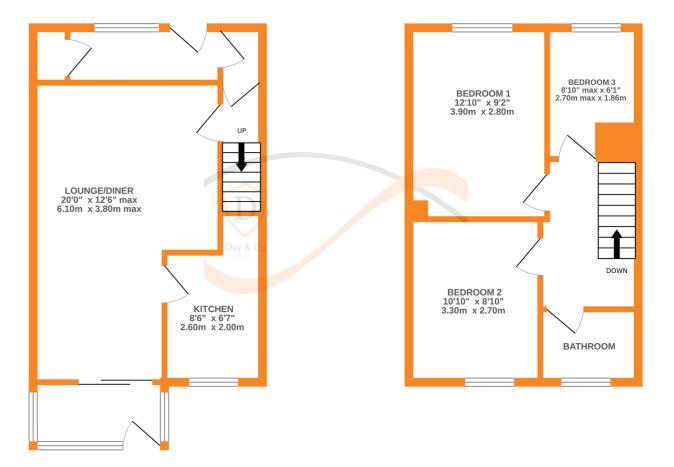

## **FULL DESCRIPTION**

Day & Co are pleased to be marketing this three bedroom, mid town house property situated in a popular location off Oakworth Road. This property could appeal to a variety of buyers and is offered for sale with no vendor chain. In brief the accommodation comprises to the ground floor of an entrance porch with double glazed windows, cupboard housing the boiler, entrance hall with stairs to the first floor. Through lounge/diner with window to the front and patio doors to the rear opening to a good sized double glazed rear porch. First floor - Landing with loft hatch and ladder, three bedrooms and completing the accommodation is the bathroom which comprises of a bath with shower mixer tap and screen, vanity wash basin, w.c. and double glazed window to the rear.

Gas central heating and majority double glazing.

Outside, garden to the front, patio deck garden to the rear. Situated a short distance away is a garage and a small area of land at the rear of the garage.

EPC Rating C

GROUND FLOOR 1ST FLOOR

writist every attempt has been made to ensure the accuracy of the intoorpian contained nete, measurements of doors, windows, rooms and any other items are approximate and no responsibility is taken for any error, omission or mis-statement. This plan is for illustrative purposes only and should be used as such by any prospective purchaser. The services, systems and appliances shown have not been tested and no guarantee as to their operability or efficiency can be given. Made with Metronic XPO.202.