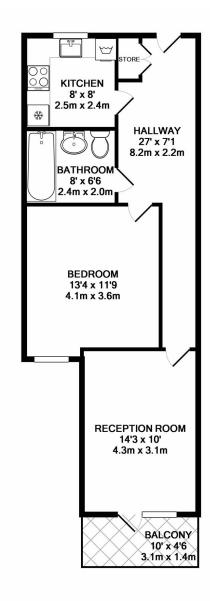

## TOTAL APPROX. FLOOR AREA 553 SQ.FT. (51.4 SQ.M.)

Whilst every attempt has been made to ensure the accuracy of the floor plan contained here, measurements of doors, windows, rooms and any other items are approximate and no responsibility is taken for any error, omission, or mis-statement. This plan is for illustrative purposes only and should be used as such by any prospective purchaser. The services, systems and appliances shown have not been tested and no guarantee as to their operability or efficiency can be given Made with Metropix @2017