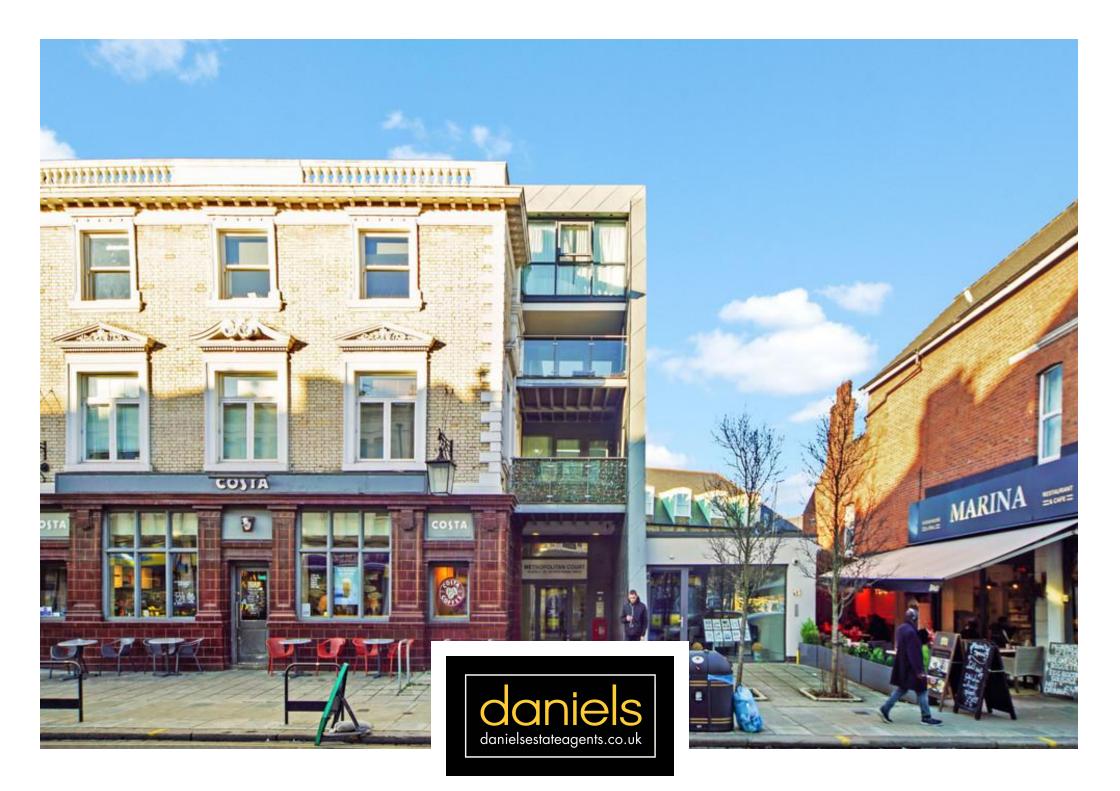

## Metropolitan Court, High Road, Willesden Green, London NW10 2QD £389,000 - Leasehold

Located within close proximity to Willesden Green Jubilee line station is this fantastic one bedroom third floor flat with private balcony. The property boasts secure entry phone system and offers over 500sq ft of internal living space which includes fully fitted kitchen, reception room, bedroom and fitted bathroom.

Metropolitan Court is a recently built private development offering fantastic bus services and popular shops, bars and restaurants on Walm Lane.