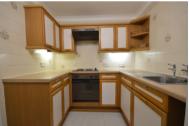

This retirement apartment really does offer interesting accommodation not normally found with this type of property. It has over 8ft high ceiling heights, comprises an entrance porch, entrance hall, lounge, kitchen area, there are two bedrooms, and there is also a good size bathroom. It benefits from its own private entrance door direct from Moulsham Street and also has an internal door giving access into the main complex itself. Ideal for those retired buyers looking for the benefits of a retirement complex but looking for something just that little bit different.